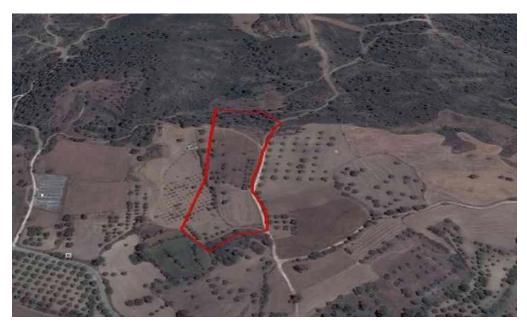

## 22,000m² Plot for Sale in Tremithousa, Paphos District

Reference ID: #17043Price details: €411,050Land 22000m2 is for sale in Lysos in Paphos City.

| Property Info     |     | Plot / Area Ir | nfo   | Additional info  |                       |
|-------------------|-----|----------------|-------|------------------|-----------------------|
| Covered Area      | N/A | Plot area      | 22000 | Reference Number | 17043                 |
| Covered Veranda   | N/A | Pool           | No    | Property type    | <b>Land and Plots</b> |
| Uncovered Veranda | N/A | Parking        | No    | Condition        | <b>Pre-Owned</b>      |