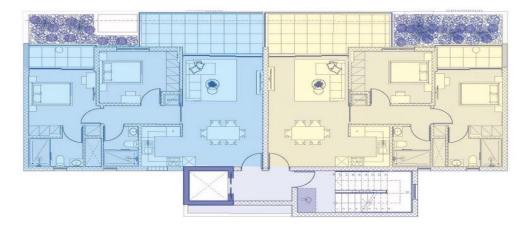

## **Price change history**

€233 100 on Sep 27, 2024

| Flat | Bedrooms | Bathrooms | Internal<br>Covered Area<br>(m²) | Covered<br>VerandasTotal Covered<br>(m²) Area (m²) |      |
|------|----------|-----------|----------------------------------|----------------------------------------------------|------|
| 201  | 2        | 2         | 75.5                             | 18.9                                               | 94.4 |
| 202  | 2        | 2         | 75.4                             | 18.9                                               | 94.3 |