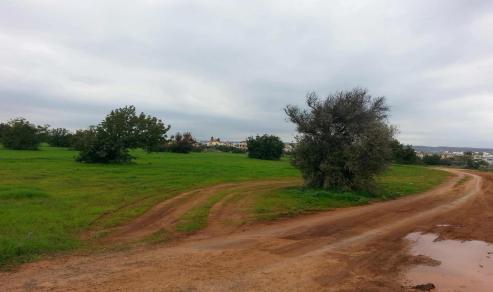

1927 square meters is  $\Delta\alpha$ 3 zone (forest area) permitting 5% to build up to two floors but dont get intimidated by this as in a huge fenced warehouse area it is needed also external area for parking or containers and or to place merchandise.

This exceptional piece of land is situated in the Ypsonas industrial zone area and it is suitable to build large warehouse with ample space outside for parking and or for containers and or merchandise.