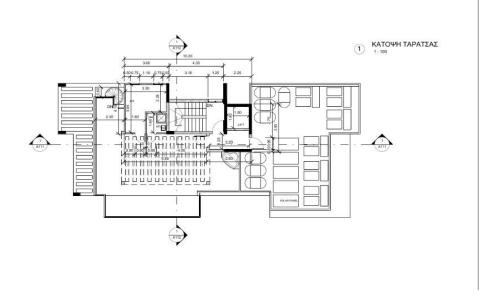

## 3 Bedroom Apartment for Sale in Germasogeia, Limassol District

For sale a 3 bedrooms penthouse with roof garden under construction in Germasog Columbia, Limassol. The building is located close to all amenities, within a close proximity to the sea front and has sustainable design with luxury entrance lobby offering landscaped gardens. The apartment incorporates maximum quality in design and finish, spacious living room and large covered terraces. The master bedroom comes with en-suite facilities plus there is a common bathroom. There is a private covered parking space and private storage room on the basement.