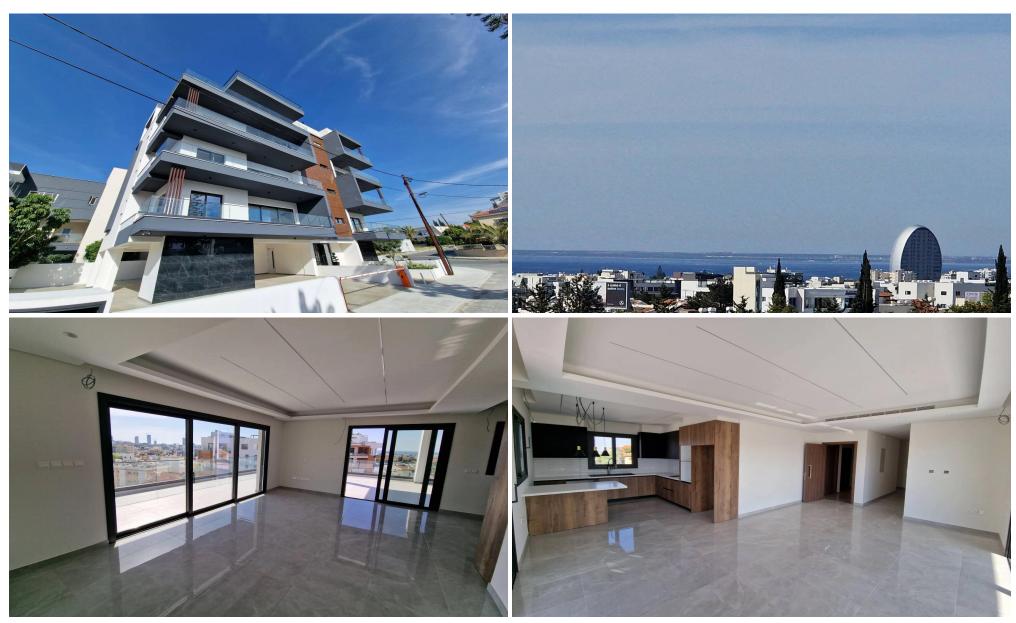

## 3 Bedroom Apartment for Sale in Germasogeia, Limassol District

For sale a 3 bedrooms penthouse with roof garden under construction in Germasog Columbia, Limassol. The building is located close to all amenities, within a close proximity to the sea front and has sustainable design with luxury entrance lobby offering landscaped gardens. The apartment incorporates maximum quality in design and finish, spacious living room and large covered terraces. The master bedroom comes with en-suite facilities plus there is a common bathroom. There is a private covered parking space and private storage room on the basement.

| Property Info     |                | Plot / Area Info |              | Additional info  |                  |
|-------------------|----------------|------------------|--------------|------------------|------------------|
| Covered Area      | 209            |                  |              | Reference Number | 112113           |
| Furnishing        | Unfurnished    | Parking          | Covered, Yes | Property type    | <b>Apartment</b> |
| Energy Efficiency | N/A            |                  | Covered, res | Condition        | <b>Brand New</b> |
| Air Conditioning  | All rooms, Yes |                  |              | Bathrooms        | 3                |