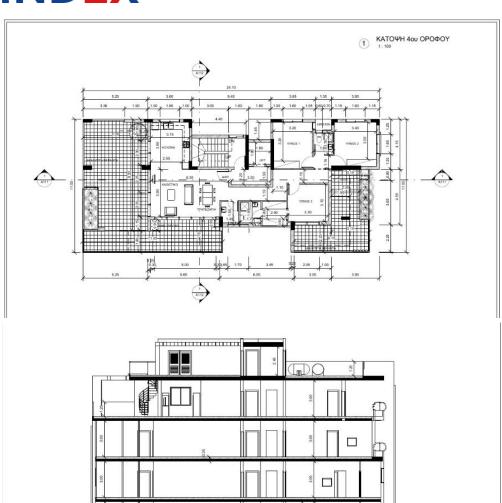

## 3 Bedroom Apartment for Sale in Germasogeia, Limassol District

For sale a 3 bedrooms penthouse with roof garden under construction in Germasog Columbia, Limassol. The building is located close to all amenities, within a close proximity to the sea front and has sustainable design with luxury entrance lobby offering landscaped gardens. The apartment incorporates maximum quality in design and finish, spacious living room and large covered terraces. The master bedroom comes with en-suite facilities plus there is a common bathroom. There is a private covered parking space and private storage room on the basement.