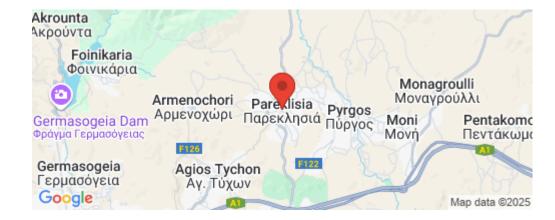

**Amenities Location** 

**Location:** Parekklisia Region: **Limassol** 

Coordinates: 34.7437844 / 33.1602766

**Price: €100 000 + VAT** 

VAT for this property is €13,866 or €19,000. VAT usually is 19%. If it is your first purchase of property, you can have VAT reduced to 5% for the first 150sq.m. of the property.