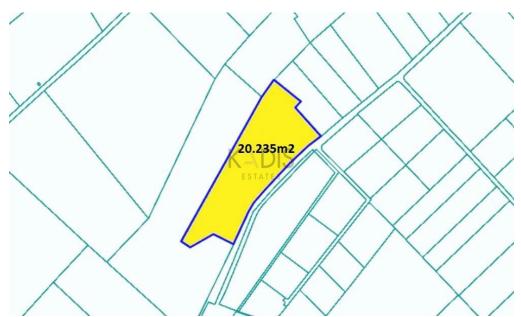

## 20,235m<sup>2</sup> Plot for Sale in Softades, Larnaca District

- •Land Area 20.235m2
- Building Factor 10%
- •Cover Factor 10%

| Property Info | Plot / Area Info |       | Additional info     |                |
|---------------|------------------|-------|---------------------|----------------|
|               |                  |       | Reference Number 79 | 7913           |
|               | Plot area        | 20235 | Property type       | Land and Plots |
|               |                  |       | Condition           | Pre-Owned      |