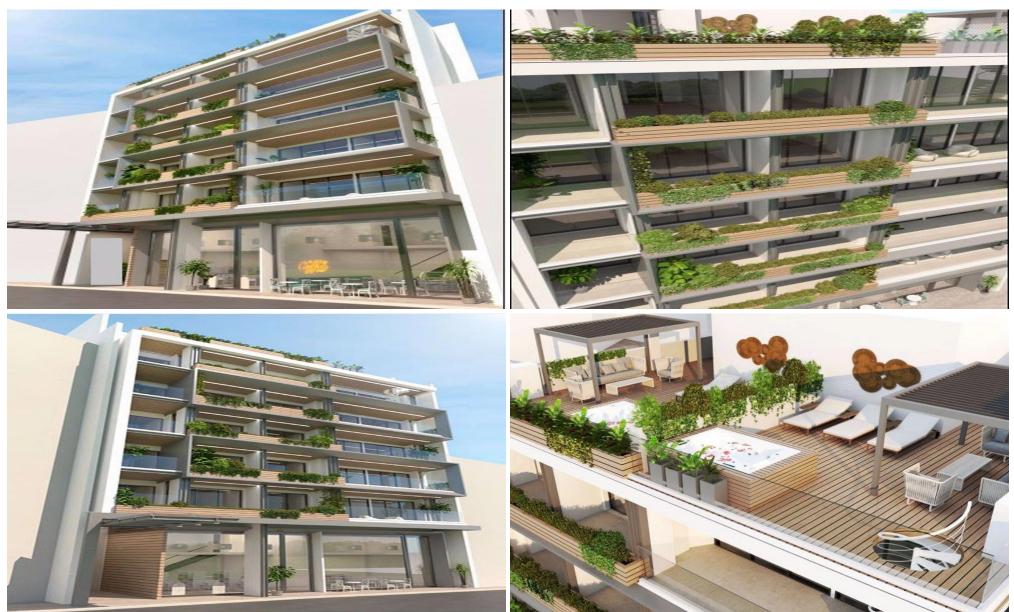

### 2 Bedroom Apartment for Sale in Larnaca

Two Bedroom Apartment For Sale in Larnaca Town Centre – Title Deeds (New Build Process) The Residence is situated in a prime location in the heart of Larnaca. The building comprises two shops, fifteen studios, four two-bedroom apartments, and a two-bedroom penthouse. The Building has 2 commercial spaces in Gf and mezzanine level and 20 apartments on 5 floors and roof terrace on 6th floor. The studios consist of an open space living room and kitchen; 1 bathroom and 1 balcony. The two bedroom apartment consist of an open space living room and kitchen;: 2 bedrooms and 2 bathrooms and a balcony and a roof top terrace for the penthouse. The studios consist...