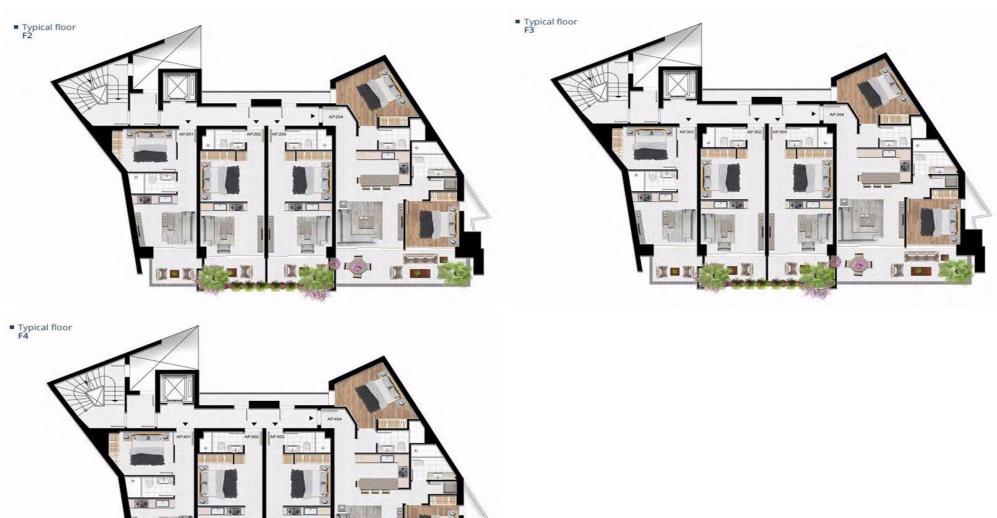

### 2 Bedroom Apartment for Sale in Larnaca

Two Bedroom Apartment For Sale in Larnaca Town Centre – Title Deeds (New Build Process) The Residence is situated in a prime location in the heart of Larnaca. The building comprises two shops, fifteen studios, four two-bedroom apartments, and a two-bedroom penthouse. The Building has 2 commercial spaces in Gf and mezzanine level and 20 apartments on 5 floors and roof terrace on 6th floor. The studios consist of an open space living room and kitchen; 1 bathroom and 1 balcony. The two bedroom apartment consist of an open space living room and kitchen;: 2 bedrooms and 2 bathrooms and a balcony and a roof top terrace for the penthouse. The studios consist...