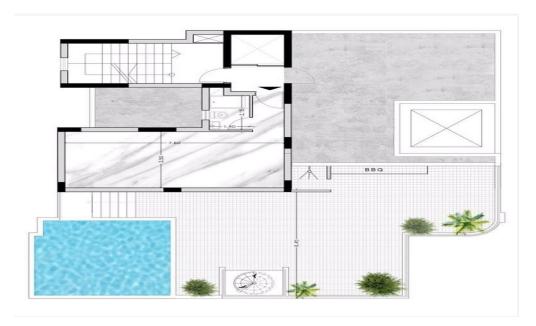

## 3 Bedroom Apartment for Sale in Limassol - Agios Athanasios

Three Bedroom Penthouse For Sale in Agios Athanasios, Limassol – Title Deeds (New Build Process) This penthouse is the epitome of luxury living in Limassol. Experience the pinnacle of elegance and sophistication in this stunning 3 bedroom penthouse. Indulge in ultimate relaxation on your private roof garden, complete with a private swimming pool. With its open plan design and expansive windows the living room offers breathtaking panoramic views of Limassol's sea. The Master bedroom with ensuite and fitted wardrobes The Bedrooms with fitted wardrobes The Family bathrooms Guest W/C Dependent Popen Plan Living – din...