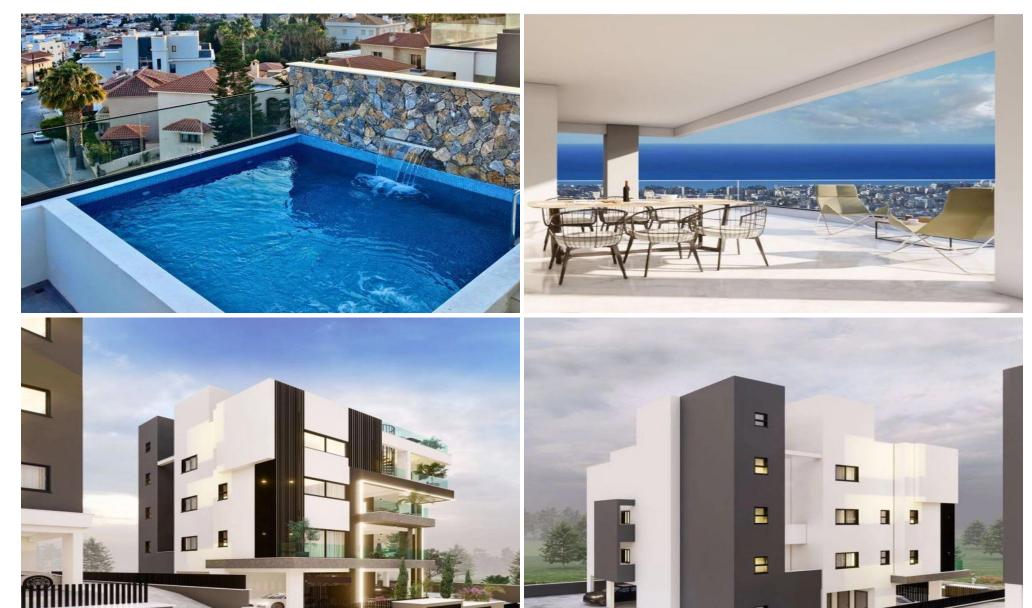

## 3 Bedroom Apartment for Sale in Limassol - Agios Athanasios

Three Bedroom Penthouse For Sale in Agios Athanasios, Limassol – Title Deeds (New Build Process) This penthouse is the epitome of luxury living in Limassol. Experience the pinnacle of elegance and sophistication in this stunning 3 bedroom penthouse. Indulge in ultimate relaxation on your private roof garden, complete with a private swimming pool. With its open plan design and expansive windows the living room offers breathtaking panoramic views of Limassol's sea. The Master bedroom with ensuite and fitted wardrobes The Bedrooms with fitted wardrobes The Family bathrooms Guest W/C Dependent Popen Plan Living – din...