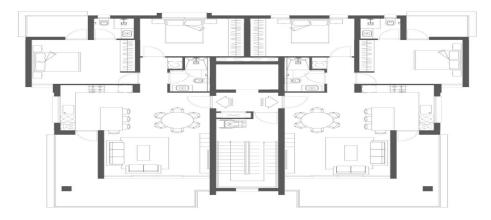

## **Price change history**

€655 200 on Sep 30, 2024 €630 000 on Feb 6, 2025

**Typical Floor Plan** 

Apartment total cover area: 108sqm