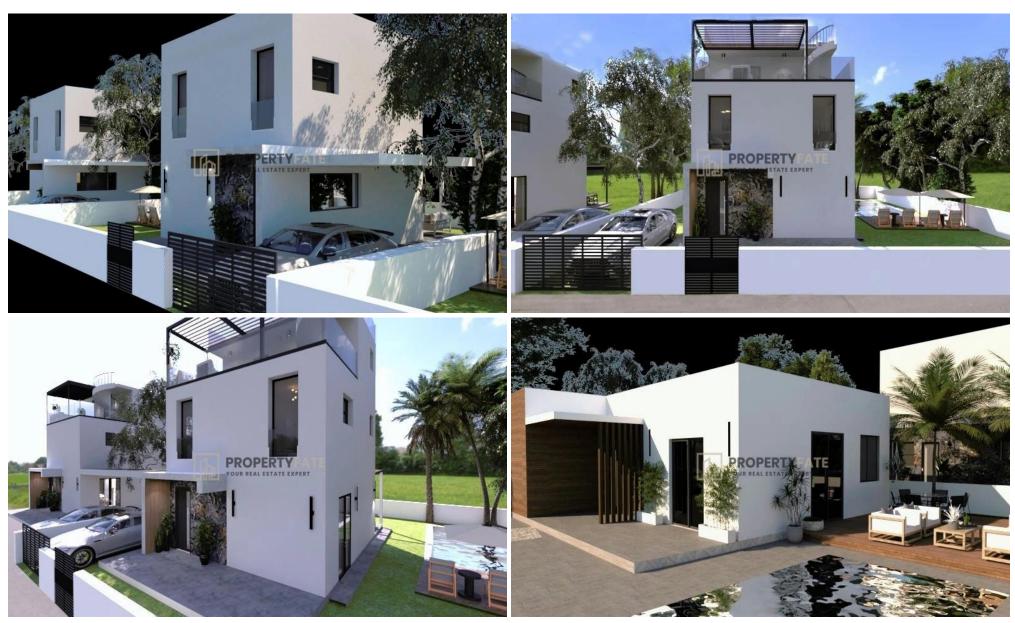

### 2 Bedroom House for Sale in Souni, Limassol District

Under-construction, modern 2-bedroom villa for sale in Souni, Limassol that offers a serene lifestyle, surrounded by nature with picturesque views, is an ideal retreat for those seeking privacy and tranquillity.

Private Garden: The villa boasts a private garden, perfect for enjoying outdoor activities or simply relaxing in nature. The garden offers space for landscaping, gardening, or creating a family-friendly outdoor area.