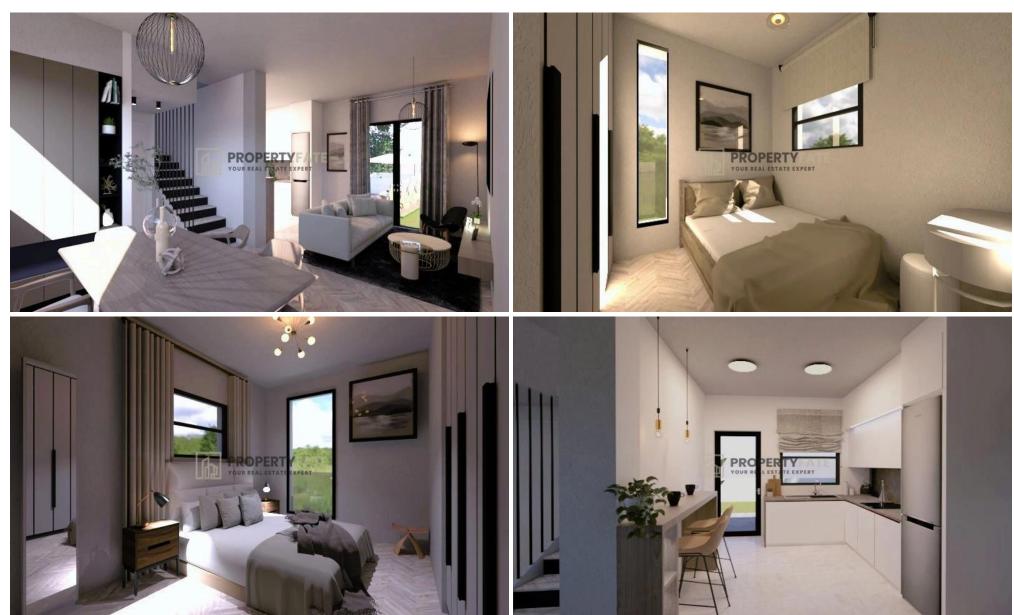

### Key Features:

2 Spacious Bedrooms: The villa includes 2 well-sized bedrooms, designed to provide comfort and natural light. Each room offers a cozy and relaxing atmosphere, with the potential for beautiful gardens or partial sea views.