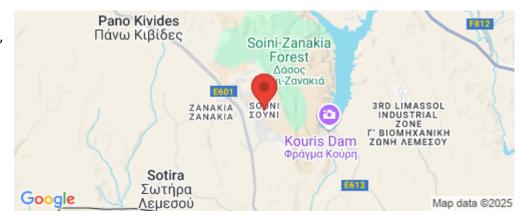

1/7

Amenities Location

**Location:** Souni Region: **Limassol** 

Coordinates: **34.7332839** / **32.8958627** 

Price: €325 000 + VAT

VAT for this property is €16,250 or €61,750. VAT usually is 19%. If it is your first purchase of property, you can have VAT reduced to 5% for the first 150sq.m. of the property.