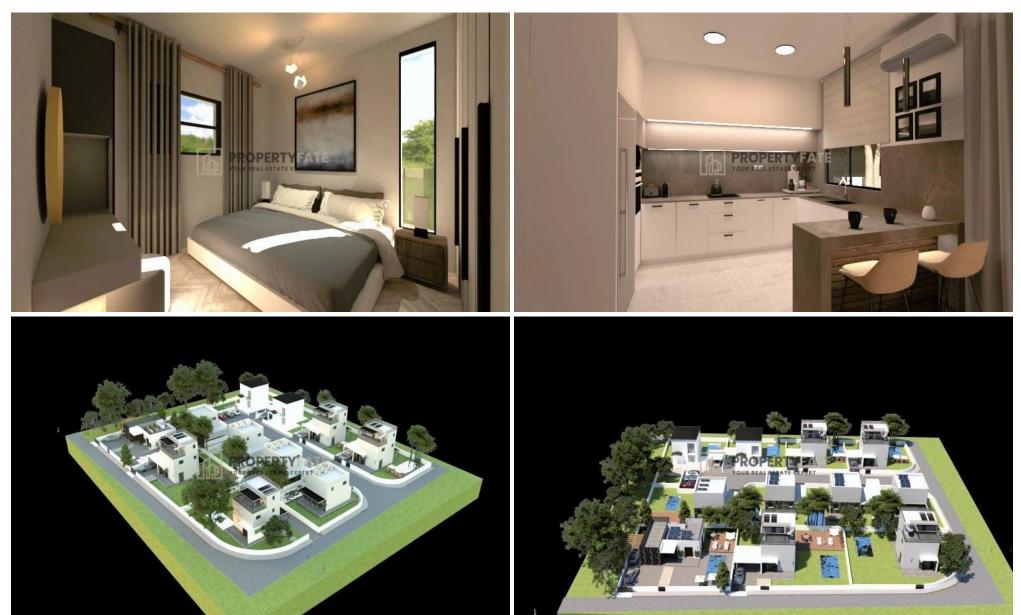

### Key Features:

2 Spacious Bedrooms: The villa includes 2 well-sized bedrooms, designed to provide comfort and natural light. Each room offers a cozy and relaxing atmosphere, with the potential for beautiful gardens or partial sea views.

Private Garden: The villa boasts a private garden, perfect for enjoying outdoor activities or simply relaxing in nature. The garden offers space for landscaping, gardening, or creating a family-friendly outdoor area.