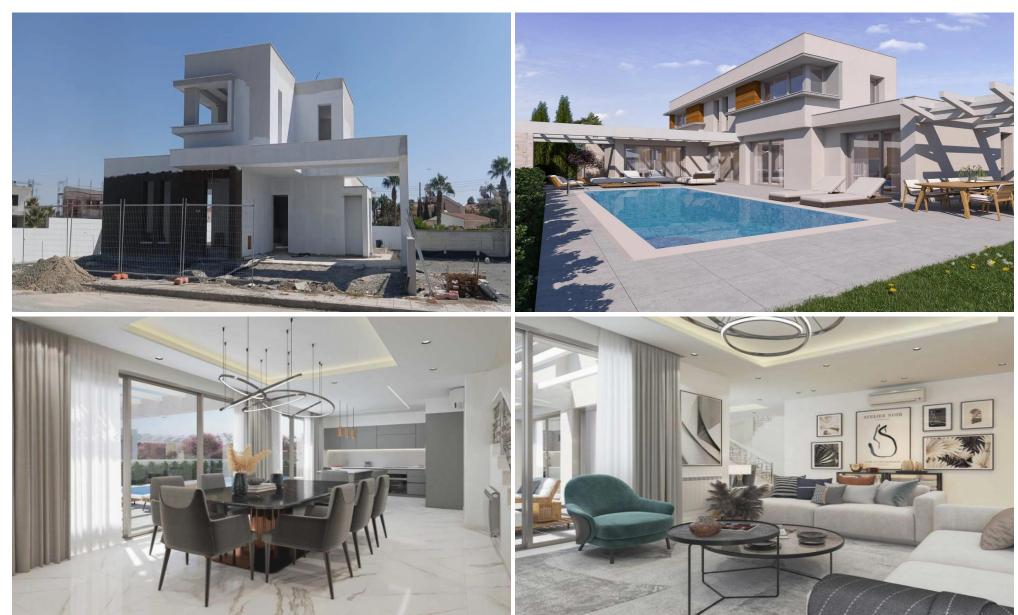

## 3 Bedroom House for Sale in Pyla, Larnaca District

Exclusive villa for sale in the tourist area of Pyla, Larnaca. With 3 luxurious bedrooms and 3 modern bathrooms. Upon entering, you will be greeted by the welcoming atmosphere of the open living room, where the Italian built-in kitchen blends harmoniously with the guest room, creating a wonderful space. The comfort level in the villa is supported by modern amenities such as household appliances, a smart home system, air conditioners, double glazing with mosquito nets and central heating. The water pressure system provides reliable access to water, and photovoltaic panels reduce energy consumption and make the house more environmentally sustainable. The spacious terrace and pool bar provid...

| Property Info     |                | Plot / Area Info |              | Additional info  |                  |
|-------------------|----------------|------------------|--------------|------------------|------------------|
| Covered Area      | 361            |                  |              | Reference Number | 112454           |
| Furnishing        | Unfurnished    | Parking          | Covered, Yes | Property type    | House            |
| Energy Efficiency | A              |                  | Covered, 1es | Condition        | <b>Brand New</b> |
| Air Conditioning  | All rooms, Yes |                  |              | Bathrooms        | 3                |