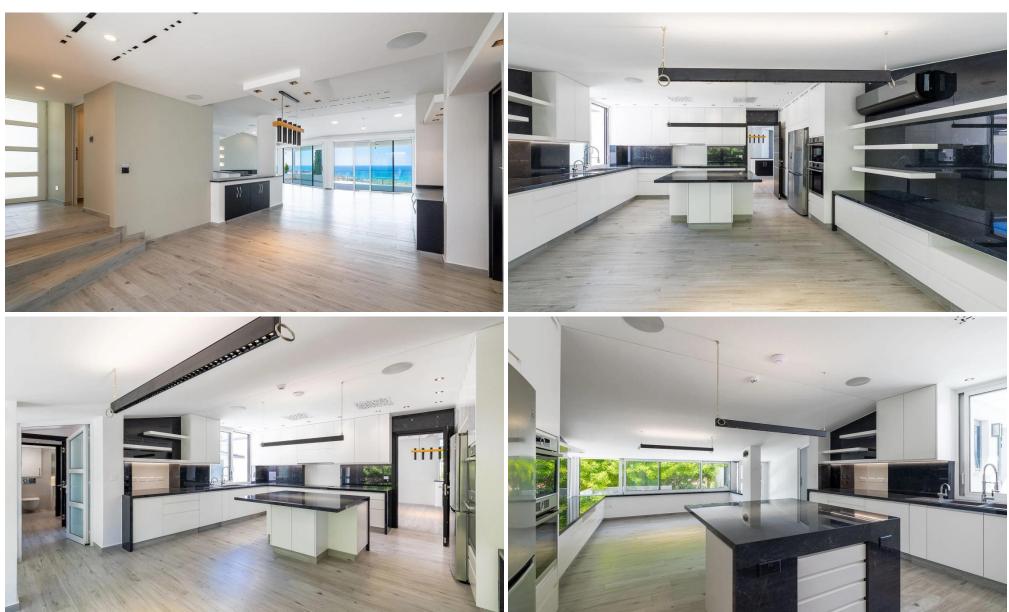

The ground floor features an open layout that connects with the garden, emphasiz...

| Property Info |     | Plot / Area Info |      | Additional info  |        |
|---------------|-----|------------------|------|------------------|--------|
|               |     |                  |      | Reference Number | p30400 |
| Covered Area  | 576 | Plot area        | 2362 | Property type    | House  |
|               |     |                  |      | Bathrooms        | 4      |