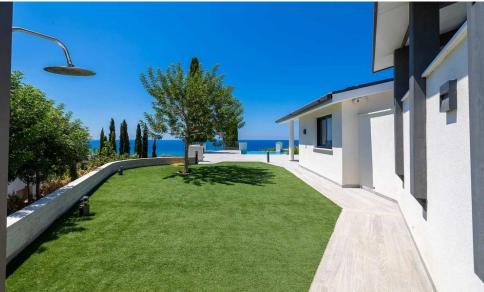

Designed to maximize its south-west orientation, the villa captures breathtaking views of the sea and year-round sunsets. The modern yet authentic architectural style seamlessly guides attention towards the sea. Spacious outdoor areas provide the perfect settings for relaxation and entertainment.

The ground floor features an open layout that connects with the garden, emphasiz...

| Property Info |     | Plot / Area Info |      | Additional info  |        |
|---------------|-----|------------------|------|------------------|--------|
|               |     |                  |      | Reference Number | p30400 |
| Covered Area  | 576 | Plot area        | 2362 | Property type    | House  |
|               |     |                  |      | Bathrooms        | 4      |