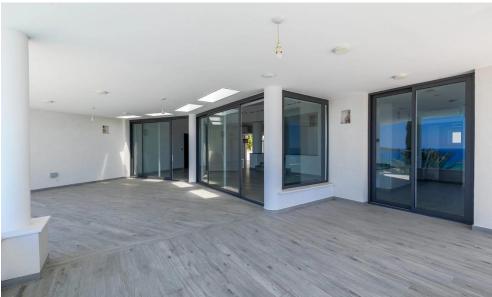

Designed to maximize its south-west orientation, the villa captures breathtaking views of the sea and year-round sunsets. The modern yet authentic architectural style seamlessly guides attention towards the sea. Spacious outdoor areas provide the perfect settings for relaxation and entertainment.

The ground floor features an open layout that connects with the garden, emphasiz...

| Property Info |     | Plot / Area Info |      | Additional info  |        |
|---------------|-----|------------------|------|------------------|--------|
|               |     |                  |      | Reference Number | p30400 |
| Covered Area  | 576 | Plot area        | 2362 | Property type    | House  |
|               |     |                  |      | Bathrooms        | 4      |