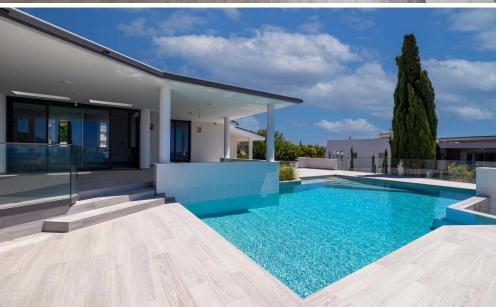

Designed to maximize its south-west orientation, the villa captures breathtaking views of the sea and year-round sunsets. The modern yet authentic architectural style seamlessly guides attention towards the sea. Spacious outdoor areas provide the perfect settings for relaxation and entertainment.

The ground floor features an open layout that connects with the garden, emphasiz...

| Property Info |     | Plot / Area Info |      | Additional info  |        |
|---------------|-----|------------------|------|------------------|--------|
|               |     |                  |      | Reference Number | p30400 |
| Covered Area  | 576 | Plot area        | 2362 | Property type    | House  |
|               |     |                  |      | Bathrooms        | 4      |