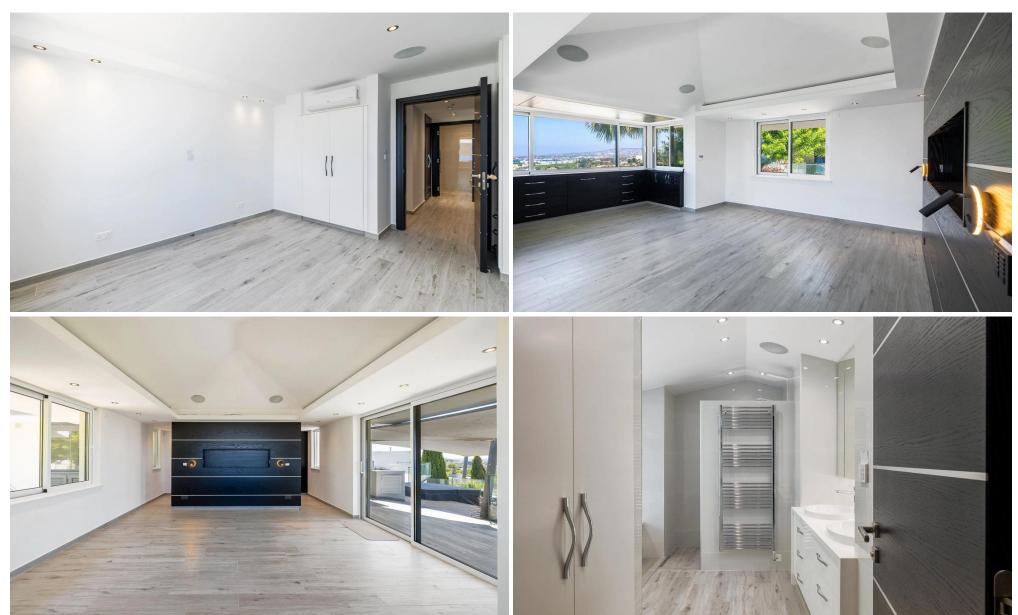

The ground floor features an open layout that connects with the garden, emphasiz...

| Property Info |     | Plot / Area Info |      | Additional info  |        |
|---------------|-----|------------------|------|------------------|--------|
|               |     |                  |      | Reference Number | p30400 |
| Covered Area  | 576 | Plot area        | 2362 | Property type    | House  |
|               |     |                  |      | Bathrooms        | 4      |