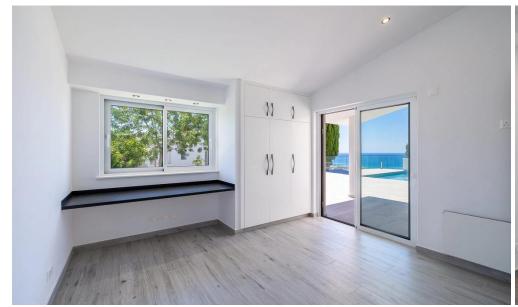

Designed to maximize its south-west orientation, the villa captures breathtaking views of the sea and year-round sunsets. The modern yet authentic architectural style seamlessly guides attention towards the sea. Spacious outdoor areas provide the perfect settings for relaxation and entertainment.

The ground floor features an open layout that connects with the garden, emphasiz...

| Property Info |     | Plot / Area Info |      | Additional info  |        |
|---------------|-----|------------------|------|------------------|--------|
|               |     |                  |      | Reference Number | p30400 |
| Covered Area  | 576 | Plot area        | 2362 | Property type    | House  |
|               |     |                  |      | Bathrooms        | 4      |