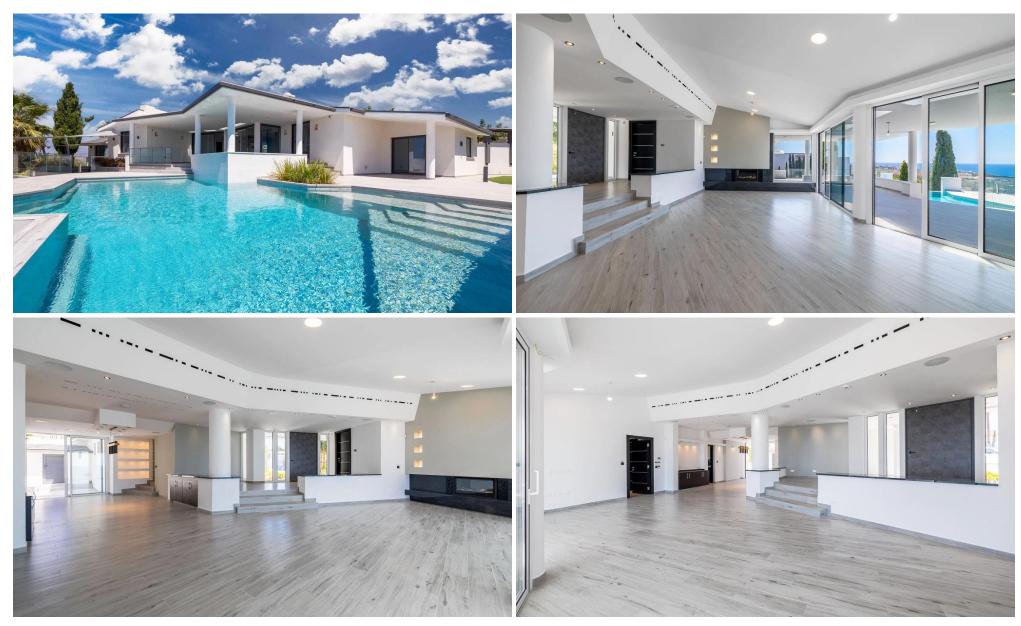

## 5 Bedroom House for Sale in Kissonerga, Paphos District

Nestled in the charming village of Kissonerga, just a few minutes' drive from the vibrant city of Pafos, this villa enjoys a prime location that combines tranquility with convenience. The village offers easy access to a variety of amenities, ensuring residents have everything they need within reach.

Designed to maximize its south-west orientation, the villa captures breathtaking views of the sea and year-round sunsets. The modern yet authentic architectural style seamlessly guides attention towards the sea. Spacious outdoor areas provide the perfect settings for relaxation and entertainment.

The ground floor features an open layout that connects with the garden, emphasiz...

| Property Info |     | Plot / Area Info |      | Additional info  |        |
|---------------|-----|------------------|------|------------------|--------|
|               |     |                  |      | Reference Number | p30400 |
| Covered Area  | 576 | Plot area        | 2362 | Property type    | House  |
|               |     |                  |      | Bathrooms        | 4      |