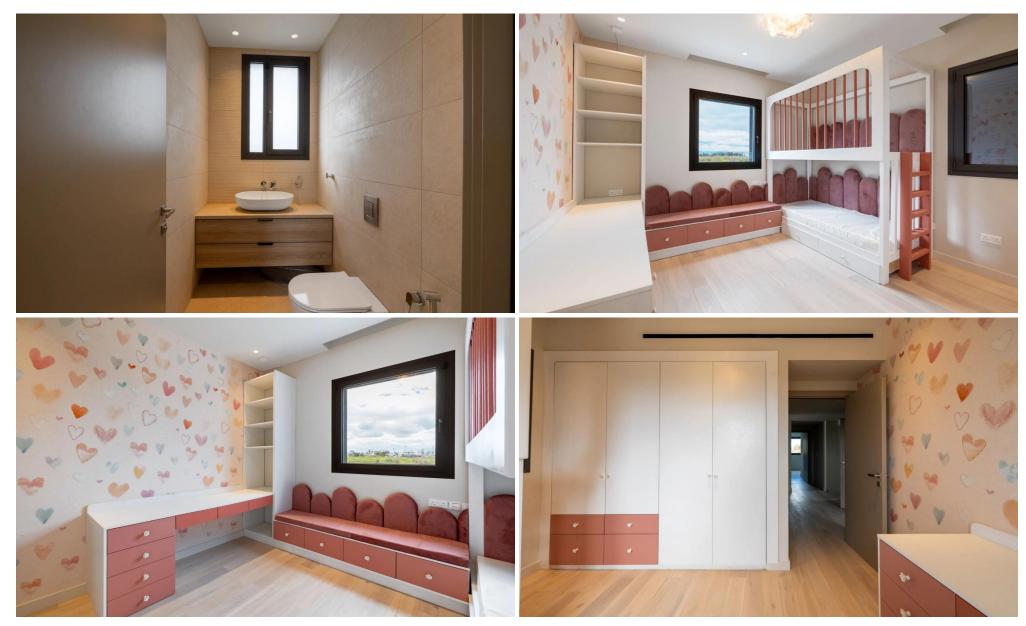

On the upper floor, three large bedrooms await, ...

| <b>Property Info</b> |     | Plot / Area Info |     | Additional info   |        |
|----------------------|-----|------------------|-----|-------------------|--------|
| Covered Area         | 231 | Plot area        | 378 | Reference Number  | f13200 |
|                      |     |                  |     | Property type     | House  |
|                      |     |                  |     | Construction Year | 2024   |
|                      |     |                  |     | Bathrooms         | 2      |