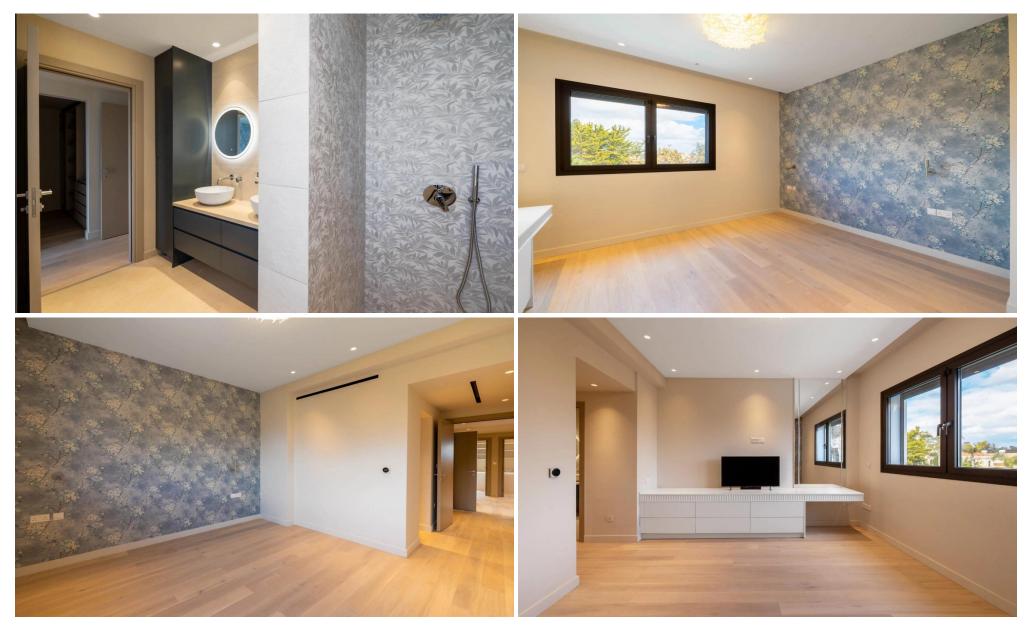

The villa spans two floors and features top-tier specifications and finishes, including an advanced VRV climate control system, water filter system, security system and sophisticated Italian ceramic flooring. The ground floor boasts a spacious open-plan design, seamlessly integrating the living room, dining area, casual lounge, and fully equipped kitchen with Miele brand appliances.

On the upper floor, three large bedrooms await, ...

| <b>Property Info</b> |     | Plot / Area Info |     | Additional info   |        |
|----------------------|-----|------------------|-----|-------------------|--------|
| Covered Area         | 231 | Plot area        | 378 | Reference Number  | f13200 |
|                      |     |                  |     | Property type     | House  |
|                      |     |                  |     | Construction Year | 2024   |
|                      |     |                  |     | Bathrooms         | 2      |