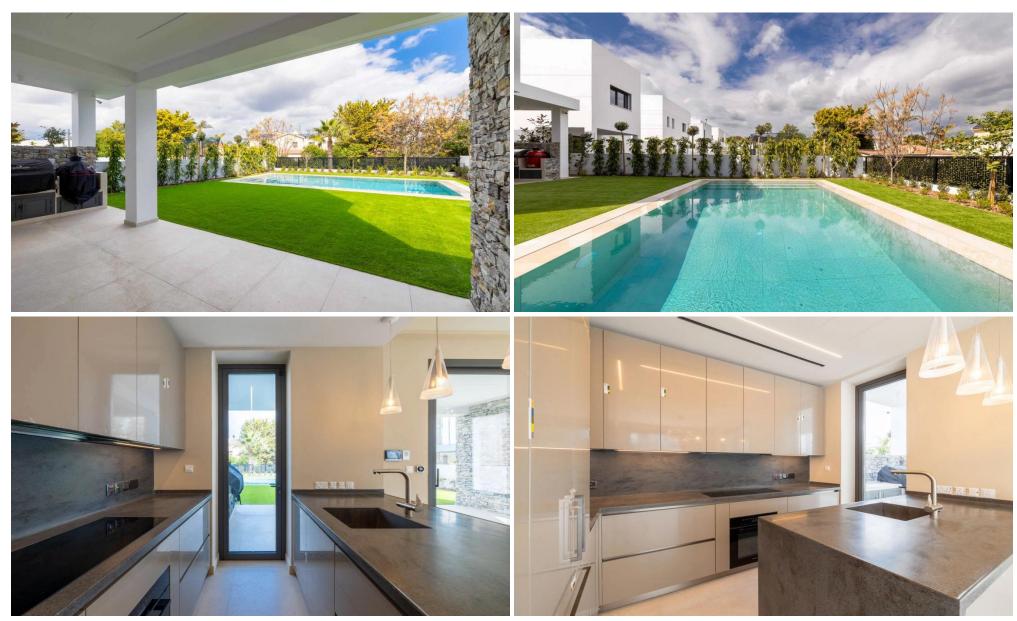

The villa spans two floors and features top-tier specifications and finishes, including an advanced VRV climate control system, water filter system, security system and sophisticated Italian ceramic flooring. The ground floor boasts a spacious open-plan design, seamlessly integrating the living room, dining area, casual lounge, and fully equipped kitchen with Miele brand appliances.