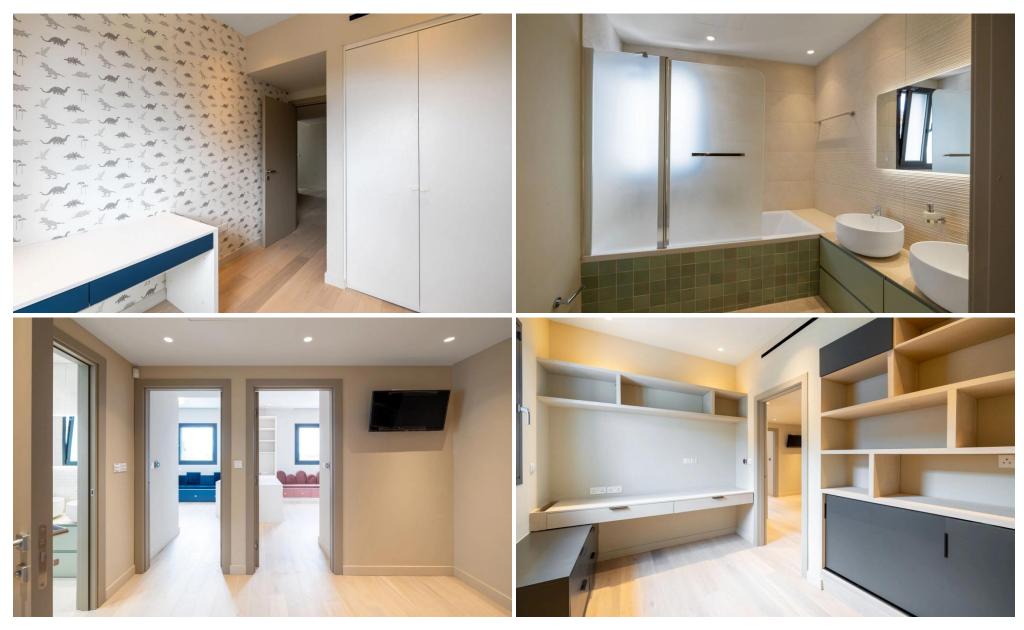

The villa spans two floors and features top-tier specifications and finishes, including an advanced VRV climate control system, water filter system, security system and sophisticated Italian ceramic flooring. The ground floor boasts a spacious open-plan design, seamlessly integrating the living room, dining area, casual lounge, and fully equipped kitchen with Miele brand appliances.

On the upper floor, three large bedrooms await, ...

| <b>Property Info</b> |     | Plot / Area Info |     | Additional info   |        |
|----------------------|-----|------------------|-----|-------------------|--------|
| Covered Area         | 231 | Plot area        | 378 | Reference Number  | f13200 |
|                      |     |                  |     | Property type     | House  |
|                      |     |                  |     | Construction Year | 2024   |
|                      |     |                  |     | Bathrooms         | 2      |