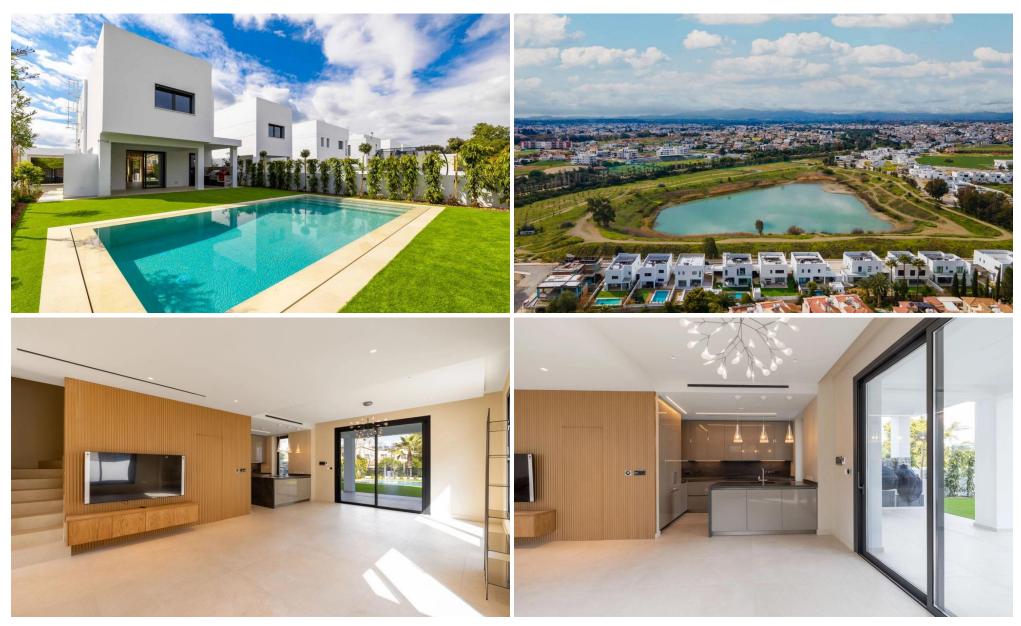

## 4 Bedroom House for Sale in Nicosia District

This exquisite 4-bedroom villa is perfectly nestled along the serene shores of Manglis Lake, close to the Pedieos River Linear Park, offering an exceptional blend of peaceful living and modern luxury. The property is completed and ready for delivery.

The villa spans two floors and features top-tier specifications and finishes, including an advanced VRV climate control system, water filter system, security system and sophisticated Italian ceramic flooring. The ground floor boasts a spacious open-plan design, seamlessly integrating the living room, dining area, casual lounge, and fully equipped kitchen with Miele brand appliances.