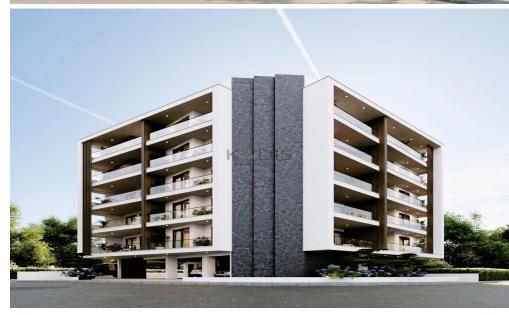

## **3 Bedroom Apartment for Sale in Larnaca District**

- •3 bedrooms
- •2 W/C
- •Internal Area 97m2
- Covered Verandas 18m2
- •Covered Parking
- Storage
- Photovoltaic Panels
- Walking distance to all amenities