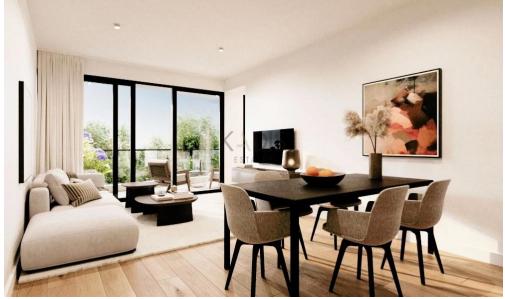

## **3 Bedroom Apartment for Sale in Larnaca District**

- •3 bedrooms
- •2 W/C
- •Internal Area 97m2
- Covered Verandas 18m2
- •Covered Parking
- Storage
- Photovoltaic Panels
- Walking distance to all amenities