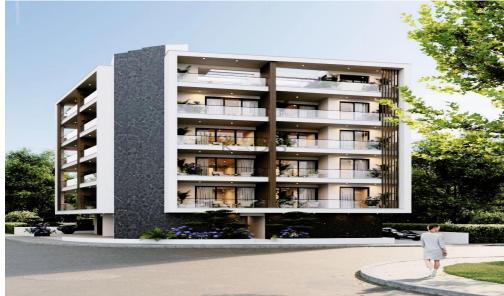

## **3 Bedroom Apartment for Sale in Larnaca District**

- •3 bedrooms
- •2 W/C
- •Internal Area 97m2
- Covered Verandas 18m2
- •Covered Parking
- Storage
- Photovoltaic Panels
- Walking distance to all amenities