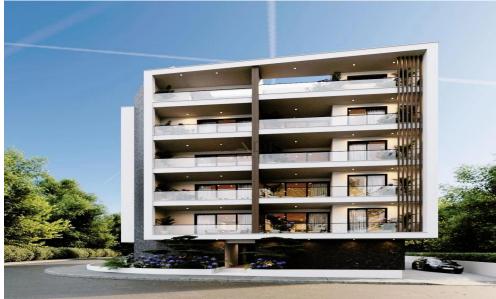

## **3 Bedroom Apartment for Sale in Larnaca District**

- •3 bedrooms
- •2 W/C
- •Internal Area 97m2
- Covered Verandas 18m2
- •Covered Parking
- Storage
- Photovoltaic Panels
- Walking distance to all amenities