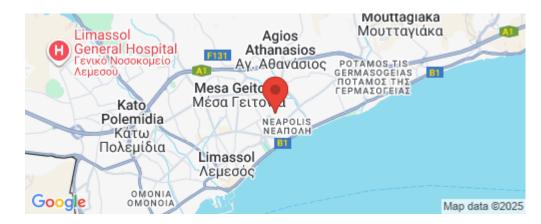

1/3

Amenities Location

• BBQ zone Region: **Limassol** 

Coordinates: 34.6927253 / 33.0577984

Price: €569 000 + VAT

VAT for this property is €28,450 or €108,110. VAT usually is 19%. If it is your first purchase of property, you can have VAT reduced to 5% for the first 150sq.m. of the property.