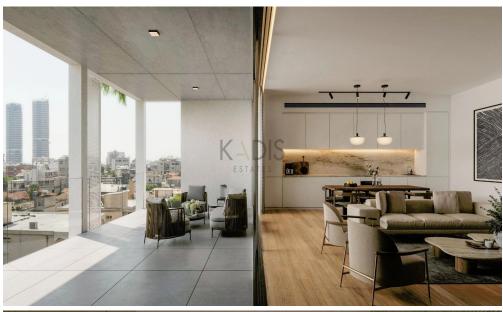

## **3 Bedroom Apartment for Sale in Limassol District**

- •3 bedrooms
- •2 W/C
- •Internal Area 96m2
- Covered Verandas 25m2
- •Roof Garden 36m2
- Covered Parking
- Storage
- Close to several amenities