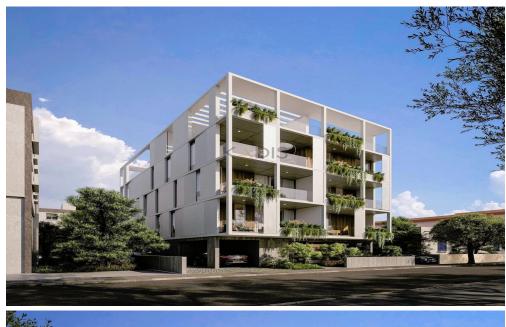

## **3 Bedroom Apartment for Sale in Limassol District**

- •3 bedrooms
- •2 W/C
- •Internal Area 96m2
- Covered Verandas 25m2
- •Roof Garden 36m2
- Covered Parking
- Storage
- Close to several amenities