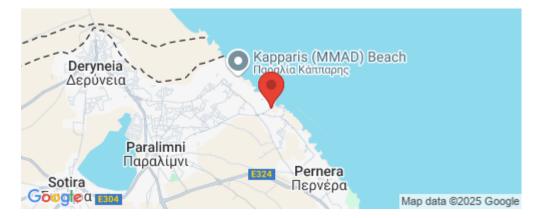

Amenities Location

Region: Famagusta

Coordinates: **35.05019** / **34.02103** 

Price: €432 000 + VAT

VAT for this property is €25,732 or €82,080. VAT usually is 19%. If it is your first purchase of property, you can have VAT reduced to 5% for the first 150sq.m. of the property.