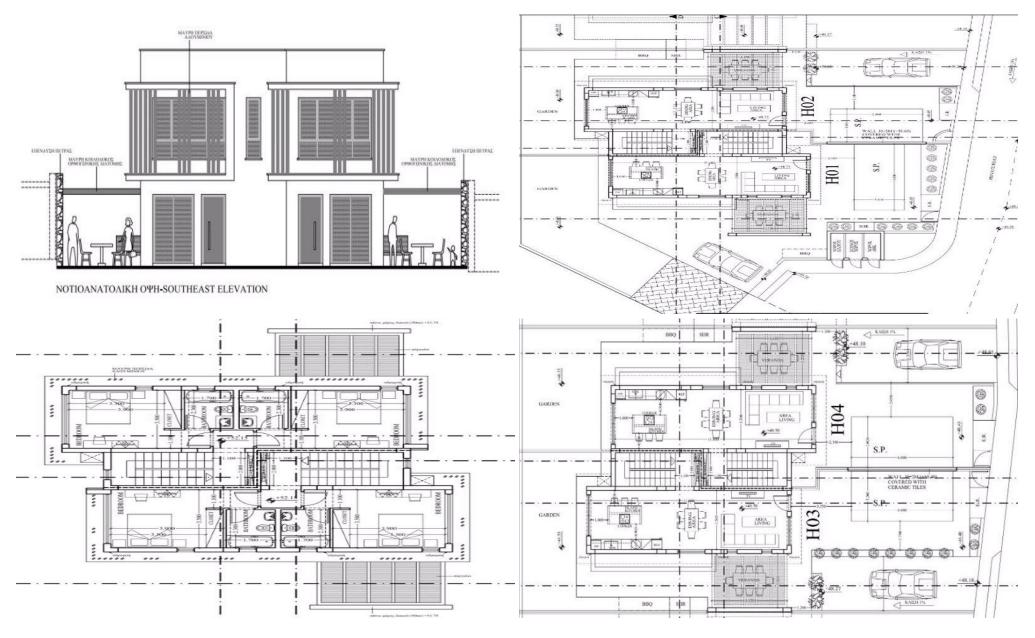

## 3 Bedroom House for Sale in Famagusta District

Three Bedroom Semi-detached Villa For Sale in Ayia Triada, Famagusta – Title Deeds (New Build Process) This project is located in the quiet area of Agia Triada in Protaras, which is chosen by many Cypriots and foreigners for permanent residence, as it has many advantages. It offers tranquillity and relaxation, while at the same time it is centrally located between Kapparis and Pernera two areas that are active all year round. The project comprises of eleven three-bedroom residences, of which ten are semi-detached and one is detached. Each residence has its own private swimming pool and garden, which ensures the privacy of each one. Type A & B & B & ...

| Property Info |     | Plot / Area Info |     | Additional info  |                  |
|---------------|-----|------------------|-----|------------------|------------------|
|               |     |                  |     | Reference Number | hh/gio092n3/sd*  |
| Covered Area  | 161 | Plot area        | 221 | Property type    | House            |
|               |     | Pool             | Yes | Condition        | <b>Brand New</b> |
|               |     |                  |     | Bathrooms        | 3                |