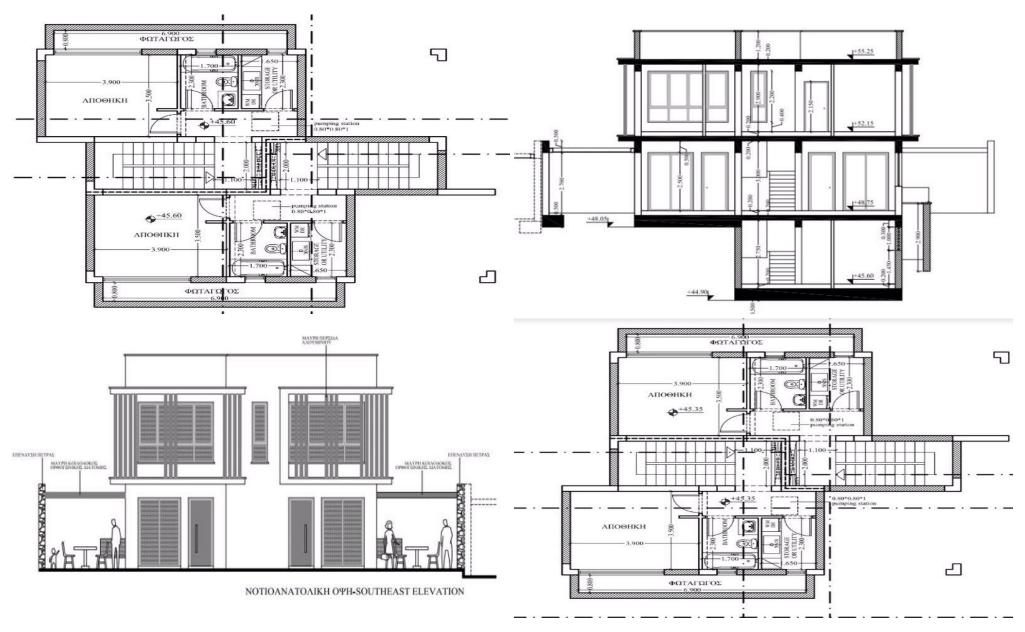

## 3 Bedroom House for Sale in Famagusta District

Three Bedroom Semi-detached Villa For Sale in Ayia Triada, Famagusta – Title Deeds (New Build Process) This project is located in the quiet area of Agia Triada in Protaras, which is chosen by many Cypriots and foreigners for permanent residence, as it has many advantages. It offers tranquillity and relaxation, while at the same time it is centrally located between Kapparis and Pernera two areas that are active all year round. The project comprises of eleven three-bedroom residences, of which ten are semi-detached and one is detached. Each residence has its own private swimming pool and garden, which ensures the privacy of each one. Type A & B & B & ...

| Property Info |     | Plot / Area Info |     | Additional info  |                  |
|---------------|-----|------------------|-----|------------------|------------------|
|               |     |                  |     | Reference Number | hh/gio092n3/sd*  |
| Covered Area  | 161 | Plot area        | 221 | Property type    | House            |
|               |     | Pool             | Yes | Condition        | <b>Brand New</b> |
|               |     |                  |     | Bathrooms        | 3                |