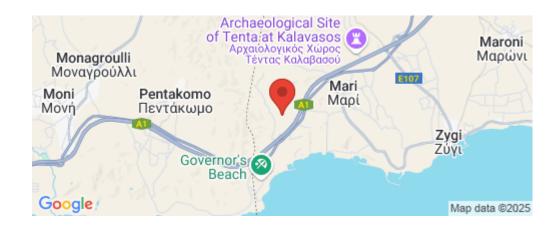

**Amenities Location** 

**Location:** Pentakomo Region: **Limassol** 

Coordinates: 34.734841371778 / 33.27779482798

**Price: €120 000 + VAT** 

VAT for this property is **€21,447** or **€22,800**. VAT usually is 19%. If it is your first purchase of property, you can have VAT reduced to 5% for the first 150sq.m. of the property.