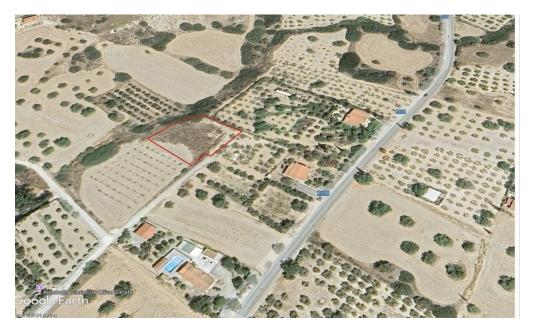

## 1,862m<sup>2</sup> Plot for Sale in Pentakomo, Limassol District

For sale, Land in Agios Georgios Alamanou Area . 1862 sqr. m., Agricultural 10% witch road , water and electricity. Building Permission for Tennis Court , Padel Court and small Building.