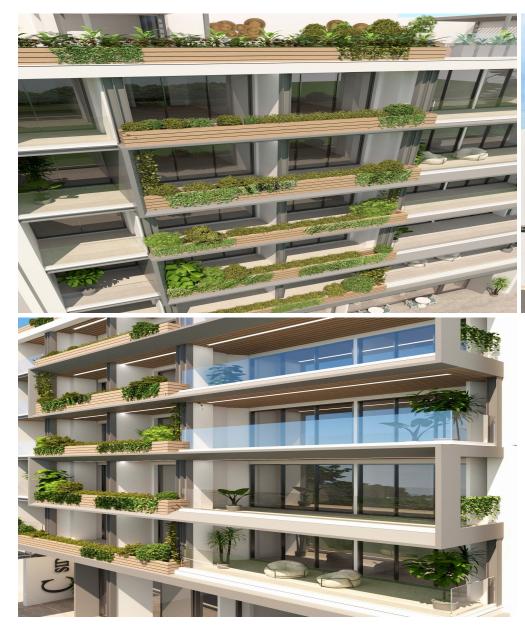

## 88m<sup>2</sup> Commercial for Sale in Larnaca

Located in a prime location in the center of the town in Larnaca (Lordou Vyronas Street), our new project – **C Side** – is a building consisting of 2 commercial spaces (shops) in groundfloor and mezzanine level and 20 apartments on 5 floors.

This project is just a few minutes' walk away from the Finikoudes Beach and surrounded by various entertainment establishments – creating a perfect location for your business.

The building is under construction. Expected delivery date: December 2025