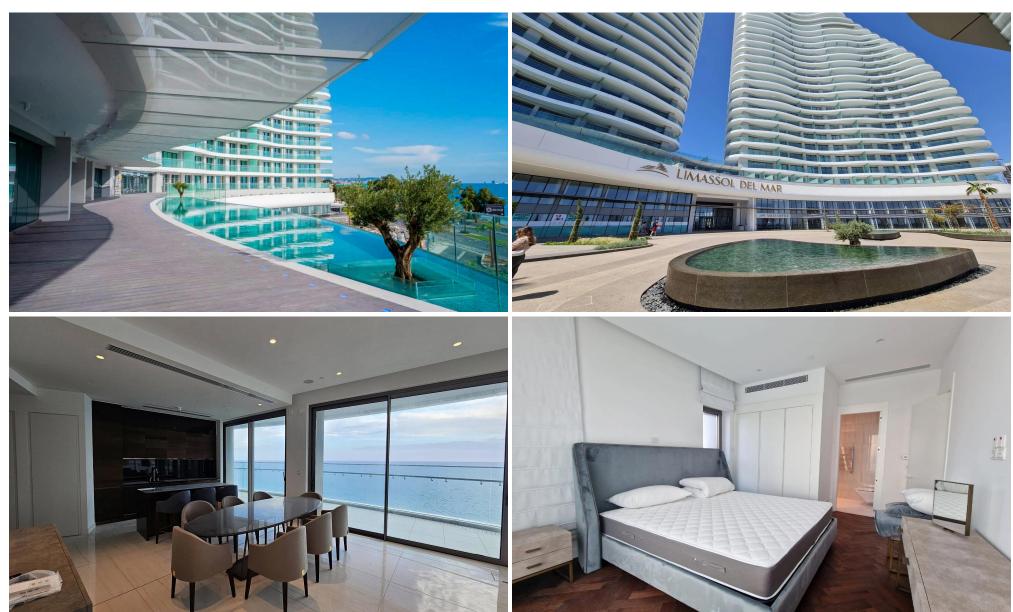

## 2 Bedroom Apartment for Sale in Mouttagiaka, Limassol District

For sale is a spacious 2-bedroom apartment located in one of the most prestigious residential complexes in Limassol, just 50 meters from the sea. The apartment has Italian marble on the floor, engineering board in the bedrooms. Warm water floor and VRV air conditioning system. High-quality plumbing of German brands. The smart home system. The project has a reception, a restaurant on the 3rd floor for residents only, outdoor and indoor pools, a SPA area with thermal rooms, a gym, a massage parlor. Underground parking.