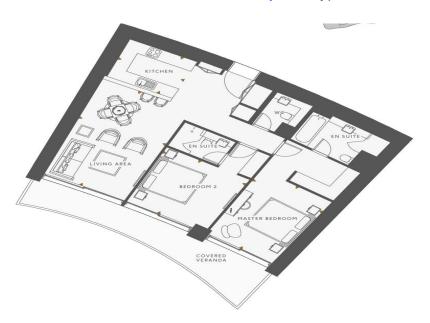

## 2 Bedroom Apartment for Sale in Mouttagiaka, Limassol District

For sale is a spacious 2-bedroom apartment located in one of the most prestigious residential complexes in Limassol, just 50 meters from the sea. The apartment has Italian marble on the floor, engineering board in the bedrooms. Warm water floor and VRV air conditioning system. High-quality plumbing of German brands. The smart home system. The project has a reception, a restaurant on the 3rd floor for residents only, outdoor and indoor pools, a SPA area with thermal rooms, a gym, a massage parlor. Underground parking.

| Property Info     |                | Plot / Area Info |              | Additional info  |                  |
|-------------------|----------------|------------------|--------------|------------------|------------------|
| Covered Area      | 130            |                  |              | Reference Number | 112586           |
| Furnishing        | Unfurnished    | Parking          | Covered Vec  | Property type    | <b>Apartment</b> |
| Energy Efficiency | Α              |                  | Covered, Yes | Condition        | <b>Brand New</b> |
| Air Conditioning  | All rooms, Yes |                  |              | Bathrooms        | 2                |