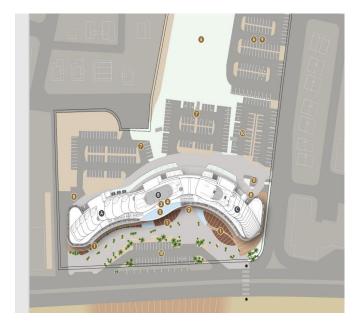

## The Masterplan

- A BUILDING A RESIDENCES SOLD OUT
- B BUILDING B RESIDENCES SOLD OUT
- C THE SIGNATURE COLLECTION RESIDENCES
- 1 LE PLAZA DEL MAR
- 2 MAIN ENTRANCE
- 3 SPA/GYM/SAUNA/INDOOR POOL
- 4 RESIDENTS LOUNGE
- 5 OUTDOOR POOL
- 6 LAND FOR FUTURE DEVELOPMENT
- 7 RESIDENTS PARKING
- 8 RESIDENTS UNDERGROUND PARKING
- 9 PUBLIC USE PARKING
- 10 COMMERCIAL USE PARKING
- 11 GUARD HOUSE