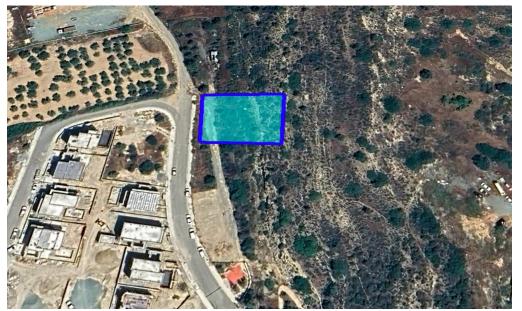

## 1,051m<sup>2</sup> Plot for Sale in Limassol - Agios Athanasios

Reference ID: #SA35204Price details: €390,000 +VATA 1,051m<sup>2</sup> residential plot located in a desirable area of Agios Athanasios, ideal for building your dream home. The plot falls within the Ka9 zone, allowing for a 40% build density and 25% coverage, with up to 2 floors and a maximum height of 10 meters. It has direct access from a registered road, with sidewalks, electricity, and water readily available. A great opportunity for residential development in a sought-after location!