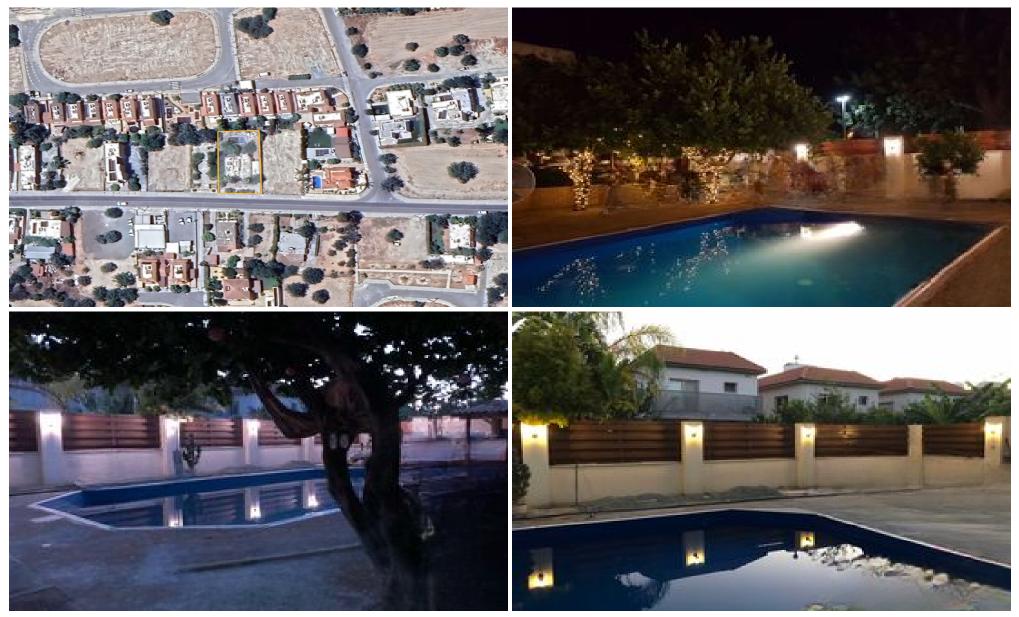

It has an internal area of 200 sqm, it is stretched out in three levels. It has three bedrooms, one main bathroom, one shower ...

| Property Info                          |                                | Plot / Area Info  |                     | Additional info                |                |
|----------------------------------------|--------------------------------|-------------------|---------------------|--------------------------------|----------------|
| Covered Area<br>Total Number of Floors | 200<br>1                       |                   |                     | Property type                  | House          |
| Furnishing                             | Partially furnished            | Plot area<br>Pool | 840<br>Private, Yes | Condition                      | Pre-Owned      |
| Floor Type                             | Ceramic, Hardwood,<br>Laminate | Parking           | Covered,            | Construction Year<br>Bathrooms | 1991-2000<br>3 |
| Heating                                | Central Heating, Yes           | 5                 | Uncovered, Yes      | View                           | Mountains view |
| Air Conditioning                       | All rooms, Yes                 |                   |                     |                                |                |
| Amenities                              | Location                       |                   |                     |                                |                |

- Balcony
- BBQ zone
- Bike Parking
- Garden
- Guest WC
- Heating
- Parking
- Pool
- Storage room

Location: Palodeia

Coordinates: **34.74109 / 33.00711** 

Region: Limassol