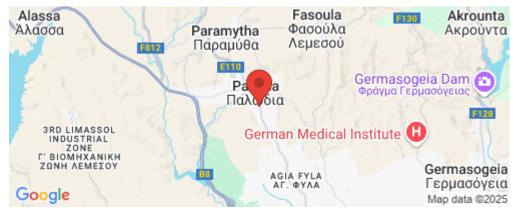

### **3** Bedroom House for Sale in Palodeia, Limassol District

This is a three + one bedroom villa in Palodeia, Limassol.

This is a unique opportunity in the prestigious area of Palodeia, just 10 minutes' drive to Limassol's city center and located just a few minutes' drive to all amenities such as bakeries, supermarkets, coffee shops, restaurants, banks, schools and hospitals.

The villa is situated on the main road, with a 22 meters façade and is sitting on a residential plot with an area of 840 sqm, offering 90% building density, 50% coverage, two floors up to 8.3m height.

It has an internal area of 200 sqm, it is stretched out in three levels. It has three bedrooms, one main bathroom, one shower ...

| Property Info                          |                                | Plot / Area Info  |                     | Additional info                |                |
|----------------------------------------|--------------------------------|-------------------|---------------------|--------------------------------|----------------|
| Covered Area<br>Total Number of Floors | 200<br>1                       |                   |                     | Property type                  | House          |
| Furnishing                             | Partially furnished            | Plot area<br>Pool | 840<br>Private, Yes | Condition                      | Pre-Owned      |
| Floor Type                             | Ceramic, Hardwood,<br>Laminate | Parking           | Covered,            | Construction Year<br>Bathrooms | 1991-2000<br>3 |
| Heating                                | Central Heating, Yes           | 5                 | Uncovered, Yes      | View                           | Mountains view |
| Air Conditioning                       | All rooms, Yes                 |                   |                     |                                |                |
| Amenities                              | Location                       |                   |                     |                                |                |

- Balcony
- BBQ zone
- Bike Parking
- Garden
- Guest WC
- Heating
- Parking
- Pool
- Storage room

Location: Palodeia

Coordinates: **34.74109 / 33.00711** 

Region: Limassol