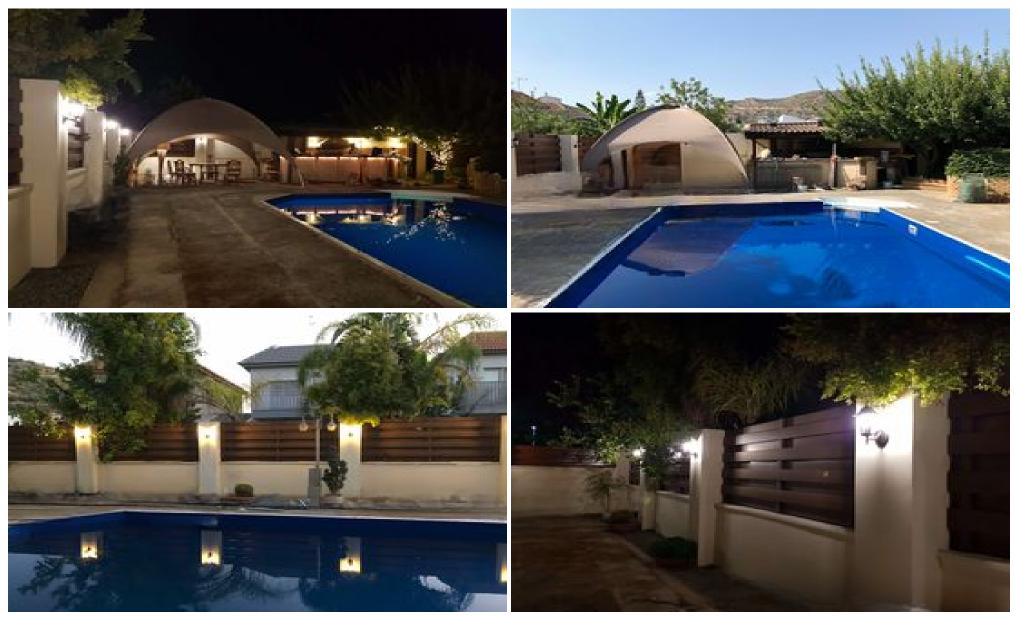

It has an internal area of 200 sqm, it is stretched out in three levels. It has three bedrooms, one main bathroom, one shower ...

| Property Info                          |                                | Plot / Area Info  |                     | Additional info                |                |
|----------------------------------------|--------------------------------|-------------------|---------------------|--------------------------------|----------------|
| Covered Area<br>Total Number of Floors | 200<br>1                       |                   |                     | Property type                  | House          |
| Furnishing                             | Partially furnished            | Plot area<br>Pool | 840<br>Private, Yes | Condition                      | Pre-Owned      |
| Floor Type                             | Ceramic, Hardwood,<br>Laminate | Parking           | Covered,            | Construction Year<br>Bathrooms | 1991-2000<br>3 |
| Heating                                | Central Heating, Yes           | 5                 | Uncovered, Yes      | View                           | Mountains view |
| Air Conditioning                       | All rooms, Yes                 |                   |                     |                                |                |
| Amenities                              | Location                       |                   |                     |                                |                |

- Balcony
- BBQ zone
- Bike Parking
- Garden
- Guest WC
- Heating
- Parking
- Pool
- Storage room

Location: Palodeia

Coordinates: **34.74109 / 33.00711** 

Region: Limassol