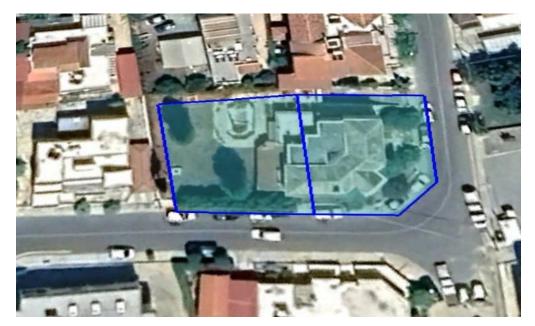

## 962m<sup>2</sup> Plot for Sale in Potamos Germasogeias, Limassol District

Two adjusted plots in Potamos Germasogeias, Limassol.

It has an area of 962 sq.m.

Falls into residential zone with building density 100% and coverage ratio 50%.

| Property Info | Plot / Area Info |     | Additional info  |                           |
|---------------|------------------|-----|------------------|---------------------------|
|               |                  |     | Reference Number | 54203                     |
|               | Plot area        | 962 | Property type    | <b>Land and Plots</b>     |
|               |                  |     | Condition        | <b>Under Construction</b> |