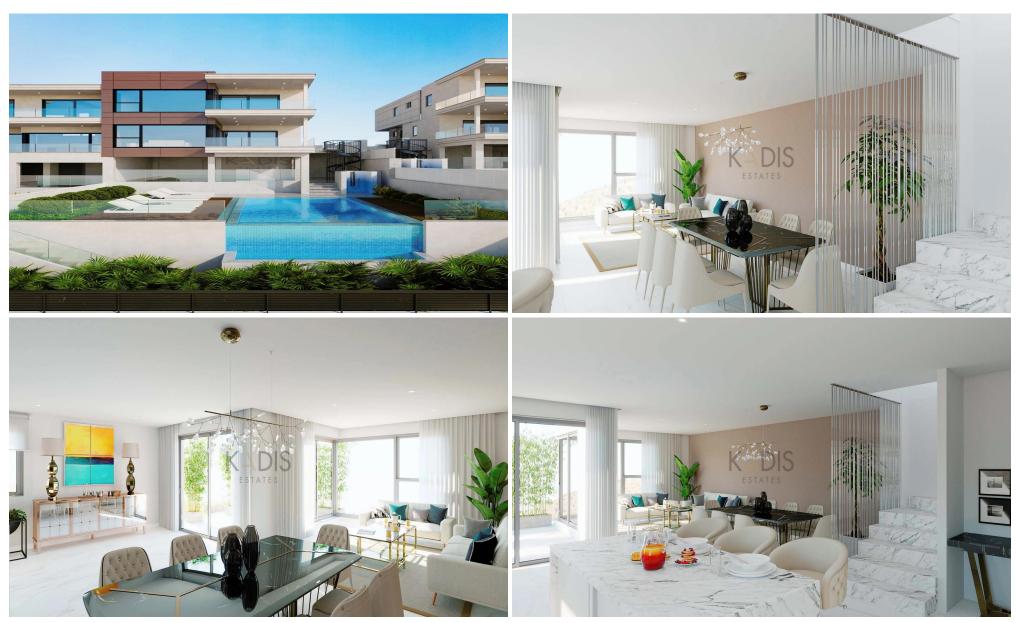

## 3 Bedroom House for Sale in Limassol District

- •3 bedrooms
- •3 W/C
- •Covered Areas 221m2
- Covered Verandas 95m2
- •Plot 315.93m2
- Swimming Pool
- Garden
- Storage
- •Energy Efficiency "A"

| Property Info       |                      | Plot / Area Info |                    | Additional info  |                  |
|---------------------|----------------------|------------------|--------------------|------------------|------------------|
| Covered Area        | 221                  | Plot area        | 316                | Reference Number | 8002             |
|                     |                      |                  |                    | Property type    | House            |
| Heating             | Central Heating, Yes | Pool             | Yes                | Condition        | <b>Brand New</b> |
| Air Conditioning    | All rooms, Yes       | Parking          | Uncovered, Yes     | Condition        | Dialiu New       |
| 7 iii Corraicioning |                      | 9                | J. 100 101 04, 100 | Bathrooms        | 3                |