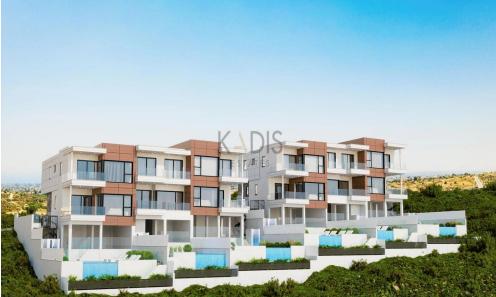

## 3 Bedroom House for Sale in Limassol District

- •3 bedrooms
- •3 W/C
- •Covered Areas 221m2
- Covered Verandas 95m2
- •Plot 315.93m2
- Swimming Pool
- Garden
- Storage
- •Energy Efficiency "A"

| Property Info       |                      | Plot / Area Info |                    | Additional info  |                  |
|---------------------|----------------------|------------------|--------------------|------------------|------------------|
| Covered Area        | 221                  | Plot area        | 316                | Reference Number | 8002             |
|                     |                      |                  |                    | Property type    | House            |
| Heating             | Central Heating, Yes | Pool             | Yes                | Condition        | <b>Brand New</b> |
| Air Conditioning    | All rooms, Yes       | Parking          | Uncovered, Yes     | Condition        | Dialiu New       |
| 7 iii Corraicioning |                      | 9                | J. 100 101 04, 100 | Bathrooms        | 3                |