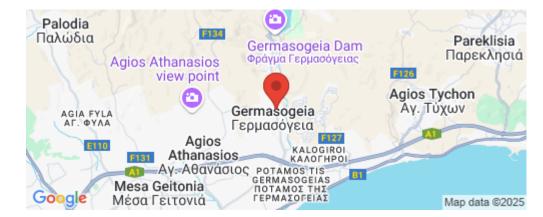

## Amenities Location

• Guest WC Region: **Limassol** 

Coordinates: 34.7227518 / 33.0845277

Price: €1 400 000 + VAT

VAT for this property is €132,968 or €266,000. VAT usually is 19%. If it is your first purchase of property, you can have VAT reduced to 5% for the first 150sq.m. of the property.