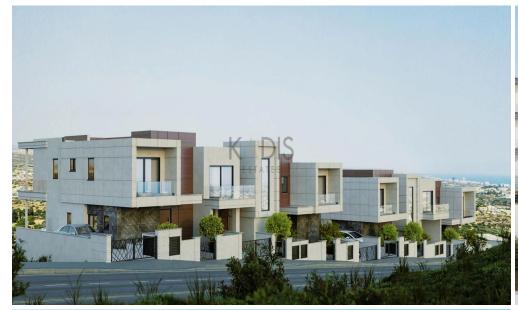

## 3 Bedroom House for Sale in Limassol District

- •3 bedrooms
- •3 W/C
- •Covered Areas 221m2
- Covered Verandas 95m2
- •Plot 315.93m2
- Swimming Pool
- Garden
- Storage
- •Energy Efficiency "A"

| Property Info       |                      | Plot / Area Info |                    | Additional info  |                  |
|---------------------|----------------------|------------------|--------------------|------------------|------------------|
| Covered Area        | 221                  | Plot area        | 316                | Reference Number | 8002             |
|                     |                      |                  |                    | Property type    | House            |
| Heating             | Central Heating, Yes | Pool             | Yes                | Condition        | <b>Brand New</b> |
| Air Conditioning    | All rooms, Yes       | Parking          | Uncovered, Yes     | Condition        | Dialiu New       |
| 7 iii Corraicioning |                      | 9                | J. 100 101 04, 100 | Bathrooms        | 3                |