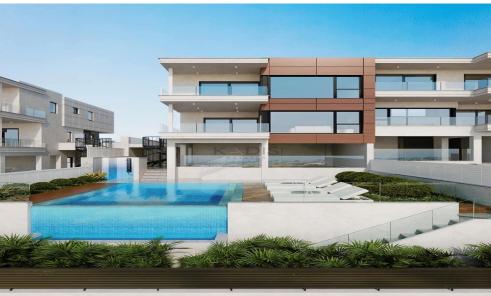

## 3 Bedroom House for Sale in Limassol District

- •3 bedrooms
- •3 W/C
- •Covered Areas 221m2
- Covered Verandas 95m2
- •Plot 315.93m2
- Swimming Pool
- Garden
- Storage
- •Energy Efficiency "A"

| Property Info       |                      | Plot / Area Info |                    | Additional info  |                  |
|---------------------|----------------------|------------------|--------------------|------------------|------------------|
| Covered Area        | 221                  | Plot area        | 316                | Reference Number | 8002             |
|                     |                      |                  |                    | Property type    | House            |
| Heating             | Central Heating, Yes | Pool             | Yes                | Condition        | <b>Brand New</b> |
| Air Conditioning    | All rooms, Yes       | Parking          | Uncovered, Yes     | Condition        | Dialiu New       |
| 7 iii Corraicioning |                      | 9                | J. 100 101 04, 100 | Bathrooms        | 3                |