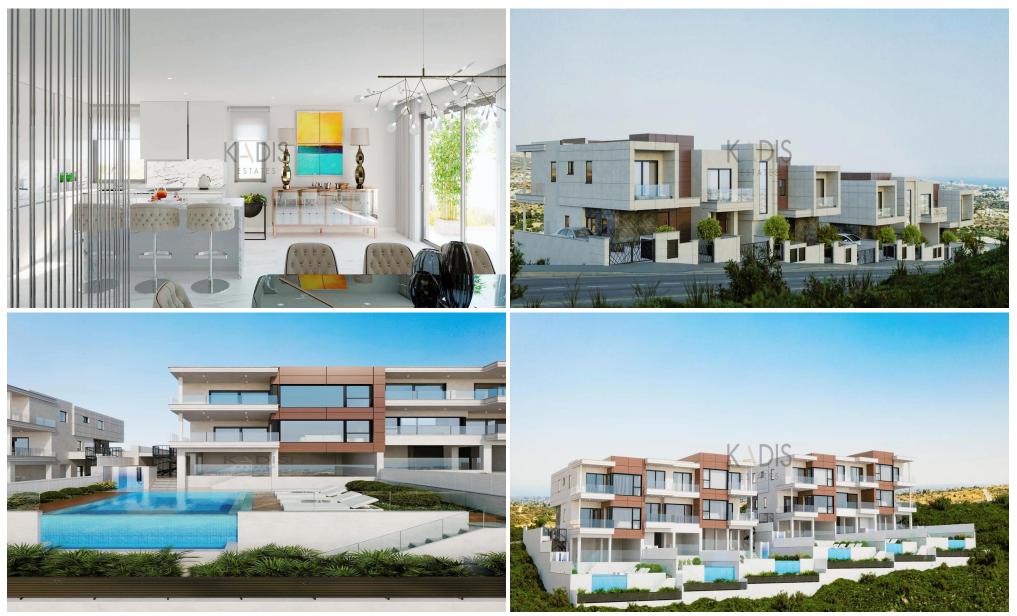

### **3 Bedroom House for Sale in Limassol District**

- •3 bedrooms
- •3 W/C
- •Covered Areas 191m2
- •Covered Verandas 96m2
- •Plot 217.33m2
- •Swimming Pool
- Garden
- Storage
- •Energy Efficiency "A"

| Property Info |                                               | Plot / Area Info             |                            | Additional info                                             |                                 |
|---------------|-----------------------------------------------|------------------------------|----------------------------|-------------------------------------------------------------|---------------------------------|
| 5             | 191<br>Central Heating, Yes<br>All rooms, Yes | Plot area<br>Pool<br>Parking | 217<br>Yes<br>Covered, Yes | Reference Number<br>Property type<br>Condition<br>Bathrooms | 8006<br>House<br>Brand New<br>3 |