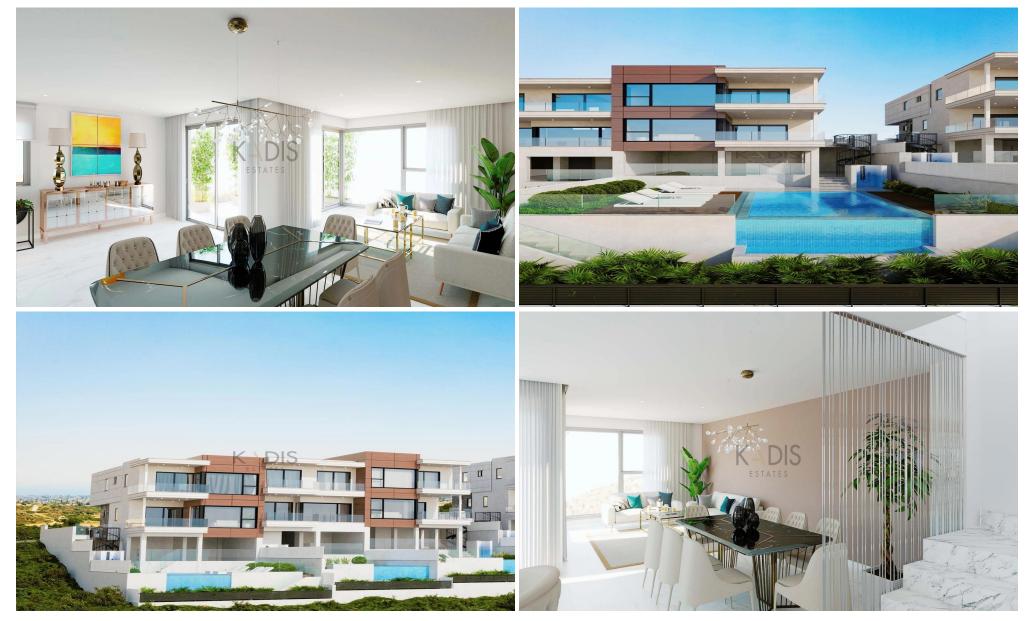

### **3 Bedroom House for Sale in Limassol District**

- •3 bedrooms
- •3 W/C
- •Covered Areas 191m2
- •Covered Verandas 96m2
- •Plot 217.33m2
- •Swimming Pool
- Garden
- Storage
- •Energy Efficiency "A"

| Property Info |                                               | Plot / Area Info             |                            | Additional info                                             |                                 |
|---------------|-----------------------------------------------|------------------------------|----------------------------|-------------------------------------------------------------|---------------------------------|
| 5             | 191<br>Central Heating, Yes<br>All rooms, Yes | Plot area<br>Pool<br>Parking | 217<br>Yes<br>Covered, Yes | Reference Number<br>Property type<br>Condition<br>Bathrooms | 8006<br>House<br>Brand New<br>3 |