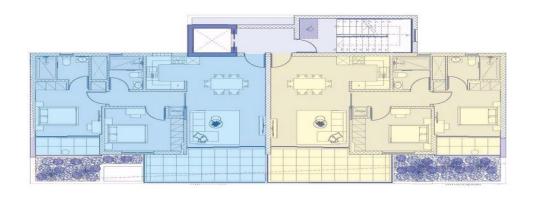

#### 2nd FLOOR

| Flat | Bedrooms | Bathrooms | Internal<br>Covered Area<br>(m²) | Covered<br>Veranda<br>(m²) | gTotal Covered<br>Area (m²) |
|------|----------|-----------|----------------------------------|----------------------------|-----------------------------|
| 201  | 2        | 2         | 75.5                             | 18.9                       | 94.4                        |
| 202  | 2        | 2         | 75.4                             | 18.9                       | 94.3                        |