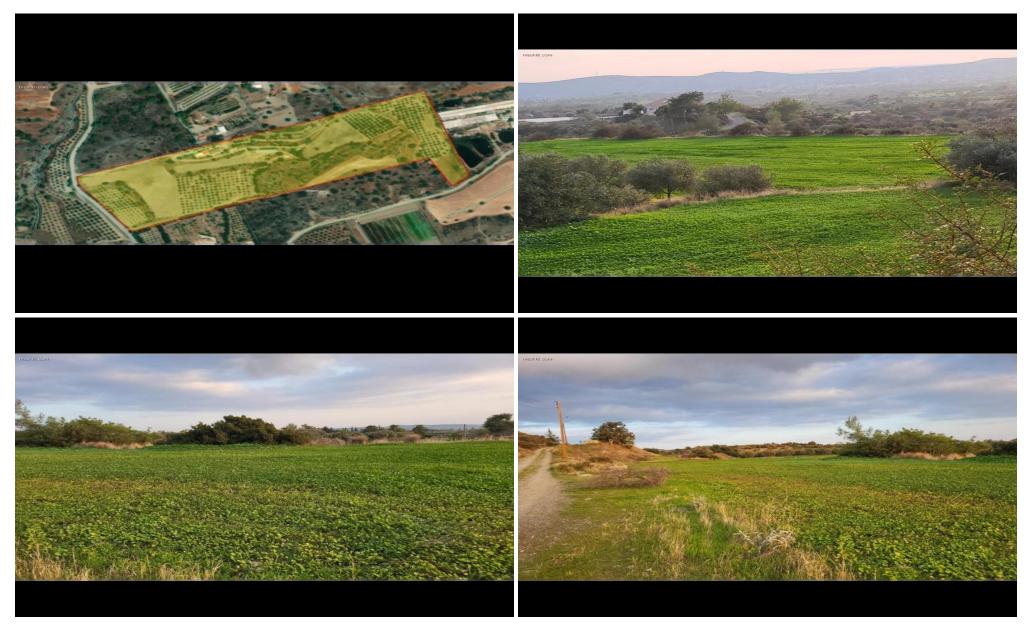

## **60,474m<sup>2</sup> Plot for Sale in Limassol District**

The land consists of 60,474m2 in East Limassol, accessible from the Moni community exit, approximately 12 minutes by car. Despite being about 1 kilometer from the residential zone, there are emerging residences in the area, and it's sparsely populated, mainly with houses on large land plots. The land falls into two planning zones: D1 zone with a building coefficient of 50% (66% of the total) and Z1 zone covering 34% of the total area. It's suitable for farming, potential livestock facilities, or agricultural purposes, subject to local authorities' advice and area regulations. The field is divided into two levels. On one level, there's an unauthorized gr...