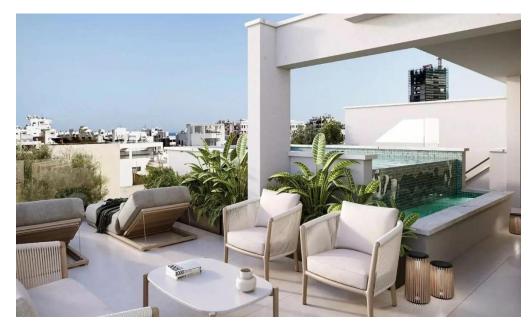

Secure gated property Lobby with lifts Storage room Parking space for each apartment Energy class A

AVAILABILITY
Apartment 1st floor

Internal area 50 sq.m. Covered veranda 9,98 sq.m. Price 335.000 euro plus VAT

Apartment 2nd floor

Internal area 50 sq.m. Covered veranda 9,98 sq.m. Price 350.000 euro plus VAT

There are more apartments available in this project.

Delivery date: March 2026

Property Info Plot / Area Info