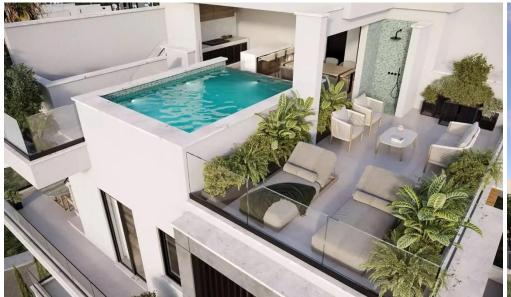

## 1 Bedroom Apartment for Sale in Limassol District

New project in prime location in Papas area, Limassol. Walking distance to the beach. The project consists of 8 apartments in 3 floor building. Key Features