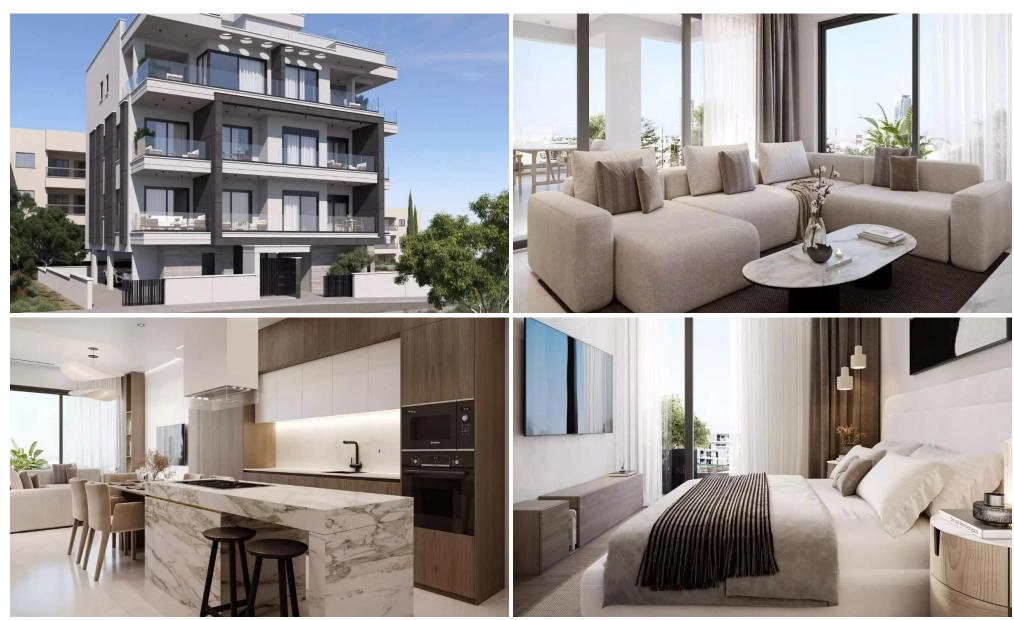

## 1 Bedroom Apartment for Sale in Limassol District

New project in prime location in Papas area, Limassol. Walking distance to the beach. The project consists of 8 apartments in 3 floor building. Key Features

Secure gated property Lobby with lifts Storage room Parking space for each apartment Energy class A

AVAILABILITY
Apartment 1st floor

Internal area 50 sq.m. Covered veranda 9,98 sq.m. Price 335.000 euro plus VAT

Apartment 2nd floor

Internal area 50 sq.m. Covered veranda 9,98 sq.m. Price 350.000 euro plus VAT

There are more apartments available in this project.

Delivery date: March 2026

Property Info Plot / Area Info