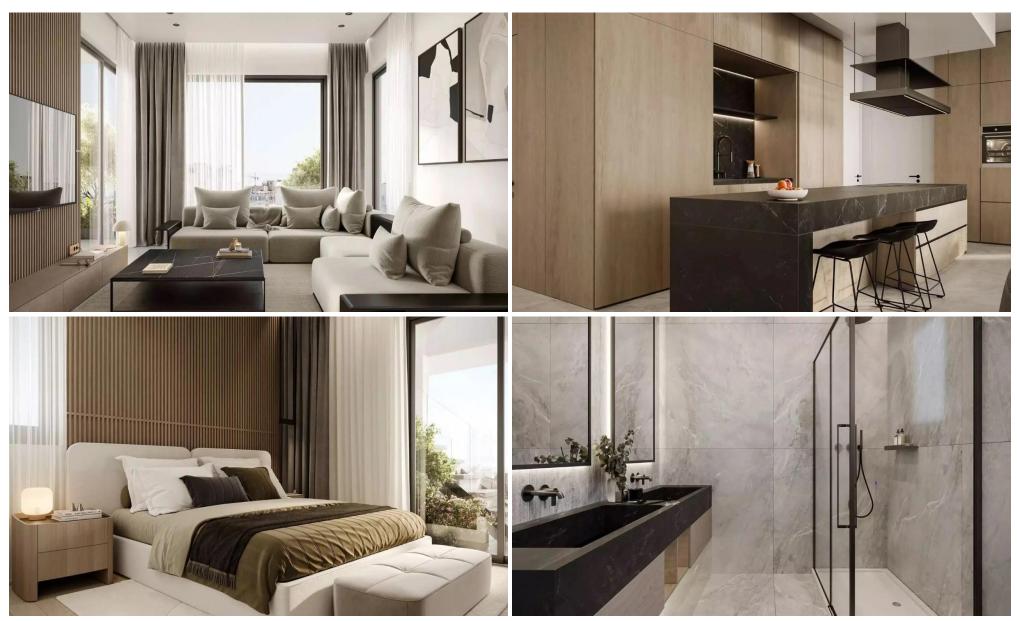

### 2 Bedroom Apartment for Sale in Limassol - Mesa Geitonia

New project in prime location in Mesa Geitonia, Limassol. The project consists of 7 apartments in 4- floor building. Key Features

Secure gated property Lobby with lifts Storage room Parking space for each apartment Energy class A

AVAILABILITY
Apartment 1st floor

Internal area 83,27 sq.m. Covered veranda 23,74 sq.m. Uncovered veranda 1,72 sq.m. Price 525.000 euro plus VAT

Apartment 2nd floor

Internal area 83,27 sq.m. Covered veranda 23,74 sq.m. Price 545.000 euro plus VAT

There are more apartments available in this project.

Delivery date: March 2026

Property Info Plot / Area Info

**Additional info** 

Covered Area 107

www.index.cy - All Cyprus Real Estate

Reference Number

54237

### **Amenities**

• Storage room