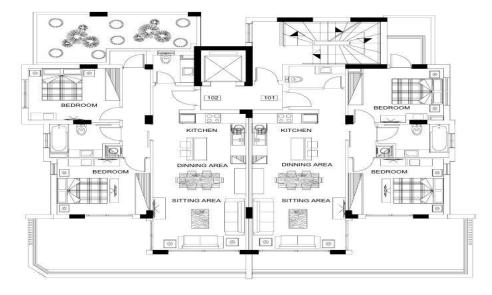

AVAILABILITY
Apartment 1st floor

Internal area 83,27 sq.m. Covered veranda 23,74 sq.m. Uncovered veranda 1,72 sq.m. Price 525.000 euro plus VAT

Apartment 2nd floor

Internal area 83,27 sq.m. Covered veranda 23,74 sq.m. Price 545.000 euro plus VAT