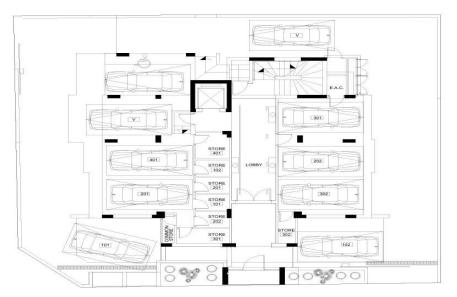

### 2 Bedroom Apartment for Sale in Limassol - Mesa Geitonia

New project in prime location in Mesa Geitonia, Limassol. The project consists of 7 apartments in 4- floor building. Key Features

Secure gated property Lobby with lifts Storage room Parking space for each apartment Energy class A

### **Amenities**

• Storage room