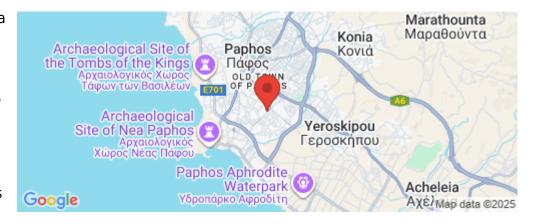

Amenities Location

**Location:** Paphos - Universal Region: **Paphos** 

Coordinates: **34.766** / **32.4287** 

Price: €300 000 + VAT

VAT for this property is €15,000 or €57,000. VAT usually is 19%. If it is your first purchase of property, you can have VAT reduced to 5% for the first 150sq.m. of the property.