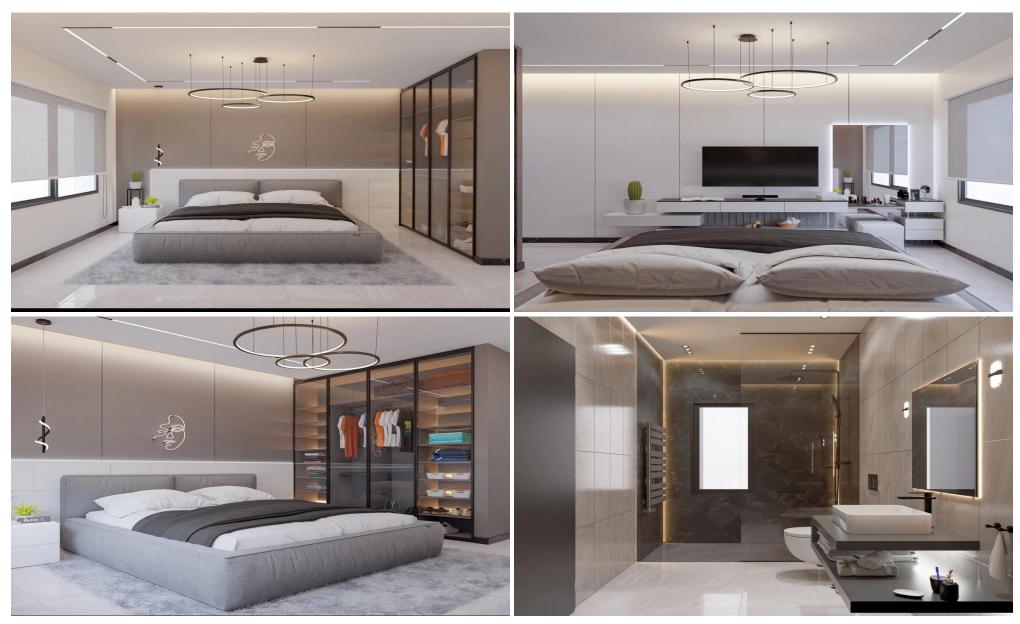

The apartments feature contemporary architectural designs that seamlessly combine style and functionality. Spacious interiors with open layouts create an airy, calming environment, while carefully designed spaces ensure privacy and comfort.

Ground-floor apartments come with private gardens, ideal for outdoor dining and relaxation, while the lu...

| Property Info | Plot / Area Info | Additional info  |           |
|---------------|------------------|------------------|-----------|
|               |                  | Reference Number | f13401    |
| Covered Area  | 65               | Property type    | Apartment |
|               |                  | Bathrooms        | 1         |