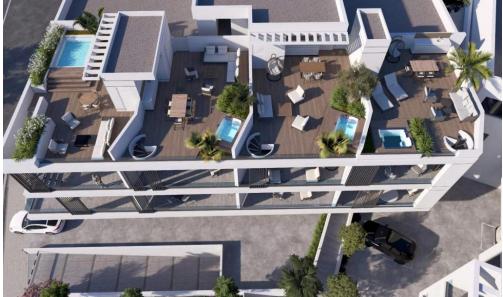

Ground-floor apartments come with private gardens, ideal for outdoor dining and relaxation, while the lu...

| Property Info | Plot / Area Info | Additional info  |           |
|---------------|------------------|------------------|-----------|
|               |                  | Reference Number | f13401    |
| Covered Area  | 65               | Property type    | Apartment |
|               |                  | Bathrooms        | 1         |