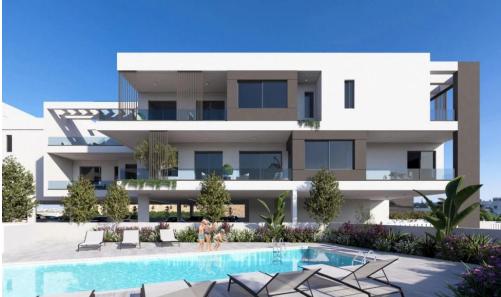

## 1 Bedroom Apartment for Sale in Larnaca District

Set in the highly sought-after area of Livadia in Larnaca, this exclusive gated community offers a perfect blend of tranquility and modern sophistication. The development consists of three elegant apartment blocks, with a selection of one, two, and three-bedroom residences, each offering a unique living experience tailored to your needs.

The apartments feature contemporary architectural designs that seamlessly combine style and functionality. Spacious interiors with open layouts create an airy, calming environment, while carefully designed spaces ensure privacy and comfort.

Ground-floor apartments come with private gardens, ideal for outdoor dining and relaxation, while the lu...

| Property Info | Plot / Area Info | Additional info  |           |
|---------------|------------------|------------------|-----------|
|               |                  | Reference Number | f13401    |
| Covered Area  | 65               | Property type    | Apartment |
|               |                  | Bathrooms        | 1         |