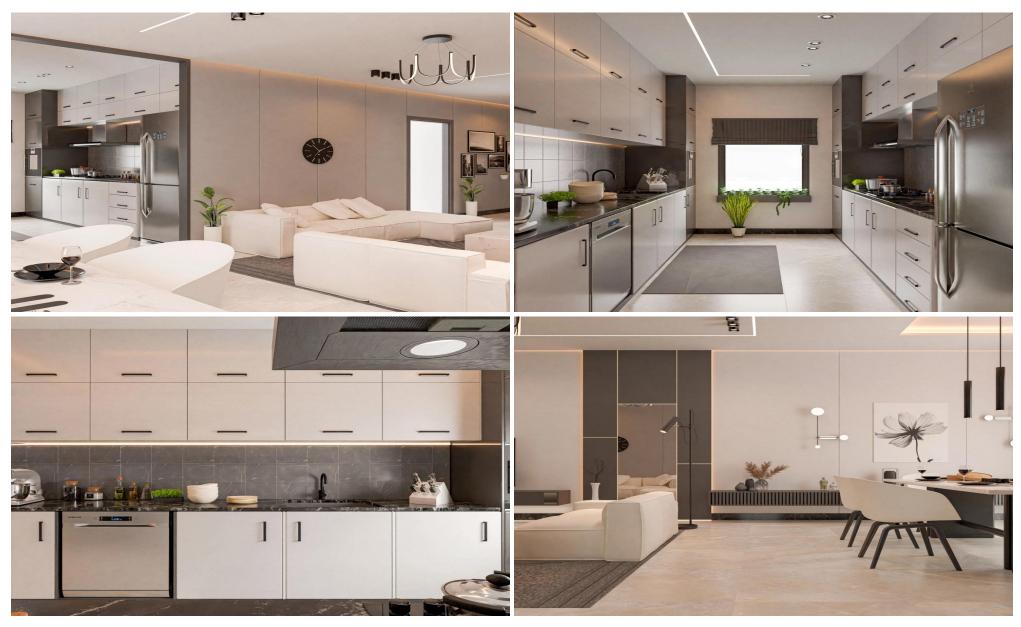

The apartments feature contemporary architectural designs that seamlessly combine style and functionality. Spacious interiors with open layouts create an airy, calming environment, while carefully designed spaces ensure privacy and comfort.

Ground-floor apartments come with private gardens, ideal for outdoor dining and relaxation, while the lu...

| Property Info | Plot / Area Info | Additional info  |           |
|---------------|------------------|------------------|-----------|
|               |                  | Reference Number | f13401    |
| Covered Area  | 65               | Property type    | Apartment |
|               |                  | Bathrooms        | 1         |