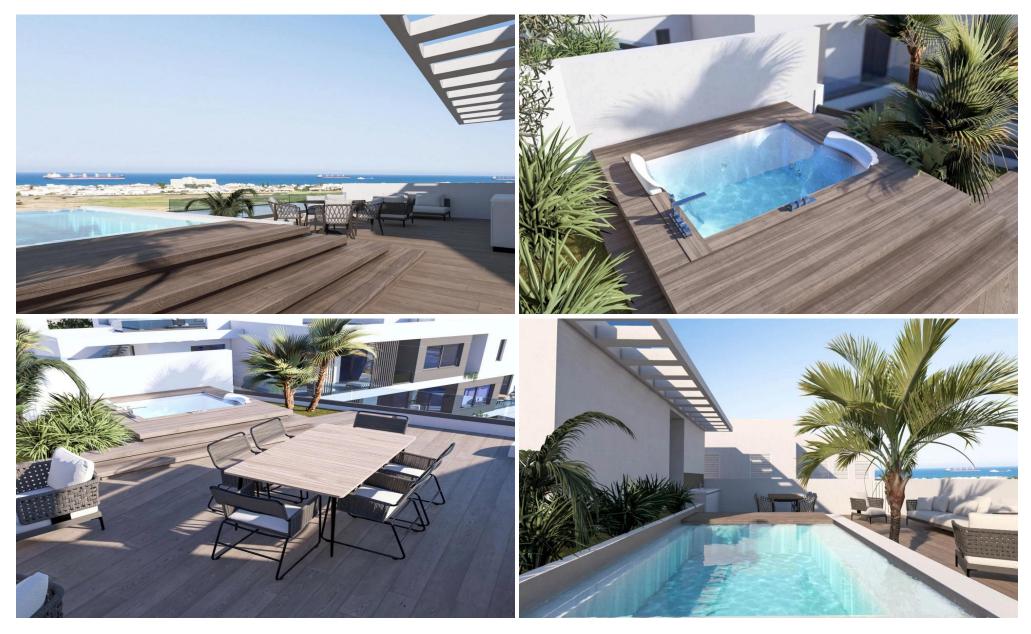

Ground-floor apartments come with private gardens, ideal for outdoor dining and relaxation, while the lu...

| Property Info | Plot / Area Info | Additional info  |           |
|---------------|------------------|------------------|-----------|
|               |                  | Reference Number | f13401    |
| Covered Area  | 65               | Property type    | Apartment |
|               |                  | Bathrooms        | 1         |