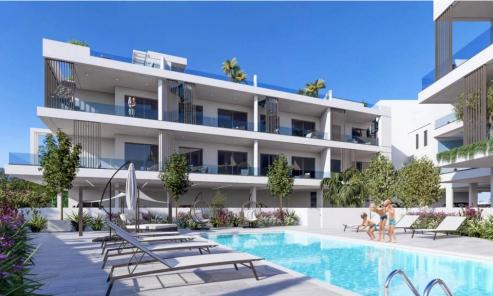

Ground-floor apartments come with private gardens, ideal for outdoor dining and relaxation, while the lu...

| Property Info | Plot / Area Info | Additional info  |           |
|---------------|------------------|------------------|-----------|
|               |                  | Reference Number | f13401    |
| Covered Area  | 65               | Property type    | Apartment |
|               |                  | Bathrooms        | 1         |