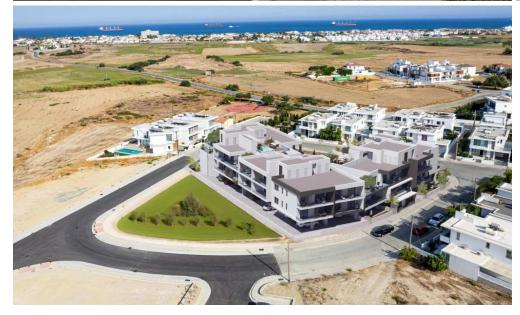

## 1 Bedroom Apartment for Sale in Larnaca District

Set in the highly sought-after area of Livadia in Larnaca, this exclusive gated community offers a perfect blend of tranquility and modern sophistication. The development consists of three elegant apartment blocks, with a selection of one, two, and three-bedroom residences, each offering a unique living experience tailored to your needs.

Amenities Location

Region: Larnaca

Coordinates: **34.9658** / **33.6433** 

**Price: €187 000 + VAT** 

VAT for this property is €9,350 or €35,530. VAT usually is 19%. If it is your first purchase of property, you can have VAT reduced to 5% for the first 150sq.m. of the property.