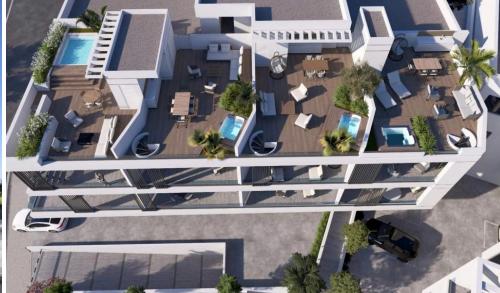

Ground-floor apartments come with private gardens, ideal for outdoor dining and relaxation, while the lu...

| Property Info | Plot / Area | Info Additional info |           |
|---------------|-------------|----------------------|-----------|
|               |             | Reference Number     | f13409    |
| Covered Area  | 101         | Property type        | Apartment |
|               |             | Bathrooms            | 2         |