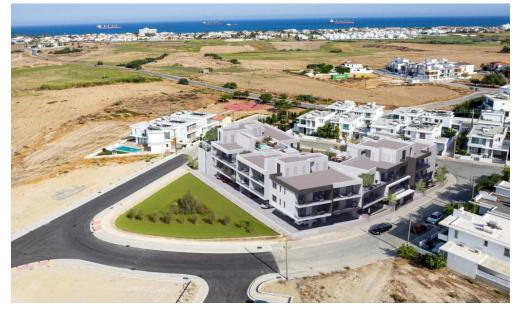

## 2 Bedroom Apartment for Sale in Larnaca District

Set in the highly sought-after area of Livadia in Larnaca, this exclusive gated community offers a perfect blend of tranquility and modern sophistication. The development consists of three elegant apartment blocks, with a selection of one, two, and three-bedroom residences, each offering a unique living experience tailored to your needs.

Amenities Location

Region: Larnaca

Coordinates: **34.9658** / **33.6433** 

Price: €262 000 + VAT

VAT for this property is €13,100 or €49,780. VAT usually is 19%. If it is your first purchase of property, you can have VAT reduced to 5% for the first 150sq.m. of the property.