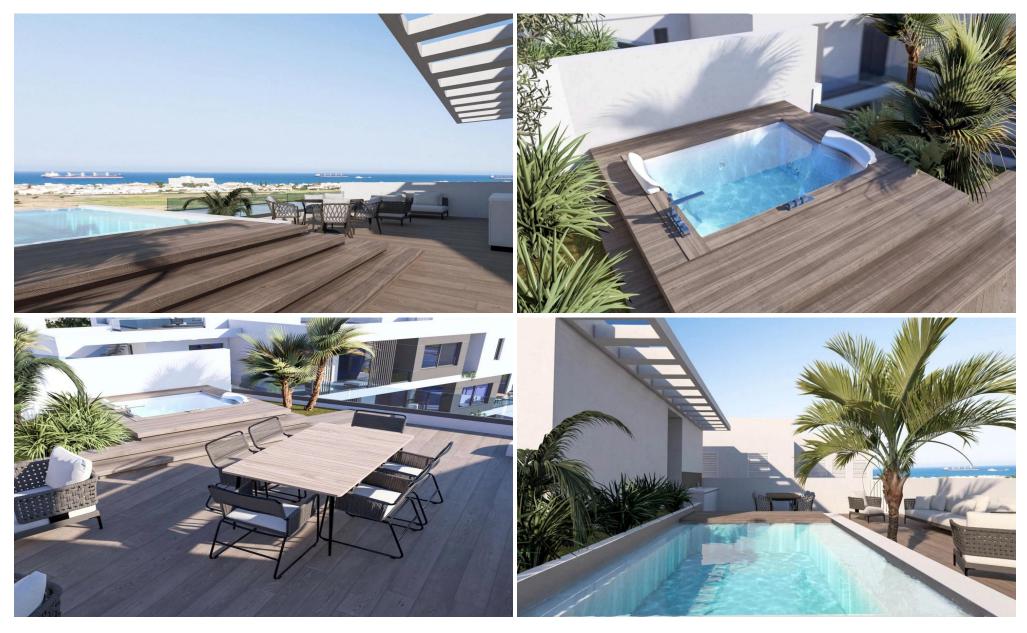

Ground-floor apartments come with private gardens, ideal for outdoor dining and relaxation, while the lu...

| Property Info | Plot / Area | Info Additional info |           |
|---------------|-------------|----------------------|-----------|
|               |             | Reference Number     | f13409    |
| Covered Area  | 101         | Property type        | Apartment |
|               |             | Bathrooms            | 2         |