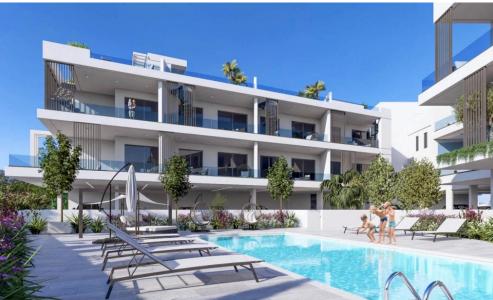

The apartments feature contemporary architectural designs that seamlessly combine style and functionality. Spacious interiors with open layouts create an airy, calming environment, while carefully designed spaces ensure privacy and comfort.

Ground-floor apartments come with private gardens, ideal for outdoor dining and relaxation, while the lu...

| Property Info | Plot / Area | Info Additional info |           |
|---------------|-------------|----------------------|-----------|
|               |             | Reference Number     | f13409    |
| Covered Area  | 101         | Property type        | Apartment |
|               |             | Bathrooms            | 2         |