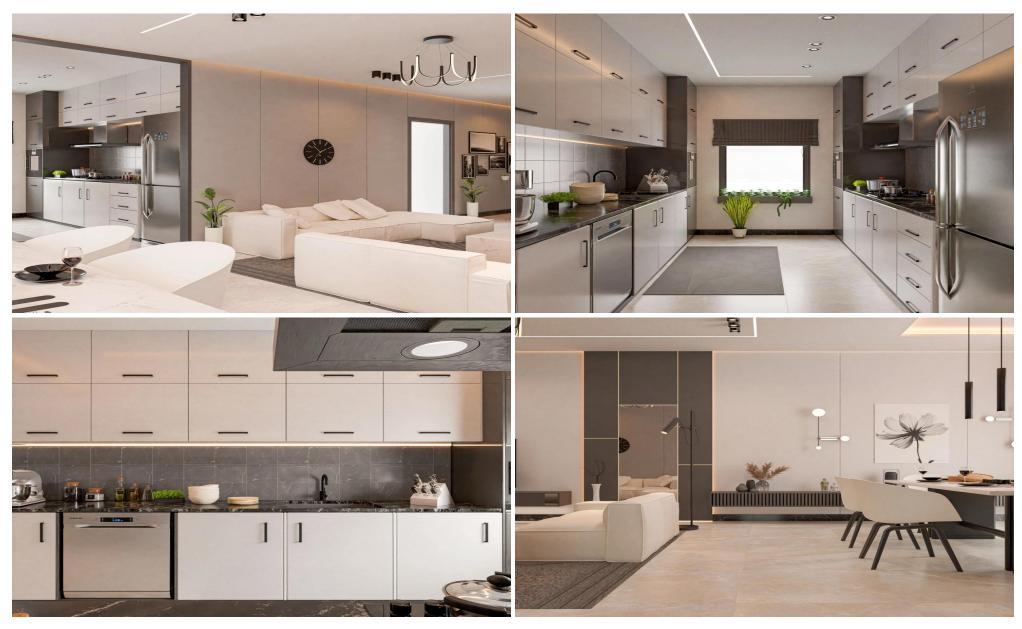

The apartments feature contemporary architectural designs that seamlessly combine style and functionality. Spacious interiors with open layouts create an airy, calming environment, while carefully designed spaces ensure privacy and comfort.

Ground-floor apartments come with private gardens, ideal for outdoor dining and relaxation, while the lu...

| Property Info | Plot / Area | Info Additional info |           |
|---------------|-------------|----------------------|-----------|
|               |             | Reference Number     | f13409    |
| Covered Area  | 101         | Property type        | Apartment |
|               |             | Bathrooms            | 2         |