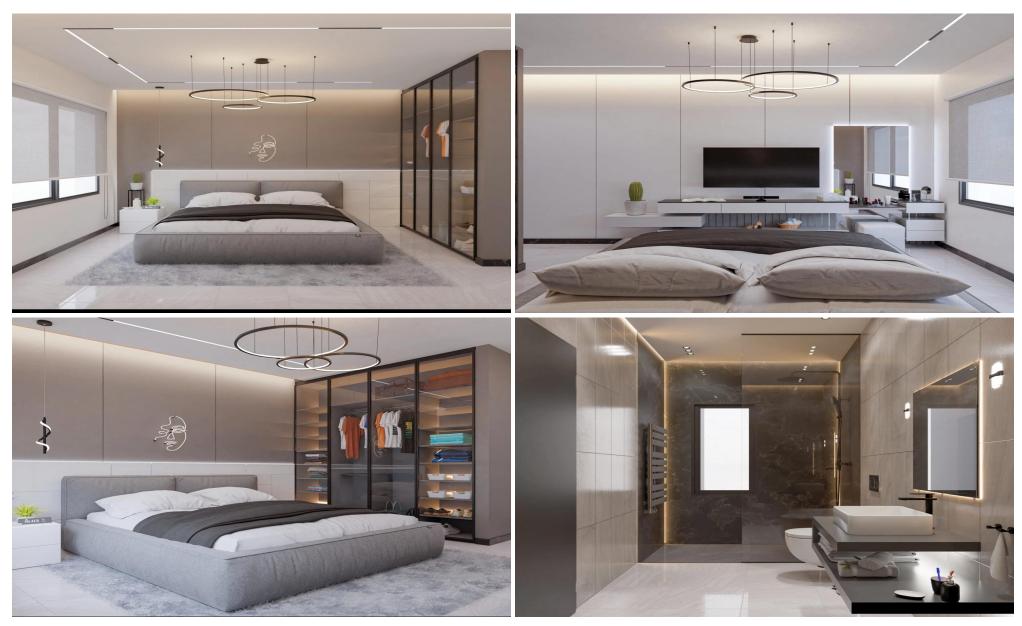

The apartments feature contemporary architectural designs that seamlessly combine style and functionality. Spacious interiors with open layouts create an airy, calming environment, while carefully designed spaces ensure privacy and comfort.

Ground-floor apartments come with private gardens, ideal for outdoor dining and relaxation, while the lu...

| Property Info | Plot / Area | Info Additional info |           |
|---------------|-------------|----------------------|-----------|
|               |             | Reference Number     | f13409    |
| Covered Area  | 101         | Property type        | Apartment |
|               |             | Bathrooms            | 2         |