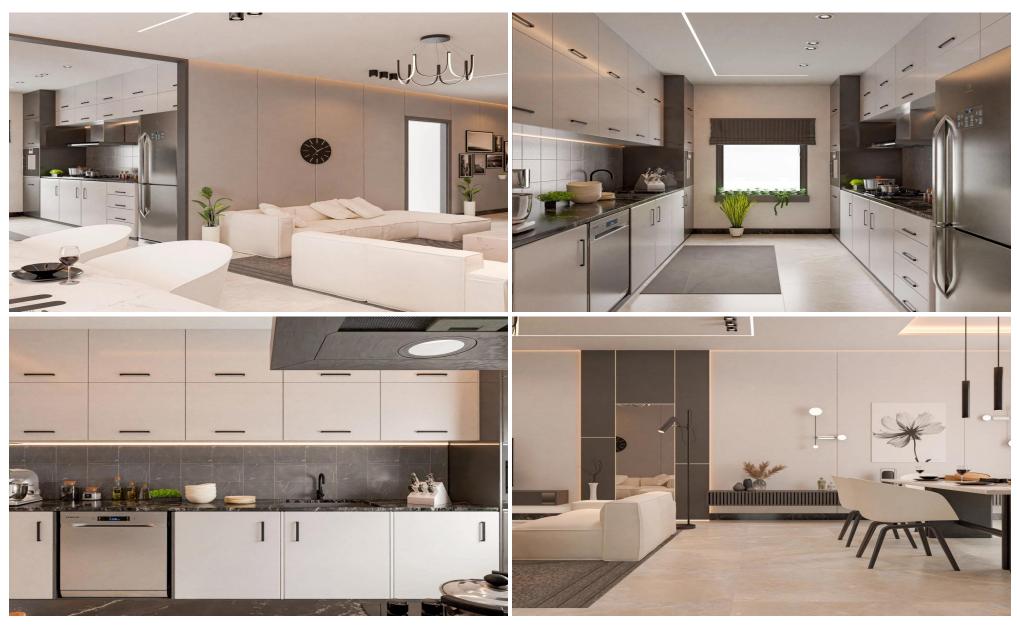

The apartments feature contemporary architectural designs that seamlessly combine style and functionality. Spacious interiors with open layouts create an airy, calming environment, while carefully designed spaces ensure privacy and comfort.

Ground-floor apartments come with private gardens, ideal for outdoor dining and relaxation, while the lu...

| Property Info | Plot / Area Info | Additional info  |           |
|---------------|------------------|------------------|-----------|
|               |                  | Reference Number | f13414    |
| Covered Area  | 94               | Property type    | Apartment |
|               |                  | Bathrooms        | 2         |