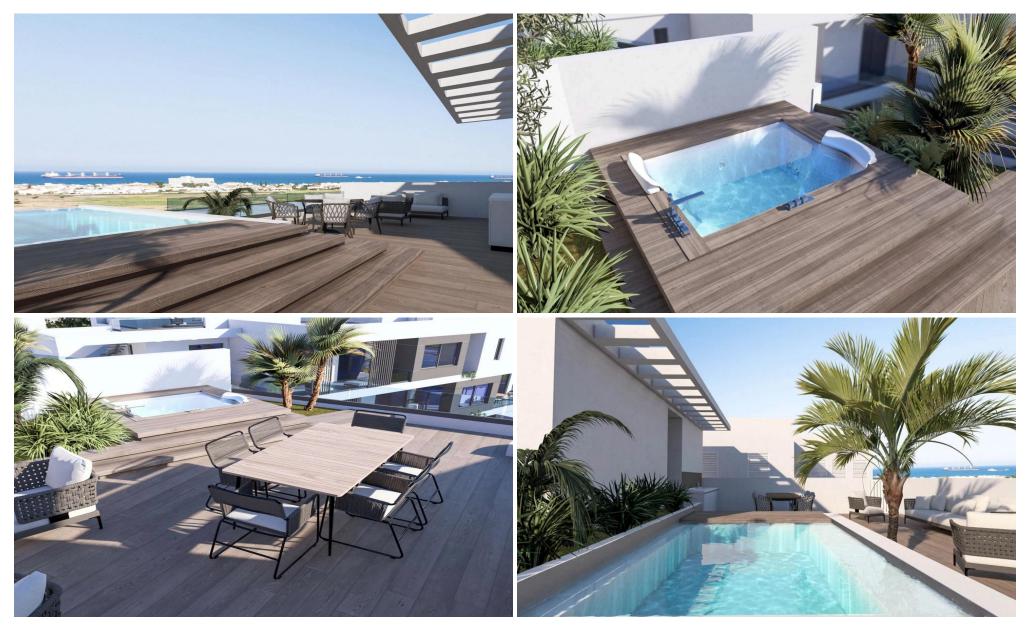

Ground-floor apartments come with private gardens, ideal for outdoor dining and relaxation, while the lu...

| Property Info | Plot / Area Info | Additional info  |           |
|---------------|------------------|------------------|-----------|
|               |                  | Reference Number | f13414    |
| Covered Area  | 94               | Property type    | Apartment |
|               |                  | Bathrooms        | 2         |