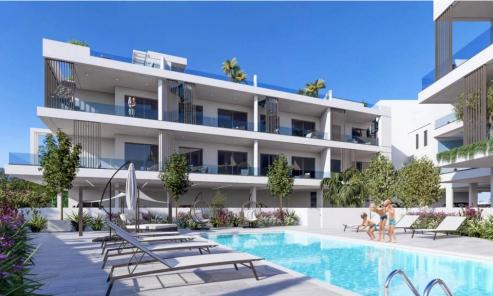

The apartments feature contemporary architectural designs that seamlessly combine style and functionality. Spacious interiors with open layouts create an airy, calming environment, while carefully designed spaces ensure privacy and comfort.

Ground-floor apartments come with private gardens, ideal for outdoor dining and relaxation, while the lu...

| Property Info | Plot / Area Info | Additional info  |           |
|---------------|------------------|------------------|-----------|
|               |                  | Reference Number | f13414    |
| Covered Area  | 94               | Property type    | Apartment |
|               |                  | Bathrooms        | 2         |