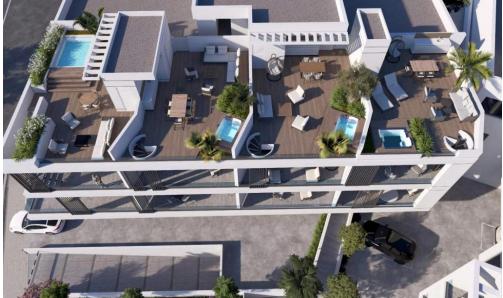

Ground-floor apartments come with private gardens, ideal for outdoor dining and relaxation, while the lu...

| Property Info | Plot / Area Info | Additional info  |           |
|---------------|------------------|------------------|-----------|
|               |                  | Reference Number | f13414    |
| Covered Area  | 94               | Property type    | Apartment |
|               |                  | Bathrooms        | 2         |