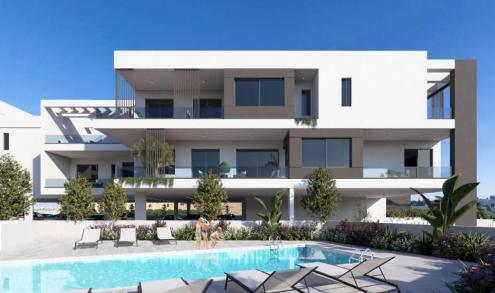

## 2 Bedroom Apartment for Sale in Larnaca District

Set in the highly sought-after area of Livadia in Larnaca, this exclusive gated community offers a perfect blend of tranquility and modern sophistication. The development consists of three elegant apartment blocks, with a selection of one, two, and three-bedroom residences, each offering a unique living experience tailored to your needs.

The apartments feature contemporary architectural designs that seamlessly combine style and functionality. Spacious interiors with open layouts create an airy, calming environment, while carefully designed spaces ensure privacy and comfort.

Ground-floor apartments come with private gardens, ideal for outdoor dining and relaxation, while the lu...

| Property Info | Plot / Area Info | Additional info  |           |
|---------------|------------------|------------------|-----------|
|               |                  | Reference Number | f13414    |
| Covered Area  | 94               | Property type    | Apartment |
|               |                  | Bathrooms        | 2         |