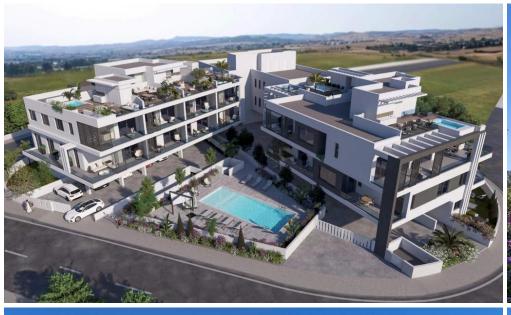

## 2 Bedroom Apartment for Sale in Larnaca District

Set in the highly sought-after area of Livadia in Larnaca, this exclusive gated community offers a perfect blend of tranquility and modern sophistication. The development consists of three elegant apartment blocks, with a selection of one, two, and three-bedroom residences, each offering a unique living experience tailored to your needs.

The apartments feature contemporary architectural designs that seamlessly combine style and functionality. Spacious interiors with open layouts create an airy, calming environment, while carefully designed spaces ensure privacy and comfort.

Ground-floor apartments come with private gardens, ideal for outdoor dining and relaxation, while the lu...

| Property Info | Plot / Area Info | Additional info  |           |
|---------------|------------------|------------------|-----------|
|               |                  | Reference Number | f13414    |
| Covered Area  | 94               | Property type    | Apartment |
|               |                  | Bathrooms        | 2         |