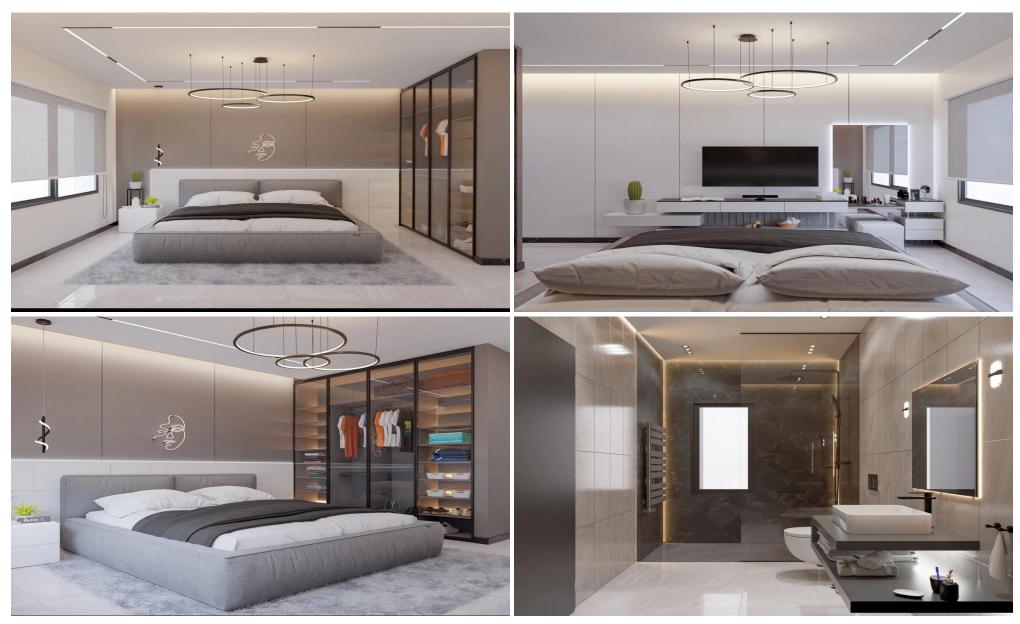

The apartments feature contemporary architectural designs that seamlessly combine style and functionality. Spacious interiors with open layouts create an airy, calming environment, while carefully designed spaces ensure privacy and comfort.

Ground-floor apartments come with private gardens, ideal for outdoor dining and relaxation, while the lu...

| Property Info | Plot / Area Info | Additional info  |           |
|---------------|------------------|------------------|-----------|
|               |                  | Reference Number | f13414    |
| Covered Area  | 94               | Property type    | Apartment |
|               |                  | Bathrooms        | 2         |