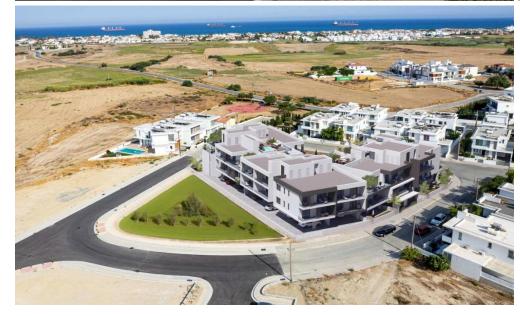

## 3 Bedroom Apartment for Sale in Larnaca District

Set in the highly sought-after area of Livadia in Larnaca, this exclusive gated community offers a perfect blend of tranquility and modern sophistication. The development consists of three elegant apartment blocks, with a selection of one, two, and three-bedroom residences, each offering a unique living experience tailored to your needs.

Amenities Location

Region: Larnaca

Coordinates: **34.9658** / **33.6433** 

Price: €360 000 + VAT

VAT for this property is €18,000 or €68,400. VAT usually is 19%. If it is your first purchase of property, you can have VAT reduced to 5% for the first 150sq.m. of the property.