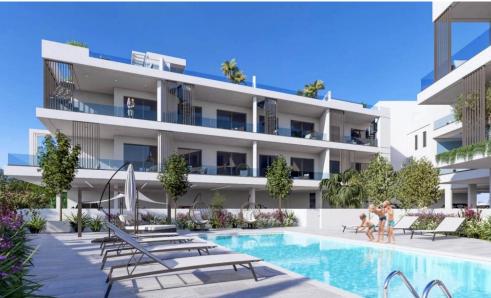

Ground-floor apartments come with private gardens, ideal for outdoor dining and relaxation, while the lu...

| Property Info | Plot / Area Info | Additional info  |           |
|---------------|------------------|------------------|-----------|
|               |                  | Reference Number | f13415    |
| Covered Area  | 134              | Property type    | Apartment |
|               |                  | Bathrooms        | 3         |