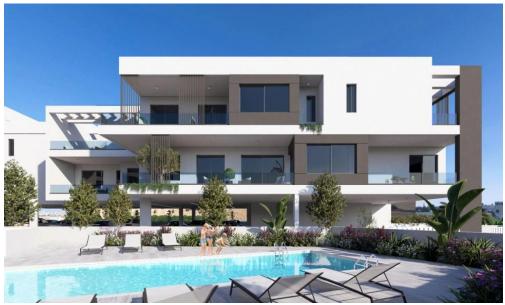

## 3 Bedroom Apartment for Sale in Larnaca District

Set in the highly sought-after area of Livadia in Larnaca, this exclusive gated community offers a perfect blend of tranquility and modern sophistication. The development consists of three elegant apartment blocks, with a selection of one, two, and three-bedroom residences, each offering a unique living experience tailored to your needs.

The apartments feature contemporary architectural designs that seamlessly combine style and functionality. Spacious interiors with open layouts create an airy, calming environment, while carefully designed spaces ensure privacy and comfort.

Ground-floor apartments come with private gardens, ideal for outdoor dining and relaxation, while the lu...

| Property Info | Plot / Area Info | Additional info  |           |
|---------------|------------------|------------------|-----------|
|               |                  | Reference Number | f13415    |
| Covered Area  | 134              | Property type    | Apartment |
|               |                  | Bathrooms        | 3         |