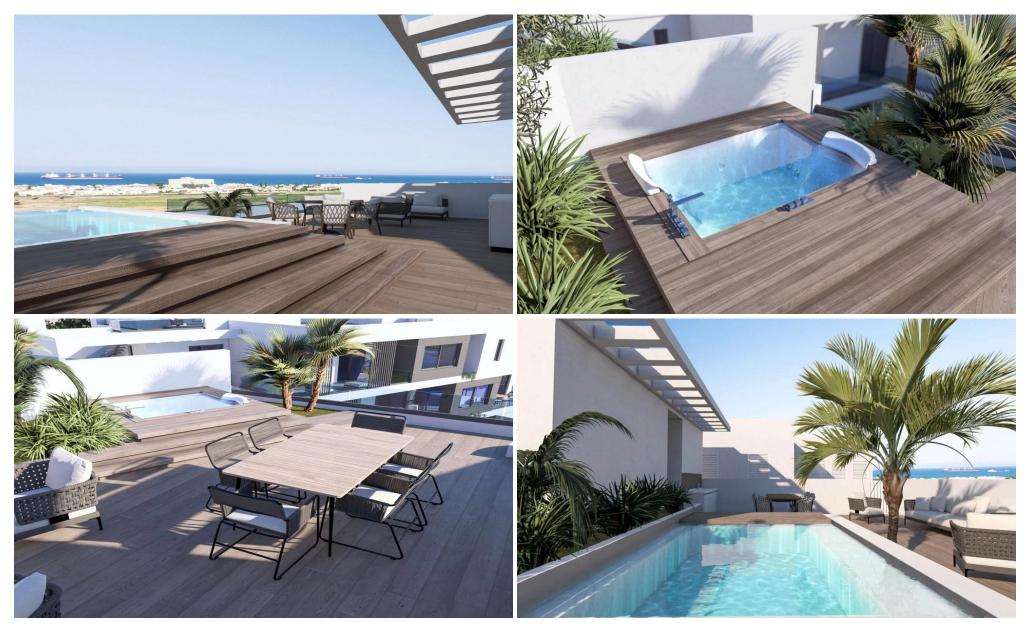

Ground-floor apartments come with private gardens, ideal for outdoor dining and relaxation, while the lu...

| Property Info | Plot / Area Info | Additional info  |           |
|---------------|------------------|------------------|-----------|
|               |                  | Reference Number | f13415    |
| Covered Area  | 134              | Property type    | Apartment |
|               |                  | Bathrooms        | 3         |