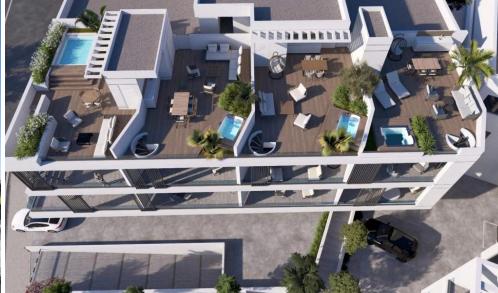

Ground-floor apartments come with private gardens, ideal for outdoor dining and relaxation, while the lu...

| Property Info | Plot / Area Info | Additional info  |           |
|---------------|------------------|------------------|-----------|
|               |                  | Reference Number | f13415    |
| Covered Area  | 134              | Property type    | Apartment |
|               |                  | Bathrooms        | 3         |