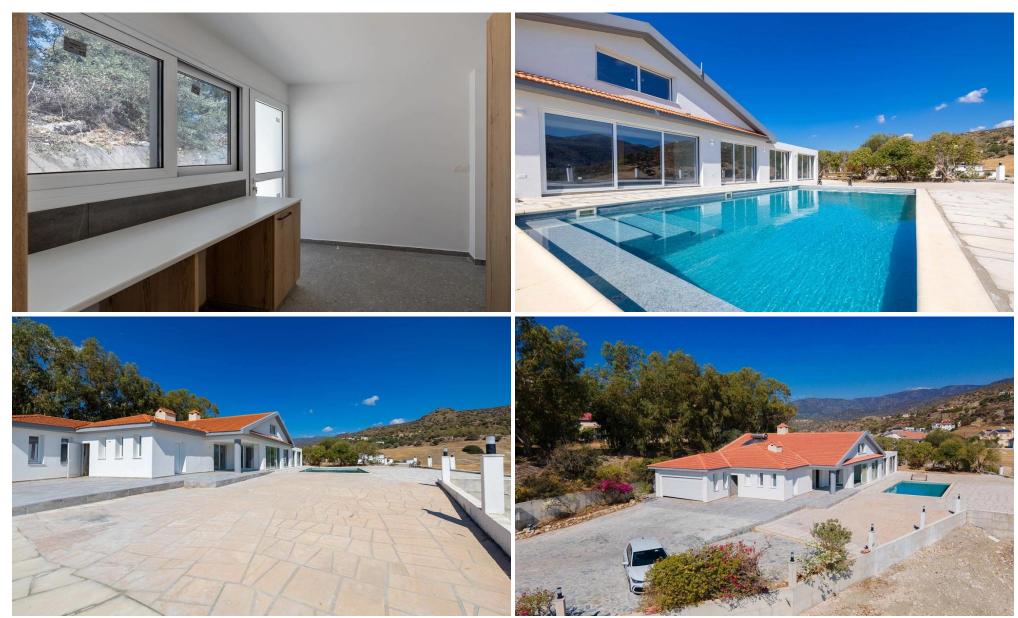

## 6+ Bedroom House for Sale in Akrounta, Limassol District

Experience unparalleled luxury and tranquility with this exquisite six bedroom villa nestled in the scenic village of Akrounta in Limassol district. Situated on a sprawling 2,900 sqm plot, this property is surrounded by magnificent, unobstructed mountain views, offering a serene escape from city life. The peaceful environment makes it the perfect retreat for those seeking privacy and relaxation.

The thoughtful layout seamlessly blends elegance with functionality, providing ample space for family living and entertaining. Large windows invite an abundance of natural light, creating a bright and airy atmosphere while offering breathtaking views of the surrounding landscape. The villa h...

| Property Info   | Plot / Area Info |           |             |
|-----------------|------------------|-----------|-------------|
| Covered Area    | 420              | Plot area | 2900        |
| Covered Veranda | 100              | Pool      | Private. Ye |