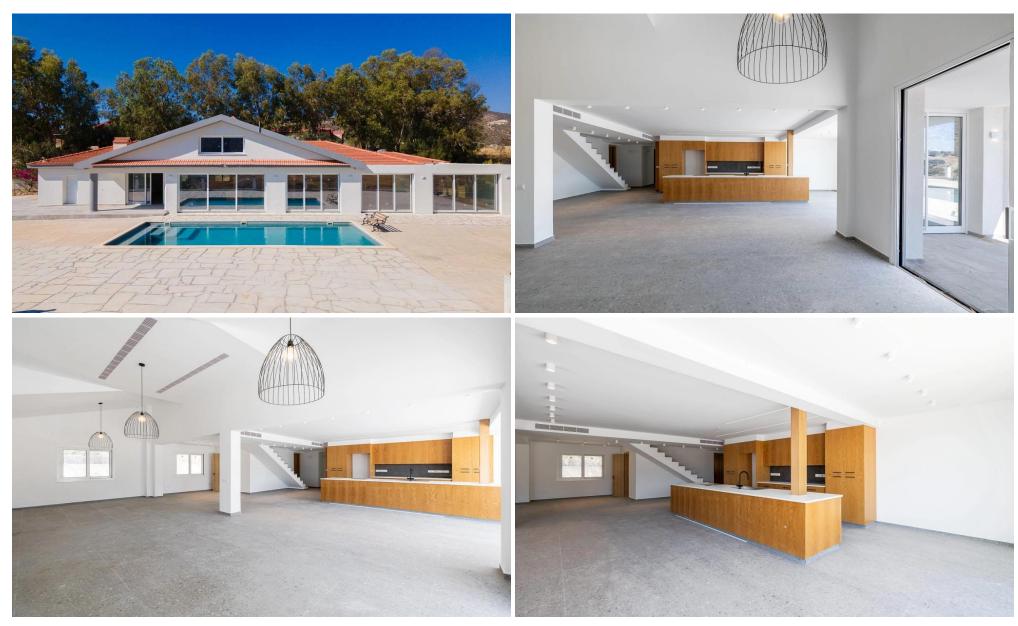

## 6+ Bedroom House for Sale in Akrounta, Limassol District

Experience unparalleled luxury and tranquility with this exquisite six bedroom villa nestled in the scenic village of Akrounta in Limassol district. Situated on a sprawling 2,900 sqm plot, this property is surrounded by magnificent, unobstructed mountain views, offering a serene escape from city life. The peaceful environment makes it the perfect retreat for those seeking privacy and relaxation.

The thoughtful layout seamlessly blends elegance with functionality, providing ample space for family living and entertaining. Large windows invite an abundance of natural light, creating a bright and airy atmosphere while offering breathtaking views of the surrounding landscape. The villa h...