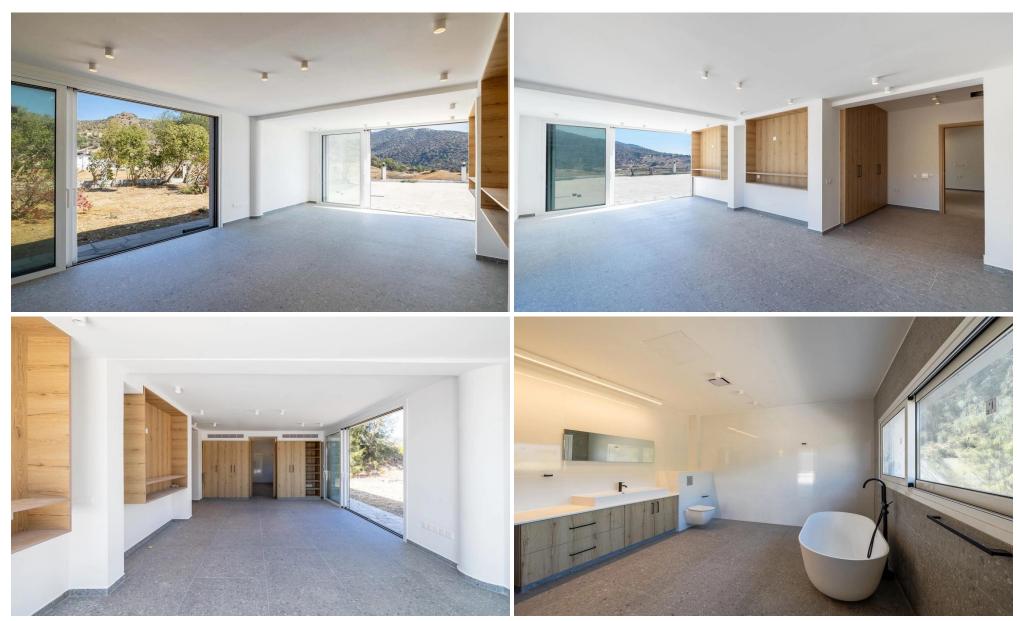

## 6+ Bedroom House for Sale in Akrounta, Limassol District

Experience unparalleled luxury and tranquility with this exquisite six bedroom villa nestled in the scenic village of Akrounta in Limassol district. Situated on a sprawling 2,900 sqm plot, this property is surrounded by magnificent, unobstructed mountain views, offering a serene escape from city life. The peaceful environment makes it the perfect retreat for those seeking privacy and relaxation.

The thoughtful layout seamlessly blends elegance with functionality, providing ample space for family living and entertaining. Large windows invite an abundance of natural light, creating a bright and airy atmosphere while offering breathtaking views of the surrounding landscape. The villa h...