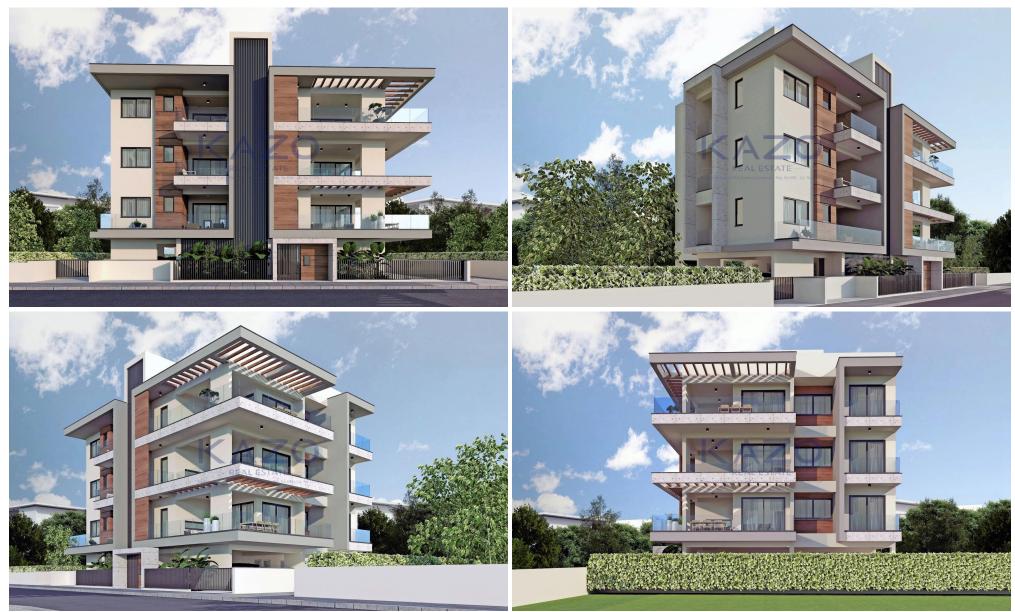

### 2 Bedroom Apartment for Sale in Limassol - Linopetra

Coordinates: 34.700682229072 / 33.071911156136

Discover a unique two plus one bedroom apartment, available for sale in Linopetra area. The property covers 88 sqm internal area, with 27 sqm covered veranda and 14 sqm uncovered veranda. It consists of a large living room, an open plan kitchen, two spacious and bright bedrooms, an en-suite shower and the main shower room. It is situated on the first floor of a three-story building and comes with one covered parking space and a storage unit.