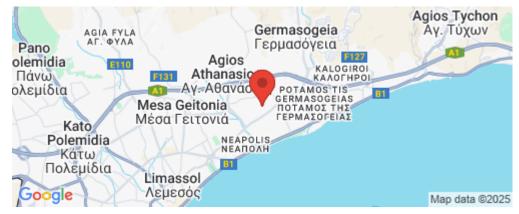

### 2 Bedroom Apartment for Sale in Limassol - Linopetra

Coordinates: 34.700682229072 / 33.071911156136

Discover a unique two plus one bedroom apartment, available for sale in Linopetra area. The property covers 88 sqm internal area, with 27 sqm covered veranda and 14 sqm uncovered veranda. It consists of a large living room, an open plan kitchen, two spacious and bright bedrooms, an en-suite shower and the main shower room. It is situated on the first floor of a three-story building and comes with one covered parking space and a storage unit.

| Property Info                               |                                              | Plot / Area Info |                        | Additional info                                             |                                      |
|---------------------------------------------|----------------------------------------------|------------------|------------------------|-------------------------------------------------------------|--------------------------------------|
| Covered Area<br>Heating<br>Air Conditioning | 88<br>Central Heating, Yes<br>All rooms, Yes | Parking          | Covered, Yes           | Reference Number<br>Property type<br>Condition<br>Bathrooms | 24136<br>Apartment<br>Brand New<br>2 |
| Amenities                                   | Location                                     |                  |                        |                                                             |                                      |
| Balcony                                     | Location: Limassol - Linopetra               |                  | Region: <b>Limasso</b> | bl                                                          |                                      |