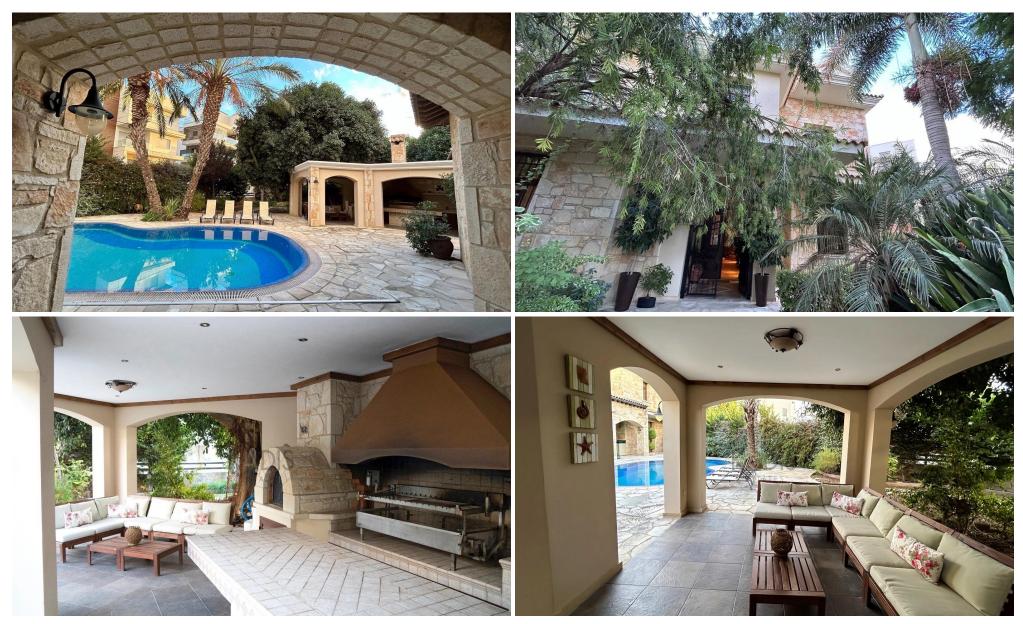

## 4 Bedroom House for Sale in Ypsonas, Limassol District

For Sale Exceptional Mansion with Expansion Potential and Luxurious Features

Location: Ypsonas, Limassol

Discover this breathtaking, one-of-a-kind mansion, perfectly situated in a serene Ypsonas neighborhood. Conveniently located near the highway, My Mall of Limassol, and City of Dreams, this stunning property offers both tranquility and easy access to all essential amenities.

- Key Features:
- ✓ Spacious 2550 sqm plot, offering ample space to build additional structures due to the high-density zoning
- ✓ Expansive 750 sgm interior, including covered verandas (556 sgm main house plus 61 sgm covered kiosk area)
- ✓ Inviting overflow pool a...