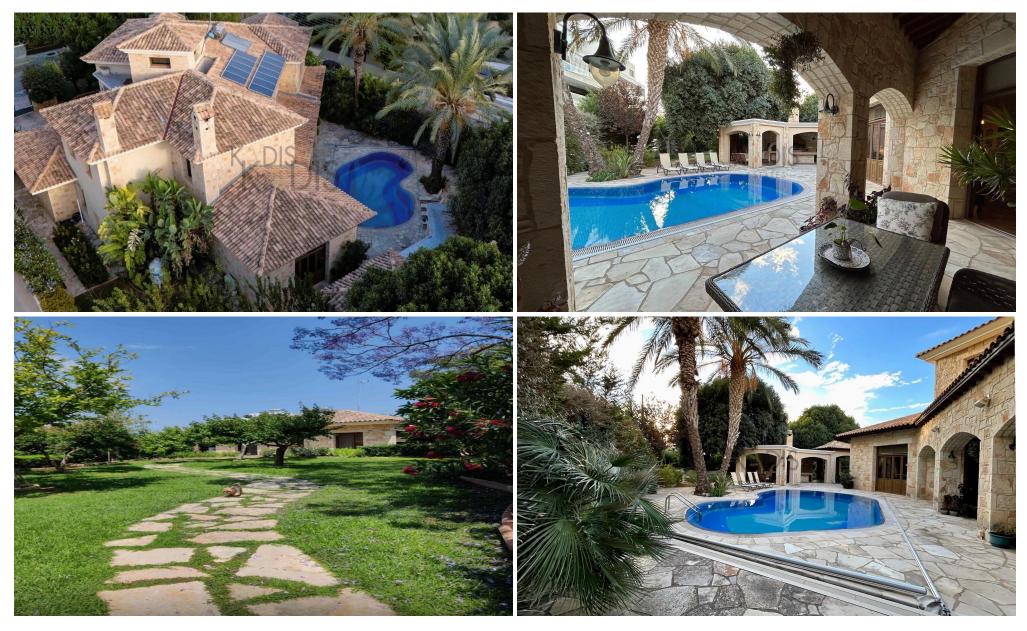

## 4 Bedroom House for Sale in Ypsonas, Limassol District

For Sale Exceptional Mansion with Expansion Potential and Luxurious Features

Location: Ypsonas, Limassol

Discover this breathtaking, one-of-a-kind mansion, perfectly situated in a serene Ypsonas neighborhood. Conveniently located near the highway, My Mall of Limassol, and City of Dreams, this stunning property offers both tranquility and easy access to all essential amenities.

- Key Features:
- ✓ Spacious 2550 sqm plot, offering ample space to build additional structures due to the high-density zoning
- ✓ Expansive 750 sgm interior, including covered verandas (556 sgm main house plus 61 sgm covered kiosk area)
- ✓ Inviting overflow pool a...