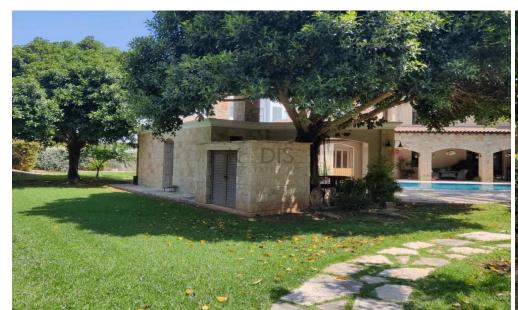

- Key Features:
- ✓ Spacious 2550 sqm plot, offering ample space to build additional structures due to the high-density zoning
- ✓ Expansive 750 sgm interior, including covered verandas (556 sgm main house plus 61 sgm covered kiosk area)
- ✓ Inviting overflow pool a...

All rooms, Yes

N/A

**Central Heating, Yes** 

Plot area Pool Parking

2550 Yes

Covered, Yes

Region: **Limassol** 

Reference Number