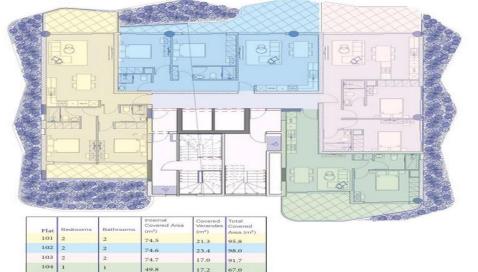

irst purchase of property, you can have VAT reduced to 5% for the first 150sq.m. of the property.

| VAT | Excluded | Title transfer fee | None         | Common expenses | None |
|-----|----------|--------------------|--------------|-----------------|------|
|     |          | Price per SQM      | €3 135.00/m² |                 |      |

#### **Representative: Emerald Property Consultants**

| Registration number | 845   | Email      | info@cyprusemerald.com |
|---------------------|-------|------------|------------------------|
| License number      | 329/E | Legal name | N/A                    |

Phone: +35723080080

### **Price change history**

€232 000 on Oct 6, 2024



#### www.index.cy - All Cyprus Real Estate





#### www.index.cy - All Cyprus Real Estate

# INDEX





2nd FLOOR





#### www.index.cy - All Cyprus Real Estate





21.2 95.8

17.6 92.3

17.2 67.0

503 2

504 1

2

1

74.7

49.8