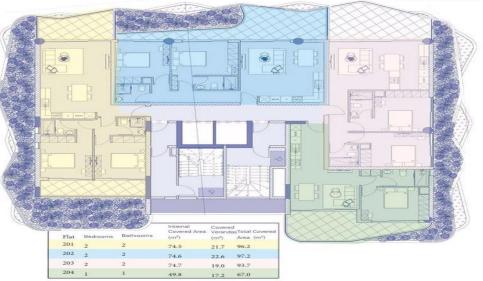

# INDEX

2nd FLOOR

#### www.index.cy - All Cyprus Real Estate

21.2 95.8

17.6 92.3

17.2 67.0

503 2

504 1

2

1