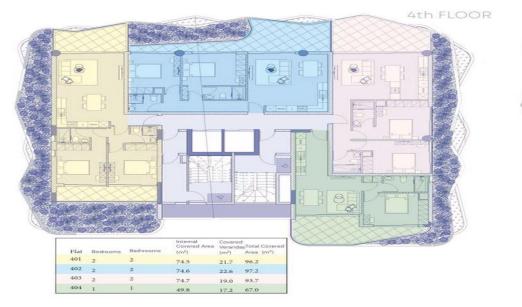

#### www.index.cy - All Cyprus Real Estate

21.2 95.8

17.6 92.3

17.2 67.0

503 2

504 1

2

1

74.7

49.8