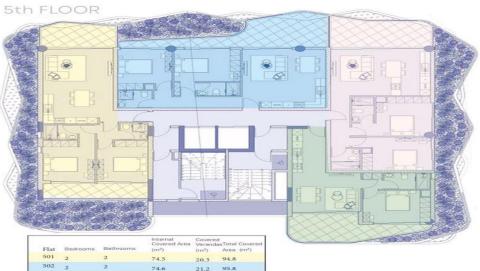

# INDEX

2nd FLOOR

#### www.index.cy - All Cyprus Real Estate

21.2 95.8

17.6 92.3

17.2 67.0

503 2

504 1

2

1

74.7

49.8