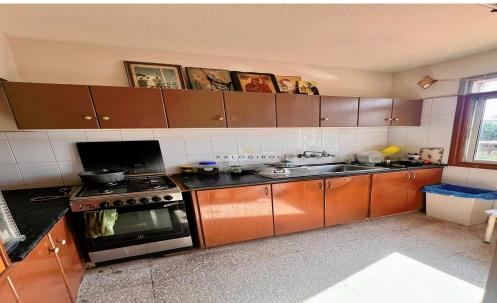

Maisonette for sale in Larnaca, Oroklini area. The property has internal covered area of 80sq m. It has two floors connected with internal staircase and consists of an open living-dining area, kitchen guest toilet, two bedrooms and a main bathroom. Additionally, offers an extra room, covered verandas of 14 sq m, courtyard and covered parking area.