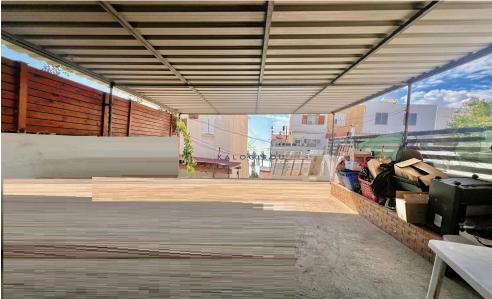

Maisonette for sale in Larnaca, Oroklini area. The property has internal covered area of 80sq m. It has two floors connected with internal staircase and consists of an open living-dining area, kitchen guest toilet, two bedrooms and a main bathroom. Additionally, offers an extra room, covered verandas of 14 sq m, courtyard and covered parking area.