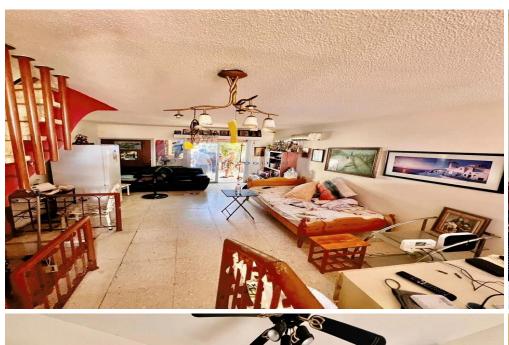

Maisonette for sale in Larnaca, Oroklini area. The property has internal covered area of 80sq m. It has two floors connected with internal staircase and consists of an open living-dining area, kitchen guest toilet, two bedrooms and a main bathroom. Additionally, offers an extra room, covered verandas of 14 sq m, courtyard and covered parking area.