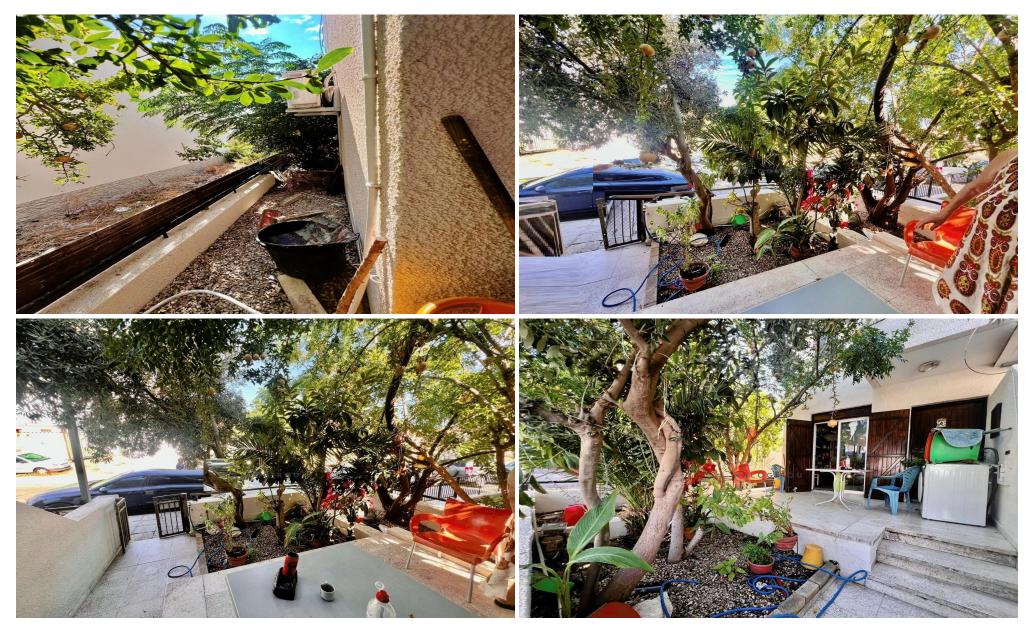

Maisonette for sale in Larnaca, Oroklini area. The property has internal covered area of 80sq m. It has two floors connected with internal staircase and consists of an open living-dining area, kitchen guest toilet, two bedrooms and a main bathroom. Additionally, offers an extra room, covered verandas of 14 sq m, courtyard and covered parking area.