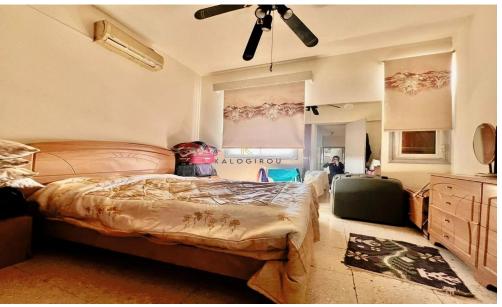

Maisonette for sale in Larnaca, Oroklini area. The property has internal covered area of 80sq m. It has two floors connected with internal staircase and consists of an open living-dining area, kitchen guest toilet, two bedrooms and a main bathroom. Additionally, offers an extra room, covered verandas of 14 sq m, courtyard and covered parking area.