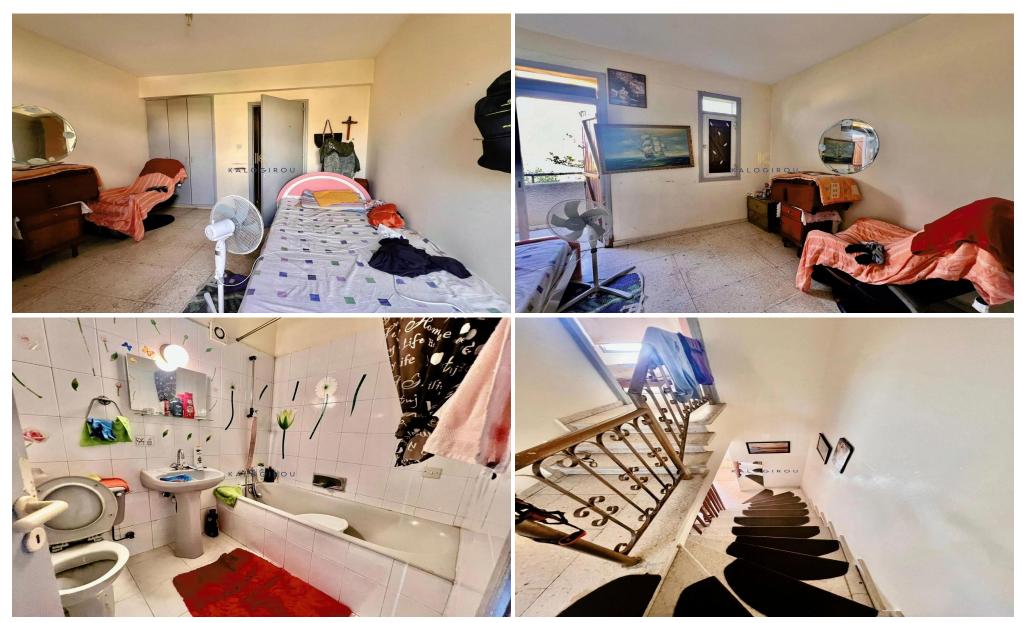

Maisonette for sale in Larnaca, Oroklini area. The property has internal covered area of 80sq m. It has two floors connected with internal staircase and consists of an open living-dining area, kitchen guest toilet, two bedrooms and a main bathroom. Additionally, offers an extra room, covered verandas of 14 sq m, courtyard and covered parking area.