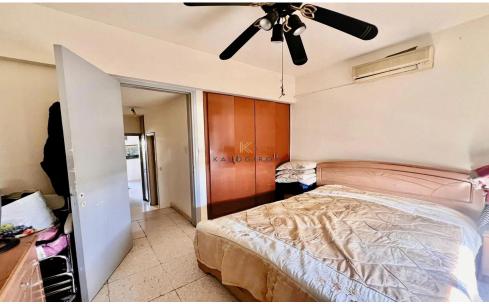

Maisonette for sale in Larnaca, Oroklini area. The property has internal covered area of 80sq m. It has two floors connected with internal staircase and consists of an open living-dining area, kitchen guest toilet, two bedrooms and a main bathroom. Additionally, offers an extra room, covered verandas of 14 sq m, courtyard and covered parking area.