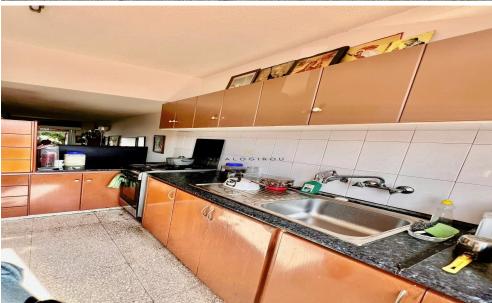

Maisonette for sale in Larnaca, Oroklini area. The property has internal covered area of 80sq m. It has two floors connected with internal staircase and consists of an open living-dining area, kitchen guest toilet, two bedrooms and a main bathroom. Additionally, offers an extra room, covered verandas of 14 sq m, courtyard and covered parking area.