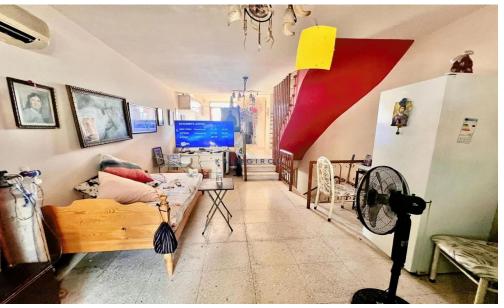

Maisonette for sale in Larnaca, Oroklini area. The property has internal covered area of 80sq m. It has two floors connected with internal staircase and consists of an open living-dining area, kitchen guest toilet, two bedrooms and a main bathroom. Additionally, offers an extra room, covered verandas of 14 sq m, courtyard and covered parking area.