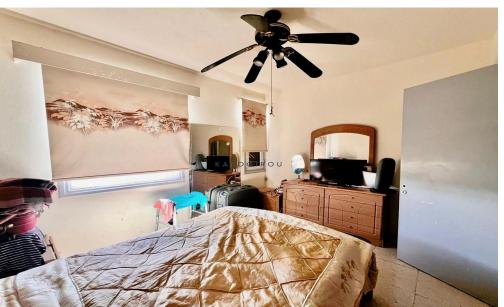

Maisonette for sale in Larnaca, Oroklini area. The property has internal covered area of 80sq m. It has two floors connected with internal staircase and consists of an open living-dining area, kitchen guest toilet, two bedrooms and a main bathroom. Additionally, offers an extra room, covered verandas of 14 sq m, courtyard and covered parking area.