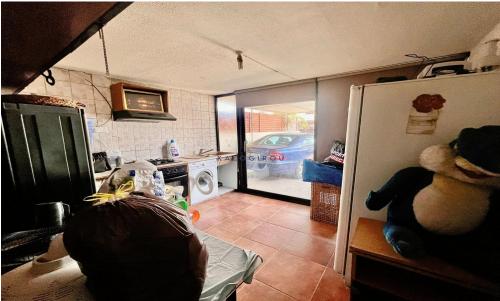

Maisonette for sale in Larnaca, Oroklini area. The property has internal covered area of 80sq m. It has two floors connected with internal staircase and consists of an open living-dining area, kitchen guest toilet, two bedrooms and a main bathroom. Additionally, offers an extra room, covered verandas of 14 sq m, courtyard and covered parking area.