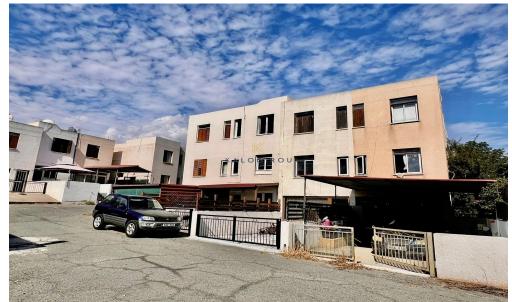

Maisonette for sale in Larnaca, Oroklini area. The property has internal covered area of 80sq m. It has two floors connected with internal staircase and consists of an open living-dining area, kitchen guest toilet, two bedrooms and a main bathroom. Additionally, offers an extra room, covered verandas of 14 sq m, courtyard and covered parking area.