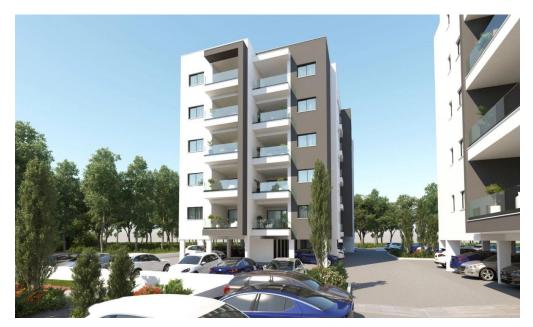

### 3 Bedroom Apartment for Sale in Limassol District

A modern project is located in the area of Kato Polemidia. It is located at a walking distance from a shopping centre which includes Starbucks coffee, Alpha Mega Supermarket, IKEA and Jumbo store. It is also a 5 minutes drive from the new planned residential buildings of Cyprus University of Technology (TEPAK- VEREGGARIA) and a 10 minutes drive from My Mall Limassol and Casino.

**AVAILABILITY** 

Apartment 5th floor

Internal area 101 sq.m. Covered veranda 27 sq.m.

There are more apartments available in this project.

Delivery date: September 2027

| Property Info | Plot / Area Info |
|---------------|------------------|
|---------------|------------------|