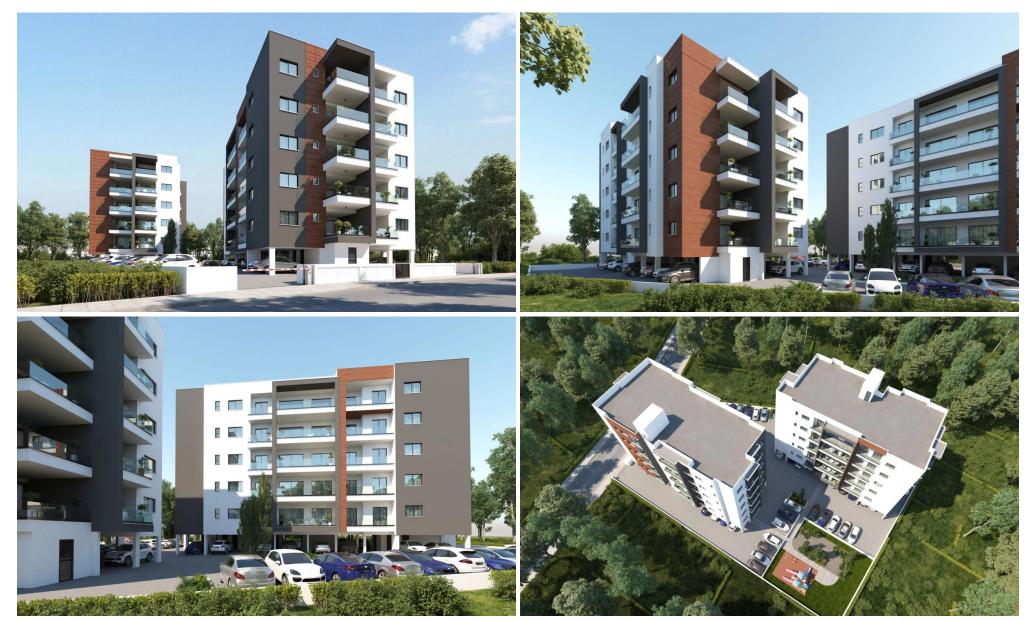

### 3 Bedroom Apartment for Sale in Limassol District

A modern project is located in the area of Kato Polemidia. It is located at a walking distance from a shopping centre which includes Starbucks coffee, Alpha Mega Supermarket, IKEA and Jumbo store. It is also a 5 minutes drive from the new planned residential buildings of Cyprus University of Technology (TEPAK- VEREGGARIA) and a 10 minutes drive from My Mall Limassol and Casino.

**AVAILABILITY** 

Apartment 5th floor

Internal area 101 sq.m. Covered veranda 27 sq.m.

There are more apartments available in this project.

Delivery date: September 2027

| Property Info | Plot / Area Info |
|---------------|------------------|
|---------------|------------------|