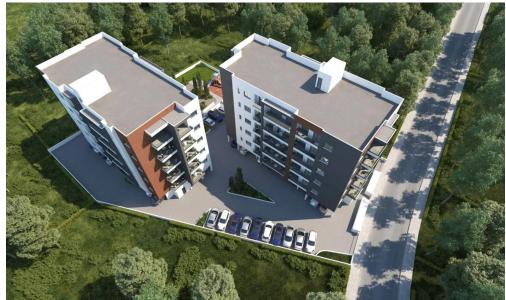

### 3 Bedroom Apartment for Sale in Limassol District

A modern project is located in the area of Kato Polemidia. It is located at a walking distance from a shopping centre which includes Starbucks coffee, Alpha Mega Supermarket, IKEA and Jumbo store. It is also a 5 minutes drive from the new planned residential buildings of Cyprus University of Technology (TEPAK- VEREGGARIA) and a 10 minutes drive from My Mall Limassol and Casino.

**AVAILABILITY** 

Apartment 5th floor

Internal area 101 sq.m. Covered veranda 27 sq.m.

There are more apartments available in this project.

Delivery date: September 2027

| Property Info | Plot / Area Info |
|---------------|------------------|
|---------------|------------------|