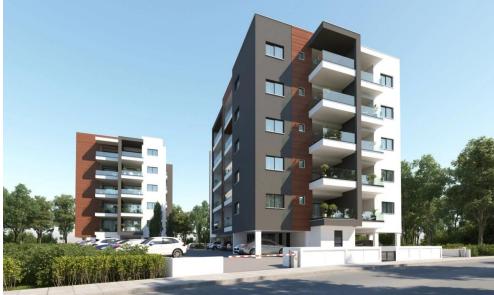

### 3 Bedroom Apartment for Sale in Limassol District

A modern project is located in the area of Kato Polemidia. It is located at a walking distance from a shopping centre which includes Starbucks coffee, Alpha Mega Supermarket, IKEA and Jumbo store. It is also a 5 minutes drive from the new planned residential buildings of Cyprus University of Technology (TEPAK- VEREGGARIA) and a 10 minutes drive from My Mall Limassol and Casino.

**AVAILABILITY** 

Apartment 5th floor

Internal area 101 sq.m. Covered veranda 27 sq.m.

There are more apartments available in this project.

Delivery date: September 2027

| Property Info | Plot / Area Info |
|---------------|------------------|
|---------------|------------------|