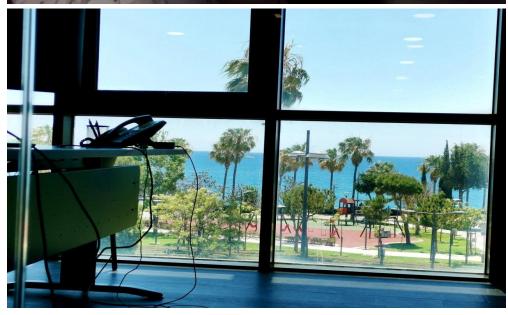

### 250m<sup>2</sup> Commercial for Sale in Limassol District

Opportunity Office in the Seafront, located next to Limassol Marina!

Ideally located in the best business seafront location, walking Distance to Limassol Marina and all amenities like: Famous Restaurants, Castle Square, Banks, Cafes, etc

The Building is fully Commercial (offices), is older but i grat condition.

The office internally is fully renovated few years ago!

General Features:

Office: 250m2

Beautiful Seaview
Furnished & Branded Equipped
High Quality Modern Glass Partitions
High Level Security Systems
Building Access Control
2 Elevators
Highest speed Fibre-Optic Internet Connection
Private Floor A...