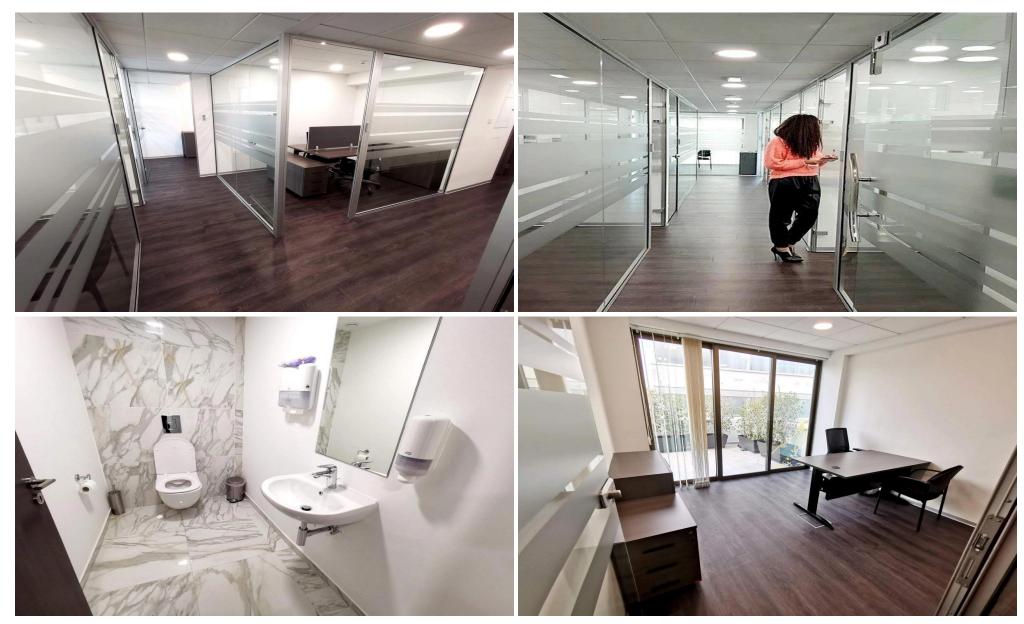

The Building is fully Commercial (offices), is older but i grat condition.

The office internally is fully renovated few years ago!

General Features:

Office: 250m2

Beautiful Seaview
Furnished & Branded Equipped
High Quality Modern Glass Partitions
High Level Security Systems
Building Access Control
2 Elevators
Highest speed Fibre-Optic Internet Connection
Private Floor A...