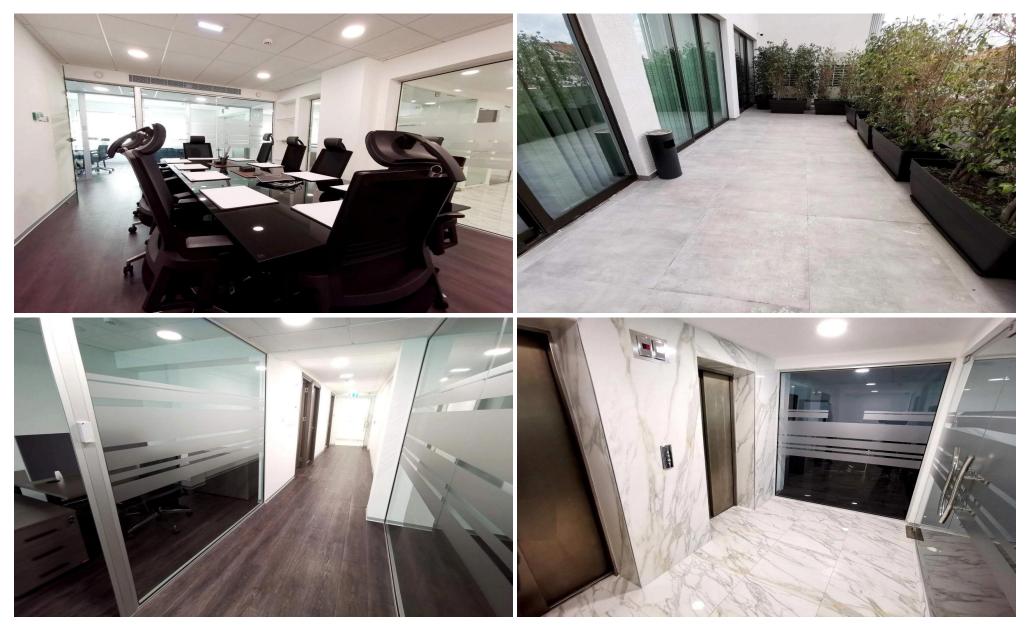

The Building is fully Commercial (offices), is older but i grat condition.

The office internally is fully renovated few years ago!

General Features:

Office: 250m2

Beautiful Seaview
Furnished & Branded Equipped
High Quality Modern Glass Partitions
High Level Security Systems
Building Access Control
2 Elevators
Highest speed Fibre-Optic Internet Connection
Private Floor A...