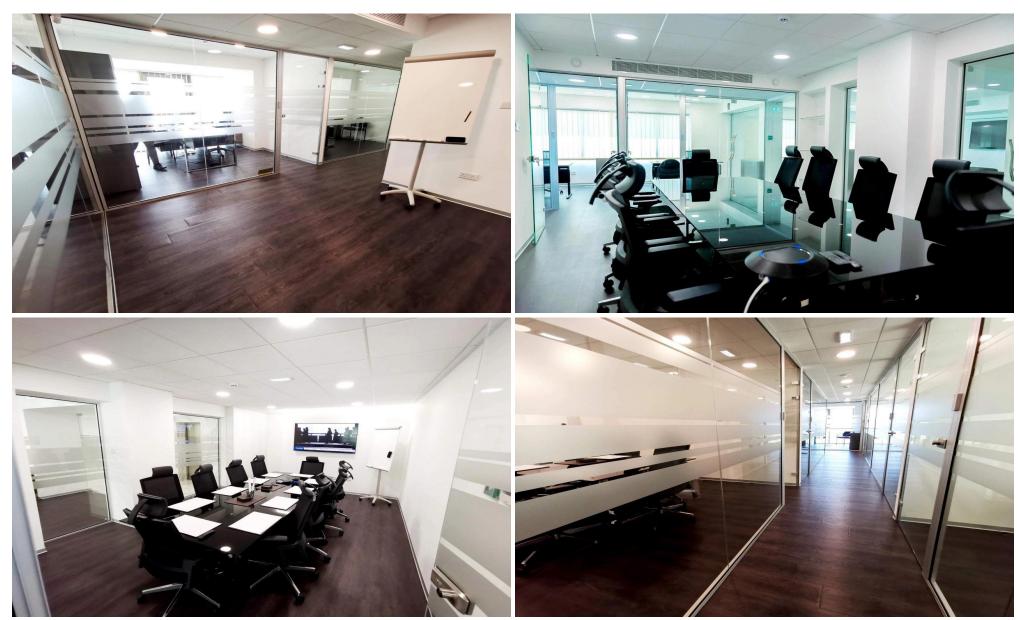

The Building is fully Commercial (offices), is older but i grat condition.

The office internally is fully renovated few years ago!

General Features:

Office: 250m2

Beautiful Seaview
Furnished & Branded Equipped
High Quality Modern Glass Partitions
High Level Security Systems
Building Access Control
2 Elevators
Highest speed Fibre-Optic Internet Connection
Private Floor A...