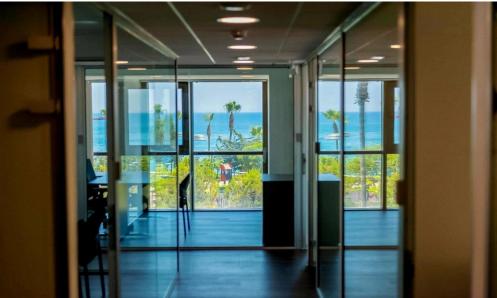

### 250m<sup>2</sup> Commercial for Sale in Limassol District

Opportunity Office in the Seafront, located next to Limassol Marina!

Ideally located in the best business seafront location, walking Distance to Limassol Marina and all amenities like: Famous Restaurants, Castle Square, Banks, Cafes, etc

The Building is fully Commercial (offices), is older but i grat condition.

The office internally is fully renovated few years ago!

General Features:

Office: 250m2

Beautiful Seaview
Furnished & Branded Equipped
High Quality Modern Glass Partitions
High Level Security Systems
Building Access Control
2 Elevators
Highest speed Fibre-Optic Internet Connection
Private Floor A...