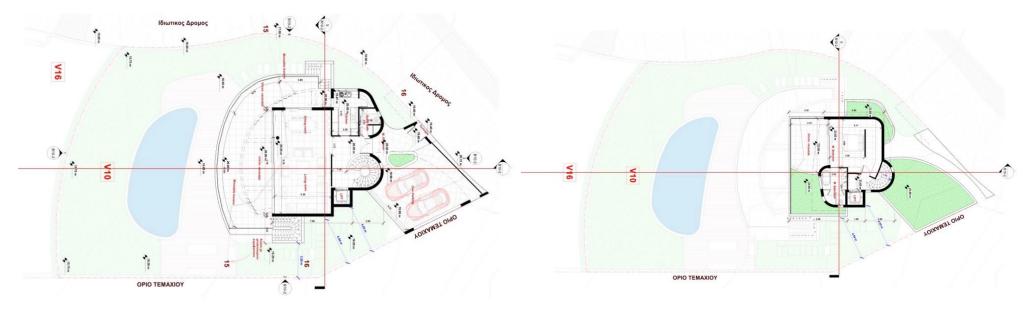

## 4 Bedroom House for Sale in Pegeia, Paphos District

Villa with 4 bedrooms and 5 bathrooms, located in Pedeia, Paphos, in a prestigious complex. Located in this exclusive coastal location, the villa offers breathtaking panoramic views of the sparkling coastline, providing an unsurpassed lifestyle in a well-organized, gated and sought-after real estate complex with outstanding amenities. The complex's extensive public areas and open spaces promote an active outdoor lifestyle. Whether you're enjoying a morning stroll along the beach, taking advantage of the many amenities nearby, or relaxing in the beautifully landscaped outdoor spaces, living in this complex combines luxury living with the joy of outdoor recreation, allowing you ...

| Property Info     |             | Plot / Area Info |              | Additional info  |                  |
|-------------------|-------------|------------------|--------------|------------------|------------------|
| Covered Area      | 301         |                  |              | Reference Number | 113395           |
| Furnishing        | Unfurnished | Parking          | Covered, Yes | Property type    | House            |
| Energy Efficiency | A           |                  | Covereu, res | Condition        | <b>Brand New</b> |
| Air Conditioning  | No          |                  |              | Bathrooms        | 5+               |