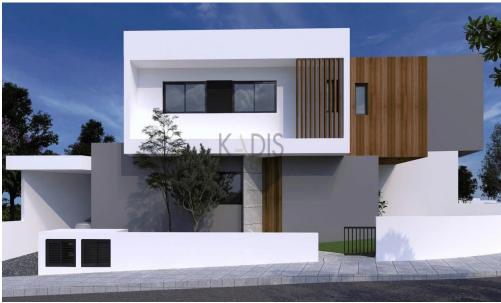

### **3 Bedroom House for Sale in Nicosia District**

- 3 Bedrooms
- •3 W/C
- •Internal Area 134.7m2
- •Plot Area 178m2
- •En Suite Bathroom
- •Guest WC
- Storage
- Covered Parking
- Photovoltaic Panels

#### **Additional info**

Reference Number 8038
Property type House
Condition Brand New

Bathrooms 3