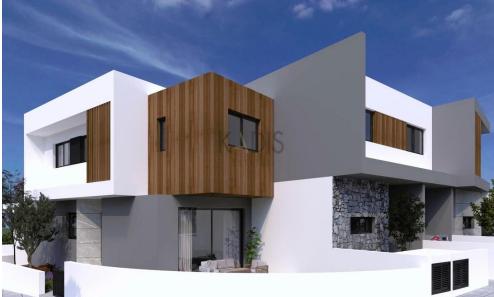

### **3 Bedroom House for Sale in Nicosia District**

- 3 Bedrooms
- •3 W/C
- •Internal Area 134.7m2
- •Plot Area 178m2
- •En Suite Bathroom
- •Guest WC
- Storage
- Covered Parking
- Photovoltaic Panels

#### **Additional info**

Reference Number 8038
Property type House
Condition Brand New

Bathrooms 3