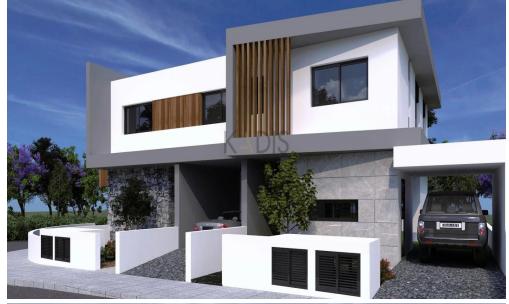

### **3 Bedroom House for Sale in Nicosia District**

- 3 Bedrooms
- •3 W/C
- •Internal Area 134.7m2
- •Plot Area 178m2
- •En Suite Bathroom
- •Guest WC
- Storage
- Covered Parking
- Photovoltaic Panels

#### **Additional info**

Reference Number 8038
Property type House
Condition Brand New

Bathrooms 3