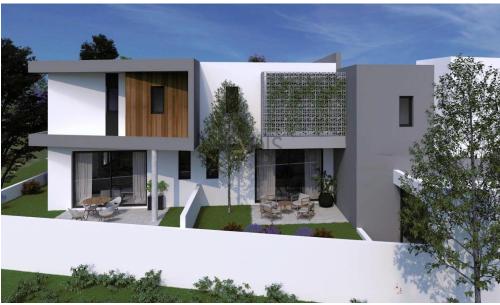

### **3 Bedroom House for Sale in Nicosia District**

- 3 Bedrooms
- •3 W/C
- •Internal Area 134.7m2
- •Plot Area 178m2
- •En Suite Bathroom
- •Guest WC
- Storage
- Covered Parking
- Photovoltaic Panels

#### **Additional info**

Reference Number 8038
Property type House
Condition Brand New

Bathrooms 3