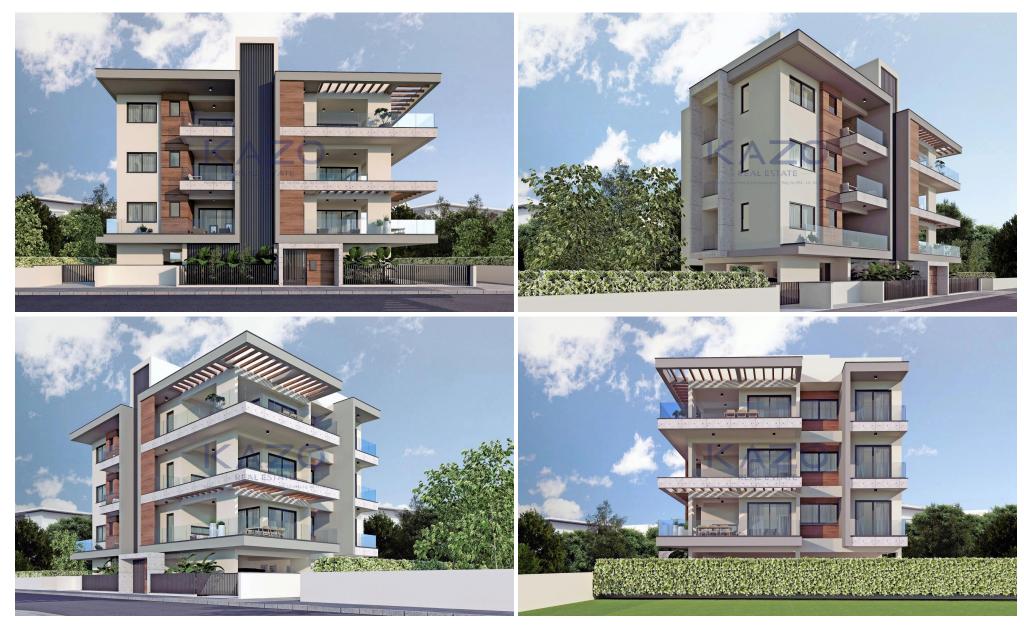

## 2 Bedroom Apartment for Sale in Limassol - Linopetra

Discover a unique two plus two bedroom top floor apartment, available for sale in Linopetra area. The property covers 110 sqm internal area, with 27 sqm covered veranda and 63 sqm uncovered veranda. It consists of a large living room, an open plan kitchen, two spacious and bright bedrooms, an en-suite shower and the main shower room. It is situated on the third floor of a three-story building and comes with one covered parking space and a storage unit.