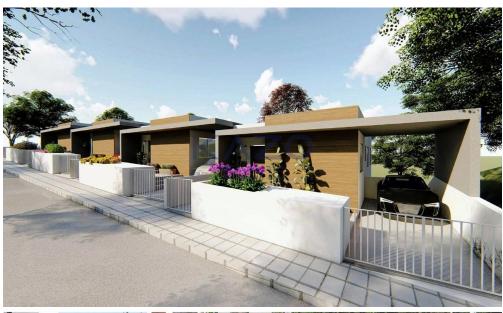

## 3 Bedroom House for Sale in Limassol - Agia Fyla

Discover a unique project, offering a delightful three bedroom detached house for sale in Agia Fyla area. The house covers 147 sqm internal area with 66 sqm courtyard and 19 sqm covered veranda. It consists of a large living room, an open plan kitchen, three spacious and bright bedrooms, an en-suite shower, the main shower room and a guest lavatory. The house comes with one covered parking space and a storage unit.