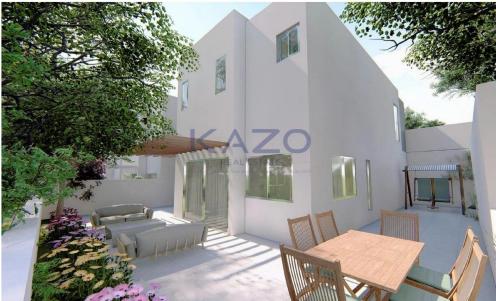

## 3 Bedroom House for Sale in Limassol - Agia Fyla

Discover a unique project, offering a delightful three bedroom detached house for sale in Agia Fyla area. The house covers 147 sqm internal area with 66 sqm courtyard and 19 sqm covered veranda. It consists of a large living room, an open plan kitchen, three spacious and bright bedrooms, an en-suite shower, the main shower room and a guest lavatory. The house comes with one covered parking space and a storage unit.