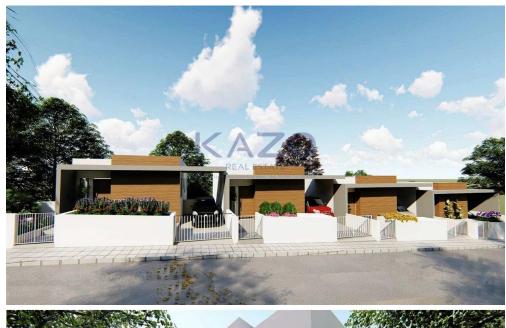

## 3 Bedroom House for Sale in Limassol - Agia Fyla

Discover a unique project, offering a delightful three bedroom detached house for sale in Agia Fyla area. The house covers 147 sqm internal area with 66 sqm courtyard and 19 sqm covered veranda. It consists of a large living room, an open plan kitchen, three spacious and bright bedrooms, an en-suite shower, the main shower room and a guest lavatory. The house comes with one covered parking space and a storage unit.