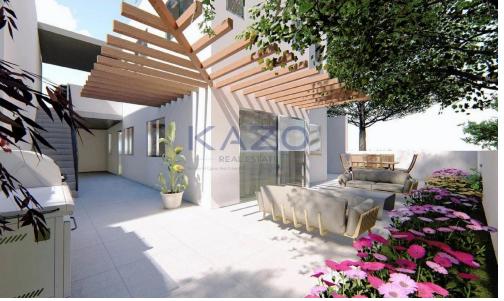

## 3 Bedroom House for Sale in Limassol - Agia Fyla

Discover a unique project, offering a delightful three bedroom detached house for sale in Agia Fyla area. The house covers 147 sqm internal area with 66 sqm courtyard and 19 sqm covered veranda. It consists of a large living room, an open plan kitchen, three spacious and bright bedrooms, an en-suite shower, the main shower room and a guest lavatory. The house comes with one covered parking space and a storage unit.