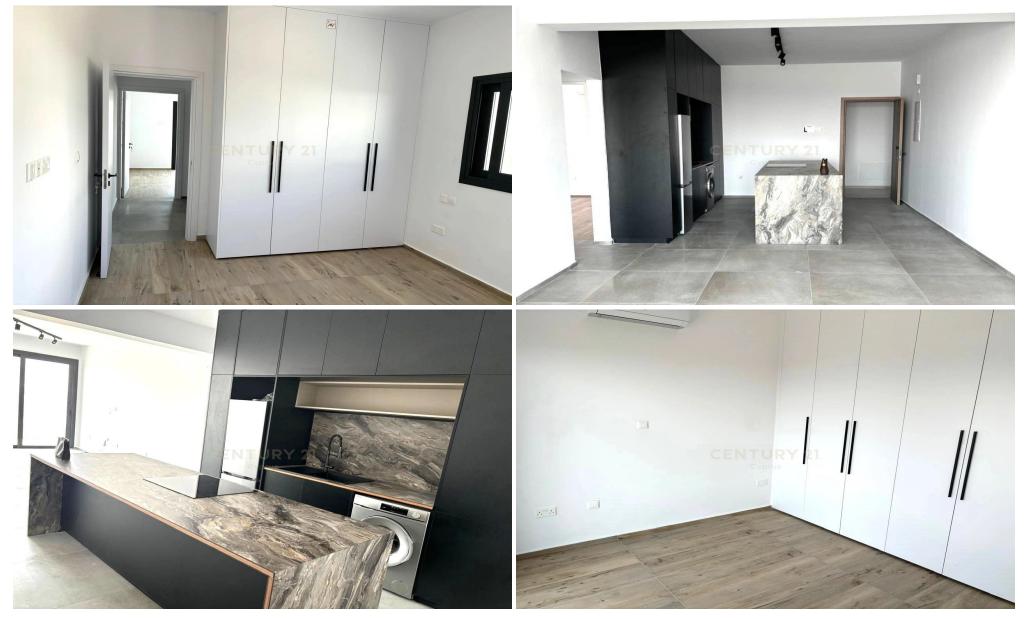

### **2** Bedroom Apartment for Sale in Limassol District

This 2-bedroom apartment is on the 1st floor of a 3-floor building, with comfortable interior areas with great materials selected with a special emphasis on the wellbeing of the owner. It is a great choice for those who are looking for a high standard of living and modern comforts.

| Property Info     |    | Plot / Area | Info | Additional info  |           |
|-------------------|----|-------------|------|------------------|-----------|
| Covered Area      | 78 |             |      | Reference Number | 1218710   |
| Floor Number      | 1  | Parking     | Yes  | Property type    | Apartment |
| Energy Efficiency | Α  |             |      | Bathrooms        | 2         |
|                   |    |             |      |                  |           |