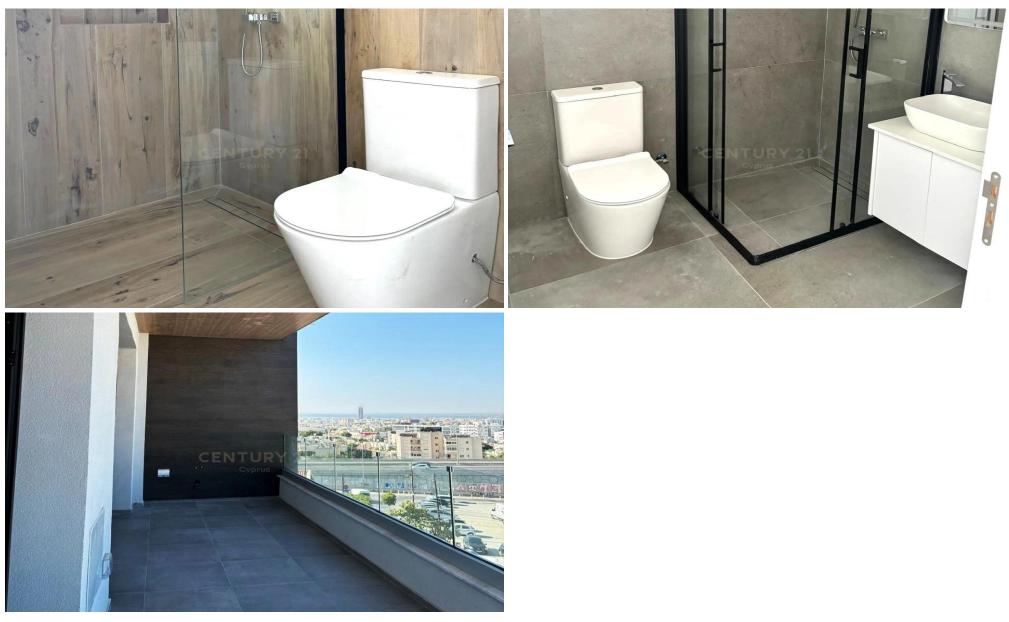

### **2** Bedroom Apartment for Sale in Limassol District

This 2-bedroom apartment is on the 1st floor of a 3-floor building, with comfortable interior areas with great materials selected with a special emphasis on the wellbeing of the owner. It is a great choice for those who are looking for a high standard of living and modern comforts.

| Property Info     |    | Plot / Area | Info | Additional info  |           |
|-------------------|----|-------------|------|------------------|-----------|
| Covered Area      | 78 |             |      | Reference Number | 1218710   |
| Floor Number      | 1  | Parking     | Yes  | Property type    | Apartment |
| Energy Efficiency | Α  |             |      | Bathrooms        | 2         |
|                   |    |             |      |                  |           |