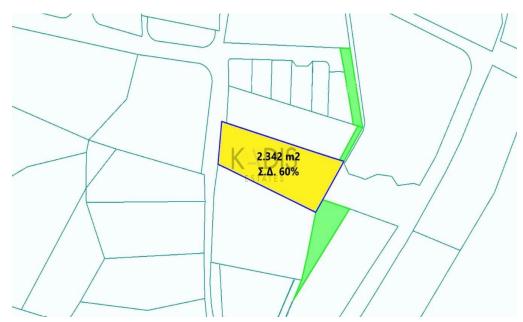

## 2,342m<sup>2</sup> Plot for Sale in Pissouri, Limassol District

- •Land Area 2.342m2
- •Building Factor 60%, 90%
- •Cover Factor 35%, 50%

| Property Info | Plot / Area Info |      | Additional info  |                |
|---------------|------------------|------|------------------|----------------|
|               |                  |      | Reference Number | 8019           |
|               | Plot area        | 2342 | Property type    | Land and Plots |
|               |                  |      | Condition        | Pre-Owned      |
|               |                  |      | View             | Sea view       |