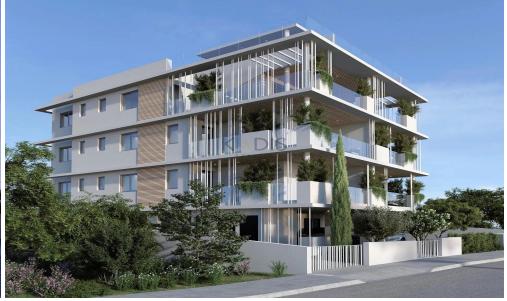

## 2 Bedroom Apartment for Sale in Ypsonas, Limassol District

- •2 bedrooms
- •2 W/C
- •Internal Areas 78m2
- Covered Verandas 19m2
- Covered Parking
- Storage
- •Energy Efficiency "A"

| Property Info    |                      | Plot / Area | Info         | Additional info  |                  |
|------------------|----------------------|-------------|--------------|------------------|------------------|
|                  |                      |             |              | Reference Number | 8084             |
| Covered Area     | 78                   |             |              | Property type    | <b>Apartment</b> |
| Heating          | Central Heating, Yes | Parking     | Covered, Yes | Condition        | <b>Brand New</b> |
| Air Conditioning | All rooms, Yes       |             |              | Bathrooms        | 2                |
|                  |                      |             |              | View             | Sea view         |