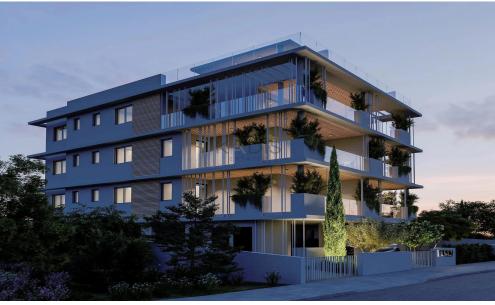

## 2 Bedroom Apartment for Sale in Ypsonas, Limassol District

- •2 bedrooms
- •2 W/C
- •Internal Areas 78m2
- Covered Verandas 19m2
- Covered Parking
- Storage
- •Energy Efficiency "A"

| Property Info    |                      | Plot / Area | Info         | Additional info  |                  |
|------------------|----------------------|-------------|--------------|------------------|------------------|
|                  |                      |             |              | Reference Number | 8084             |
| Covered Area     | 78                   |             |              | Property type    | <b>Apartment</b> |
| Heating          | Central Heating, Yes | Parking     | Covered, Yes | Condition        | <b>Brand New</b> |
| Air Conditioning | All rooms, Yes       |             |              | Bathrooms        | 2                |
|                  |                      |             |              | View             | Sea view         |