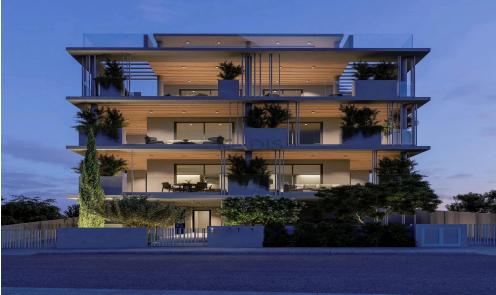

## 2 Bedroom Apartment for Sale in Ypsonas, Limassol District

- •2 bedrooms
- •2 W/C
- •Internal Areas 78m2
- Covered Verandas 19m2
- Covered Parking
- Storage
- •Energy Efficiency "A"

| Property Info    |                      | Plot / Area | Info         | Additional info  |                  |
|------------------|----------------------|-------------|--------------|------------------|------------------|
|                  |                      |             |              | Reference Number | 8084             |
| Covered Area     | 78                   |             |              | Property type    | <b>Apartment</b> |
| Heating          | Central Heating, Yes | Parking     | Covered, Yes | Condition        | <b>Brand New</b> |
| Air Conditioning | All rooms, Yes       |             |              | Bathrooms        | 2                |
|                  |                      |             |              | View             | Sea view         |