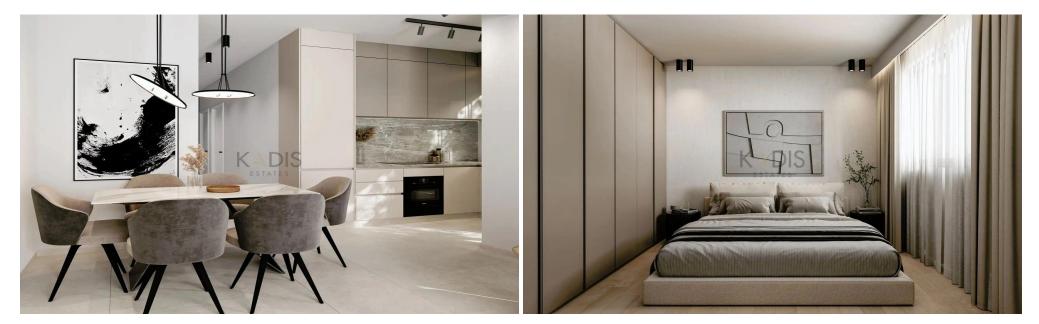

## 2 Bedroom Apartment for Sale in Ypsonas, Limassol District

- •2 bedrooms
- •2 W/C
- •Internal Areas 78m2
- Covered Verandas 19m2
- Covered Parking
- Storage
- •Energy Efficiency "A"

| Property Info    |                      | Plot / Area | Info         | Additional info  |                  |
|------------------|----------------------|-------------|--------------|------------------|------------------|
|                  |                      |             |              | Reference Number | 8084             |
| Covered Area     | 78                   |             |              | Property type    | <b>Apartment</b> |
| Heating          | Central Heating, Yes | Parking     | Covered, Yes | Condition        | <b>Brand New</b> |
| Air Conditioning | All rooms, Yes       |             |              | Bathrooms        | 2                |
|                  |                      |             |              | View             | Sea view         |