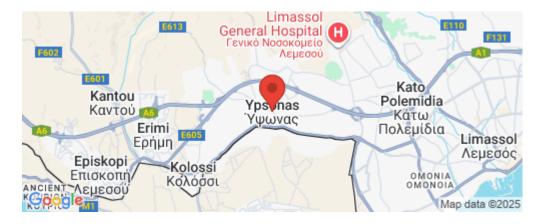

Amenities Location

• Elevator Region: Limassol

Coordinates: **34.6882836** / **32.9612103** 

Price: €260 000 + VAT

VAT for this property is €13,000 or €49,400. VAT usually is 19%. If it is your first purchase of property, you can have VAT reduced to 5% for the first 150sq.m. of the property.