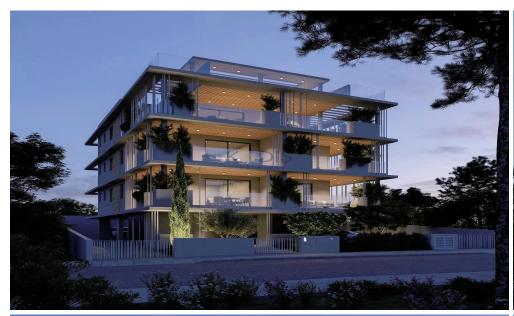

## 2 Bedroom Apartment for Sale in Ypsonas, Limassol District

- •2 bedrooms
- •2 W/C
- •Internal Areas 78m2
- Covered Verandas 19m2
- Covered Parking
- Storage
- •Energy Efficiency "A"

| Property Info    |                      | Plot / Area | Info         | Additional info  |                  |
|------------------|----------------------|-------------|--------------|------------------|------------------|
|                  |                      |             |              | Reference Number | 8084             |
| Covered Area     | 78                   |             |              | Property type    | <b>Apartment</b> |
| Heating          | Central Heating, Yes | Parking     | Covered, Yes | Condition        | <b>Brand New</b> |
| Air Conditioning | All rooms, Yes       |             |              | Bathrooms        | 2                |
|                  |                      |             |              | View             | Sea view         |