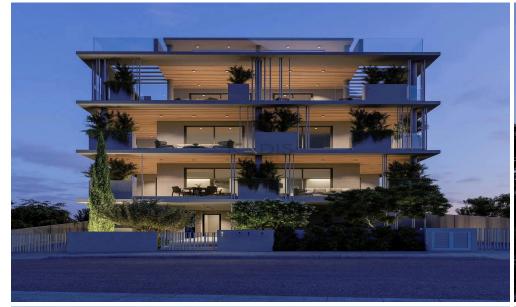

## 2 Bedroom Apartment for Sale in Ypsonas, Limassol District

- •2 bedrooms
- •3 W/C
- •Internal Areas 78m2
- Covered Verandas 19m2
- •Roof Garden 38m2
- Covered Parking
- Storage
- •Energy Efficiency "A"