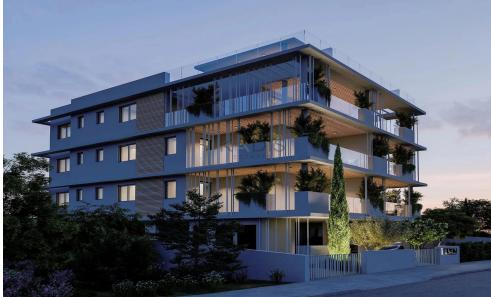

## 2 Bedroom Apartment for Sale in Ypsonas, Limassol District

- •2 bedrooms
- •3 W/C
- •Internal Areas 78m2
- Covered Verandas 19m2
- •Roof Garden 38m2
- Covered Parking
- Storage
- •Energy Efficiency "A"