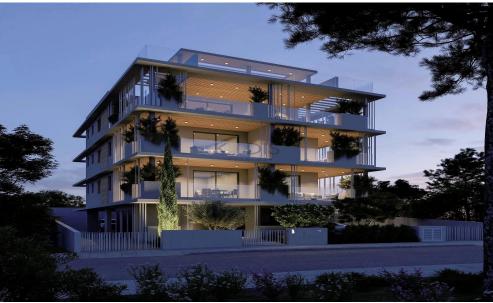

## 2 Bedroom Apartment for Sale in Ypsonas, Limassol District

- •2 bedrooms
- •3 W/C
- •Internal Areas 78m2
- Covered Verandas 19m2
- •Roof Garden 38m2
- Covered Parking
- Storage
- •Energy Efficiency "A"