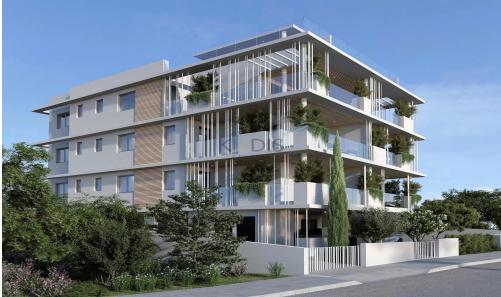

## 2 Bedroom Apartment for Sale in Ypsonas, Limassol District

- •2 bedrooms
- •3 W/C
- •Internal Areas 78m2
- Covered Verandas 19m2
- •Roof Garden 38m2
- Covered Parking
- Storage
- •Energy Efficiency "A"

| Property Info    |                      | Plot / Area | Info         | Additional info  |                  |
|------------------|----------------------|-------------|--------------|------------------|------------------|
|                  |                      |             |              | Reference Number | 8085             |
| Covered Area     | 78                   |             |              | Property type    | <b>Apartment</b> |
| Heating          | Central Heating, Yes | Parking     | Covered, Yes | Condition        | <b>Brand New</b> |
| Air Conditioning | All rooms, Yes       |             |              | Bathrooms        | 3                |
|                  |                      |             |              | View             | Sea view         |