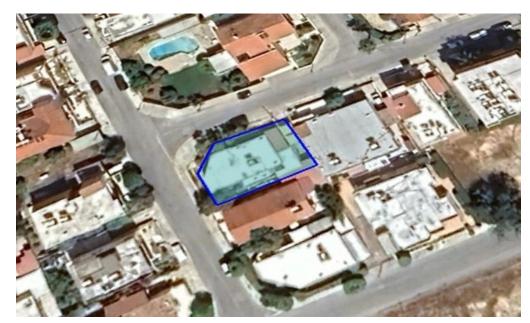

## 295m<sup>2</sup> Plot for Sale in Limassol - Petrou kai Pavlou

Reference ID: #SA35240Price details: €420,000This plot is available for sale and is located in the Petrou & Pavlou area, a highly privileged and quite area of Limassol. Is below Spyrou Kyprianou Avenue, with very easy access to it and the highway. In very close proximity, you can find schools, supermarkets, banks, pharmacies, etc.On the plot, there is a 120 sqm house with three bedrooms, built in 1973. Although it is an older structure, it is in good structural condition and can be renovated to create a nice and modern home. The urban planning zone is residential Ka4, Building density coefficient of 1.20% coverage coefficient of 50%, allowing for 3 floors, up to a height of 13.5 m.N...

| Property Info          | Plot / Area Info |           |     |
|------------------------|------------------|-----------|-----|
| Covered Area           | 120              | Dietarea  | 205 |
| Total Number of Floors | 3                | Plot area | 295 |