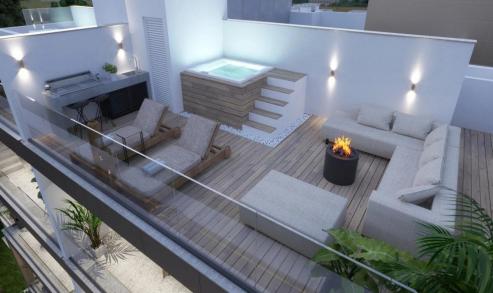

### 2 Bedroom Apartment for Sale in Livadia Larnakas, Larnaca District

A new project located in the heart of Livadia, comprises of 15 elegant apartments that bring luxury living and residential comfort to a higher level. The stunning development offers a collection of ultra-contemporary two and three-bedroom apartments and is set in enhanced greenery, boasting the perfect blend of visionary architecture and stylish elegance.

KEY FEATURES

3 Floors each with a maximum of five apartments on each floor Controlled entry to building through a secure communal entry-phone system Covered parking for apartment owners Waste disposal Glass fronted, generously-proportioned private verandas Distinctive, unique and modern buil...